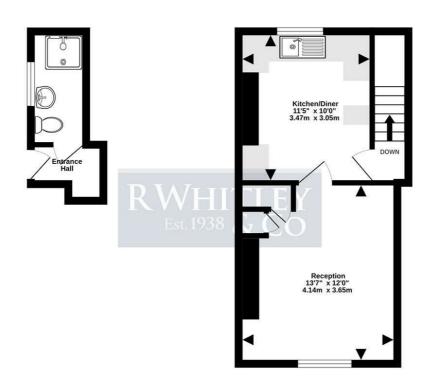

## DESCRIPTION

This spacious split level studio flat is conveniently located for Uxbridge town centre with its Metropolitan and Piccadilly Line tube connections and is located within this attractive Grade II Listed building, benefitting for 1/3rd share of the freehold. The accommodation comprises an entrance hallway at ground floor level with shower room off. Stairs to the first floor level provide access to the kitchen/diner and the 13'7 x 12' studio room.