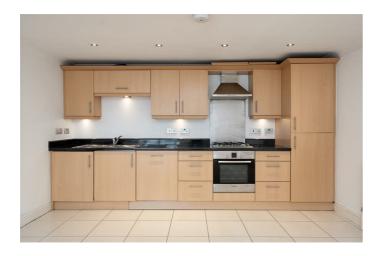

One bedroom unfurnished ground floor maisonette within walking distance of Elizabeth Line. The property comprises a larger than average living and dining room open plan to the fitted kitchen (including appliances), bathroom with shower over bath, and a large double bedroom. Other benefits include gas central heating, own garden and an allocated parking space. The town centre of West Drayton & Yiewsley is a short walk away with the motorway network, Stockley Business Park and London Heathrow Airport are all within easy motoring distance. Council tax band C. Based on the rent of £1,450, a deposit of £1,673 will be required (equivalent of five weeks rent). Available from immediately on a 12 month tenancy.