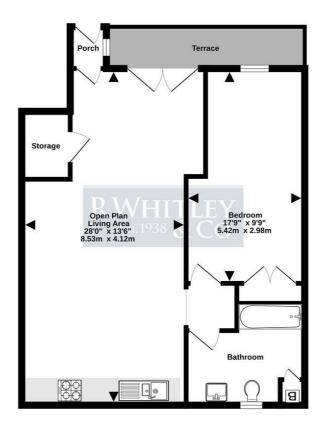

## Colham House 18a Colham Avenue UB7 8HF £1,450 Per Calendar Month

GROUND FLOOR 650 sq.ft. (60.4 sq.m.) approx.

TOTAL FLOOR AREA: 650 sq.ft. (60.4 sq.m.) approx.

Whilst every attempt has been made to ensure the accuracy of the floorigina contained here, measurement of doors, window, rooms and any other times are approximate and no responsibility is taken for any error, or containing the state of the