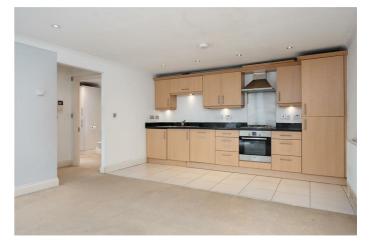

One bedroom unfurnished ground floor maisonette within walking distance of Elizabeth Line. The property comprises a larger than average living and dining room open plan to the fitted kitchen (including appliances), bathroom with shower over bath, and a large double bedroom. Other benefits include gas central heating, own garden and an allocated parking space. The town centre of West Drayton & Yiewsley is a short walk away with the motorway network, Stockley Business Park and London Heathrow Airport are all within easy motoring distance. Council tax band C. Based on the rent of £1,450, a deposit of £1,673 will be required (equivalent of five weeks rent). Available from immediately on a 12 month tenancy.