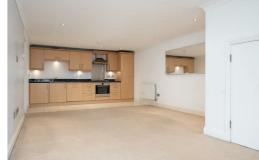

One bedroom unfurnished ground floor maisonette within walking distance of Elizabeth Line. The property comprises a larger than average living and dining room open plan to the fitted kitchen (including appliances), bathroom with shower over bath, and a large double bedroom. Other benefits include gas central heating, own garden and an allocated parking space. The town centre of West Drayton & Yiewsley is a short walk away with the motorway network, Stockley Business Park and London Heathrow Airport are all within easy motoring distance. Council tax band C. Based on the rent of £1,450, a deposit of £1,673 will be required (equivalent of five weeks rent). Available from immediately on a 12 month tenancy.