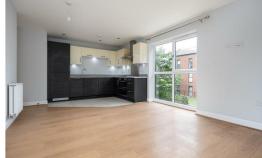

## 23 Otter Way West Drayton UB7 8FA

£1.800 Per Calendar Month Unfurnished

• First floor apartment • 2 double bedrooms • Open plan living room / contemporary fitted kitchen including appliances • Family bathroom & ensuite shower room • Gas central heating & double glazing • Own balcony • Allocated parking space

Ideally located for the town centre and Elizabeth Line. A first floor apartment with generous accommodation including an open plan living room with fully fitted kitchen including appliances and balcony. There are a further two double bedrooms (main bedroom with en-suite shower room), family bathroom. Other features include gas central heating, double glazing, entry phone, allocated parking space and communal grounds. London Heathrow Airport, the motorway network and Stockley Business Park are all within easy motoring distance. Council tax band D. Based on the rent of £1,800 a deposit of £2,076 will be required (equivalent of five weeks rent). Available from Immediately on a 12 month tenancy.