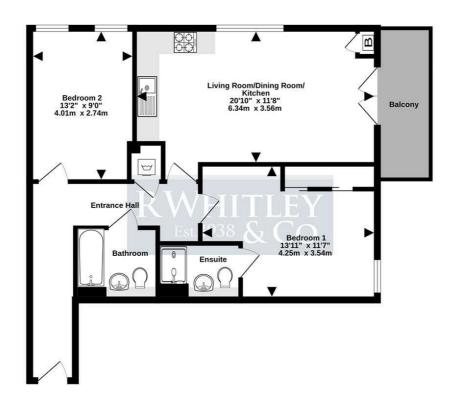

SCAN TO APPLY www.rwhitley.co.uk/tenancy-application/

£1,800 Per Calendar Month

FIRST FLOOR 716 sq.ft. (66.5 sq.m.) approx.

TOTAL FLOOR AREA: 716 sq.ft. (66.5 sq.m.) approx.

White every laterer has been made to ensure the accuracy of the thoughan contained here, measurements or the same of the sa