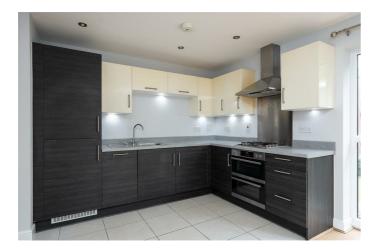

## 23 Otter Way West Drayton UB7 8FA

£1.800 Per Calendar Month Unfurnished

• First floor apartment • 2 double bedrooms • Open plan living room / contemporary fitted kitchen including appliances • Family bathroom & ensuite shower room • Gas central heating & double glazing • Own balcony • Allocated parking space

Ideally located for the town centre and Elizabeth Line. A first floor apartment with generous accommodation including an open plan living room with fully fitted kitchen including appliances and balcony. There are a further two double bedrooms (main bedroom with en-suite shower room), family bathroom. Other features include gas central heating, double glazing, entry phone, allocated parking space and communal grounds. London Heathrow Airport, the motorway network and Stockley Business Park are all within easy motoring distance. Council tax band D. Based on the rent of £1,800 a deposit of £2,076 will be required (equivalent of five weeks rent). Available from Immediately on a 12 month tenancy.