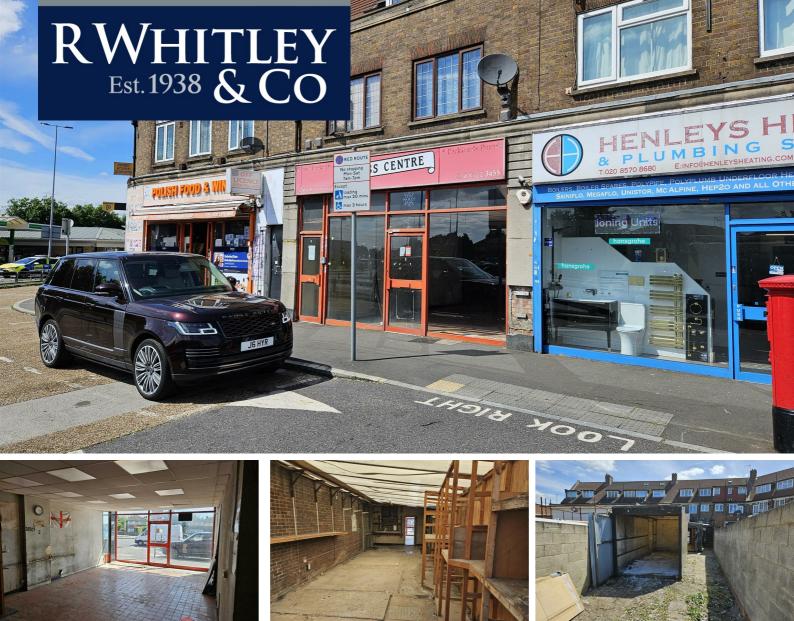

## 5 Parklands Parade Bath Road Hounslow TW5 9AX

DESCRIPTION: A retail unit of approximately 501 sq ft plus rear storage of 536 sq ft. Yard with separate storage container and double gates to rear service road. Customer parking to service road in front of parade.