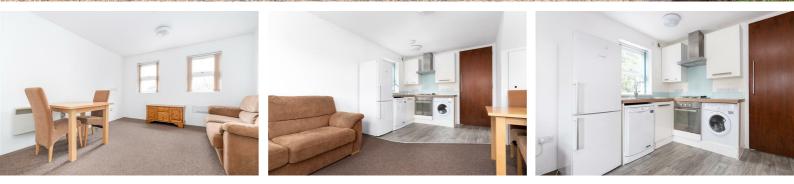

## Flat 3, Blacksmiths Court 567 Bath Road West Drayton UB7 0EH

£1,250 Per Calendar Month Part furnished

• One bedroom duplex apartment • Open plan living room • Village setting close to Heathrow • Fully fitted kitchen area with appliances • Large double bedroom • Contemporary styled bathroom • Electric heating • Double glazing • Allocated parking space

A one bedroom part furnished duplex apartment on first & second floors situated in a small development within Longford Village and ideally located for those employed at London Heathrow Airport. This roomy apartment has its own front door, open plan living room with fitted kitchen including appliances, large double bedroom, fitted carpets, electric heating & contemporary bathroom. Externally there are landscaped grounds, allocated parking space & communal bicycle store. Council tax band C. Based on the rent of £1,250, a deposit of £1,442 will be required (equivalent of five weeks rent). Available immediately on a 12 month tenancy.