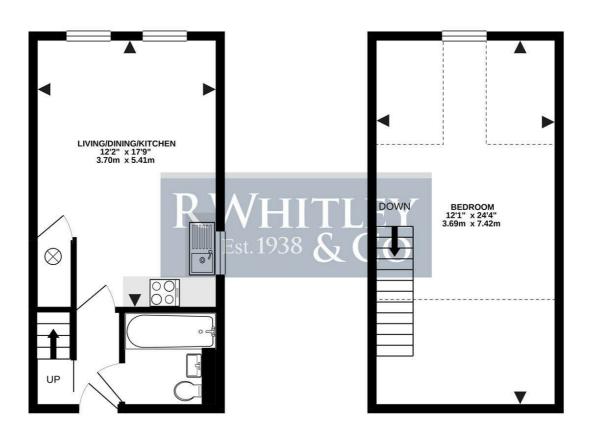

## Flat 3, Blacksmiths Court UB7 0EH

£1,250 Per Calendar Month

FIRST FLOOR 290 sq.ft. (26.9 sq.m.) approx.

SECOND FLOOR 293 sq.ft. (27.2 sq.m.) approx.

TOTAL FLOOR AREA : 583 sq.ft. (54.2 sq.m.) approx

en made to ensure the accuracy of the floorplan c d any other items are approximate and no respon This plan is for illustrative purposes only and sho evices, systems and appliances shown have not as to their operability or efficiency can be given. Made with Metropok ©2021