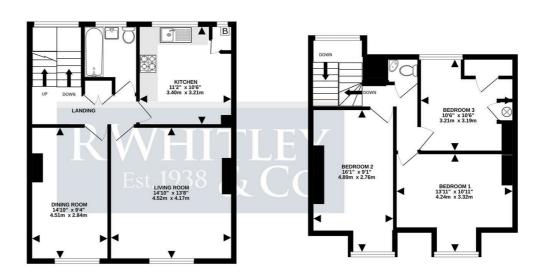

## 83A Hillingdon Hill (J770) Uxbridge UB10 0JQ

£1.800 Per Calendar Month Unfurnished

• First Floor Split Level Flat • Three bedrooms • Living room & Dining room • Shower over bath • Fitted kitchen with appliances • Gas central heating • Allocated parking space

An opportunity to rent an unfurnished three bedroom split level flat conveniently situated on the Uxbridge Road with local shopping, schools and bus routes nearby. Upon entering the property via its own front door there is an entrance lobby with stairs rising to the first floor with an opening to an internal hall with access to a living room and separate dining room, fitted kitchen and a bathroom. Stairs from the first floor landing lead to the second floor where you will find three bedrooms (2 doubles & single). Other benefits include gas central heating, double glazing and fitted carpets. Uxbridge town centre is approximately 2 miles distant. London Heathrow Airport, the motorway network and Stockley Business Park are within easy motoring distance. Council tax band C. Based on the rent of £1,800, a deposit of £2,076 will be required (equivalent of five weeks rent).

## TOTAL FLOOR AREA: 1083 sq.ft. (100.6 sq.m.) approx

Whilst every attempt has been made to ensure the accuracy of the floorplan contained here, measurements of doors, windows, romes and any other tiens are approximate and no responsibility is taken for any enror, omission or mis-statement. This plan is for illustrative purposes only and should be used as such by any prospective purchaser. The extress, systems and appliances shown have not been tested and no guarantee as to their operability or efficiency can be given. Made with Meropix 62022