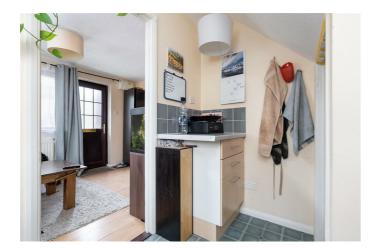

## • One Bedroom House • Unfurnished • Fitted Kitchen with appliances • Gas Central Heating • Double Glazing • Own Garden • Allocated Parking Space • Early Viewing Recommended

An opportunity to rent a well presented one bedroom house situated in a popular residential location close to Hillingdon Hospital. The accommodation includes a good sized living room, fitted kitchen, including appliances, double bedroom and a modern bathroom with shower over bath. Other features include gas fired central heating, double glazing, own garden with shed and an allocated car parking space. Frankswood Avenue is well placed for access to motorway network, London Heathrow Airport and Stockley Business Park. West Drayton town centre and Elizabeth line/Mainline Railway station is within walking distance. Council tax band C. Based on the rent of £1,300 a deposit of £1,500 will be required (equivalent of five weeks rent). Available from 29th June on a 12 month tenancy.