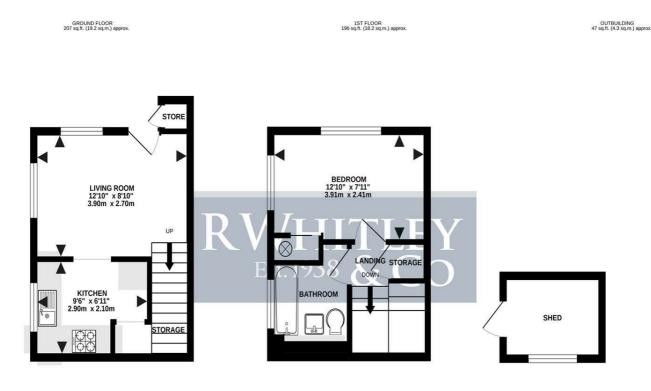

# RWHITLEY Est. 1938 & CO

TOTAL FLOOR AREA: 450 sq.ft. (41.8 sq.m.) approx. Whilst every attempt has been made to ensure the accuracy of the floorplan contained here, measurements of doors, windows, rooms and any other items are approximate and no responsibility is taken for any error, omission or missiatement. This plan is for illustrative purposes only and should be used as such by any prospective purchaser. The services, systems and appliances shown have not been tested and no guarantee as to their operability or efficiency can be given. Made with Metropix @2022