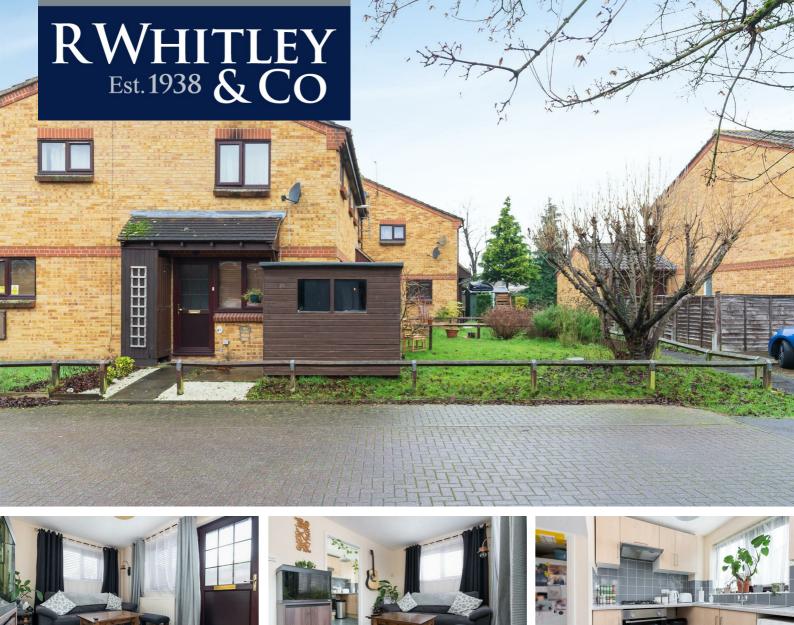

## 50 Frankswood Avenue Yiewsley Middlesex UB7 8QS

£1,300 Per Calendar Month Unfurnished

## • One Bedroom House • Unfurnished • Fitted Kitchen with appliances • Gas Central Heating • Double Glazing • Own Garden • Allocated Parking Space • Early Viewing Recommended

An opportunity to rent a well presented one bedroom house situated in a popular residential location close to Hillingdon Hospital. The accommodation includes a good sized living room, fitted kitchen, including appliances, double bedroom and a modern bathroom with shower over bath. Other features include gas fired central heating, double glazing, own garden with shed and an allocated car parking space. Frankswood Avenue is well placed for access to motorway network, London Heathrow Airport and Stockley Business Park. West Drayton town centre and Elizabeth line/Mainline Railway station is within walking distance. Council tax band C. Based on the rent of £1,300 a deposit of £1,500 will be required (equivalent of five weeks rent). Available from 29th June on a 12 month tenancy.