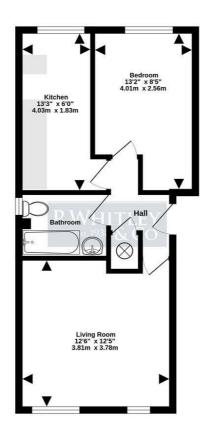

## **DESCRIPTION**

Ideally suited to first time buyers, this well proportioned one bedroom flat is situated in the sought after and riverside 'Merrivale Mews' development. Located within walking distance of West Drayton town centre with Elizabeth Line, the accommodation comprises an entrance hallway, light-filled living room/dining room with river views beyond, bathroom with classic white suite and extensive tiling, double bedroom with recess for wardrobe and galley style kitchen fitted with wood effect wall and floor units with black granite effect laminate work surfaces.