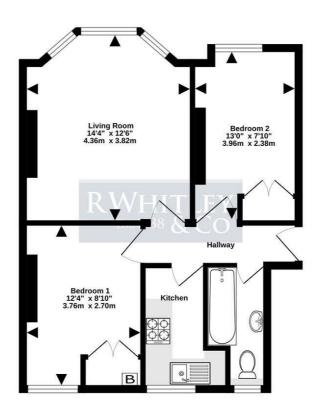

## Flat 23, Abingdon Mansions Pater Street W8 6AB

£2,350 Per Calendar Month

BASEMENT 483 sq.ft. (44.9 sq.m.) approx.

TOTAL FLOOR AREA: 483 sq.ft. (44.9 sq.m.) approx.

Whilst every attempt has been made to ensure the accuracy of the floorpian contained here, measurements of doors, windows, rooms and any other items are approximate and no responsibility is taken for any error, omission or mis-statement. This plan is for illustrative purposes only and should be used as such by any opporting purchase. The services, splaners and appliances shown have not been tested and no guarantee.