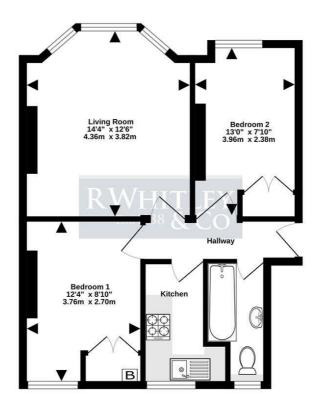

## Flat 23, Abingdon Mansions Pater Street W8 6AB

£2,550 Per Calendar Month

BASEMENT 483 sq.ft. (44.9 sq.m.) approx.

TOTAL FLOOR AREA : 483 sq.ft. (44.9 sq.m.) approx. Which every adverter has been made be encare the accessory of the flooplan contained here, measurements been approximately and approximately approximately and structure propose of your doubt be used as such by any prospective purchase. The service, systems and applications from these not been instead and no parameter as in the approximately approximat