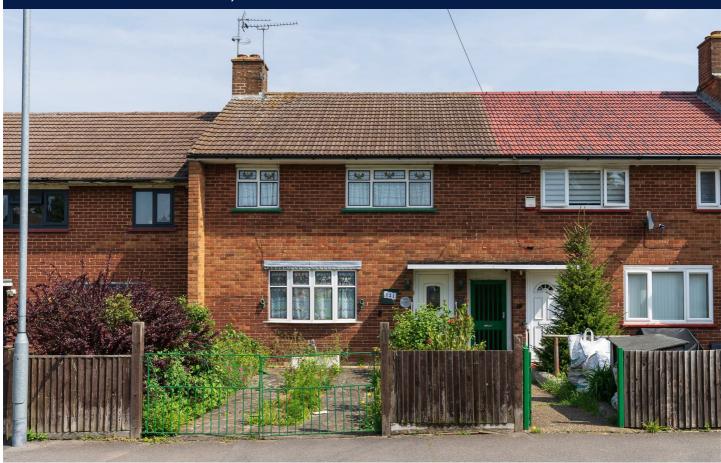

# **DESCRIPTION**

Situated on the popular 'Wise Lane Estate' this three bedroom mid-terrace house is offered to market with no onward chain complications. Offering the new owner ample opportunity to stamp their own mark this property is conveniently located within walking distance of St. Martin's Primary School and is well worthy of your early inspection. The well laid out accommodation is arranged over two floors and comprises to the ground floor an entrance hallway and a spacious open plan living/dining room flowing into the kitchen. Stairs from the hallway lead to the first floor landing which provides access to three good sized bedrooms, a shower room and WC.

#### **OUTSIDE**

Front: A dropped kerb provides access to the driveway. Separate concrete pathway to front door. Planting borders.

Rear: Shared alleyway to gain access from the front of the property to the rear garden. Useful brick built store. Crazy paved patio area. Balance mainly laid to lawn. Timber shed.