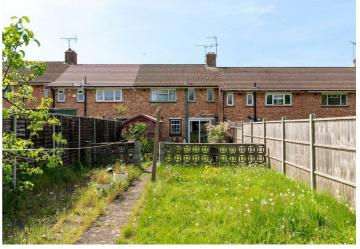

#### **OUTSIDE**

Front: A dropped kerb provides access to the driveway. Separate concrete pathway to front door. Planting borders.

Rear: Shared alleyway to gain access from the front of the property to the rear garden. Useful brick built store. Crazy paved patio area. Balance mainly laid to lawn. Timber shed.