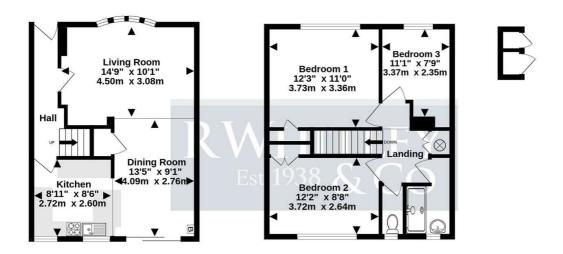

# **DESCRIPTION**

Situated on the popular 'Wise Lane Estate' this three bedroom mid-terrace house is offered to market with no onward chain complications. Offering the new owner ample opportunity to stamp their own mark this property is conveniently located within walking distance of St. Martin's Primary School and is well worthy of your early inspection. The well laid out accommodation is arranged over two floors and comprises to the ground floor an entrance hallway and a spacious open plan living/dining room flowing into the kitchen. Stairs from the hallway lead to the first floor landing which provides access to three good sized bedrooms, a shower room and WC.

# TOTAL FLOOR AREA: 858sq.ft. (79.7 sq.m.) approx.

Whilst every attempt has been made to ensure the accuracy of the floorplan contained here, measurements of doors, windows, rooms and any other items are approximate and no responsibility is taken for any error, omission or mis-statement. This plan is for illustrative purposes only and should be used as such by any prospective purchaser. The services, systems and appliances shown have not been tested and no guarantee as to their operability or efficiency can be given.