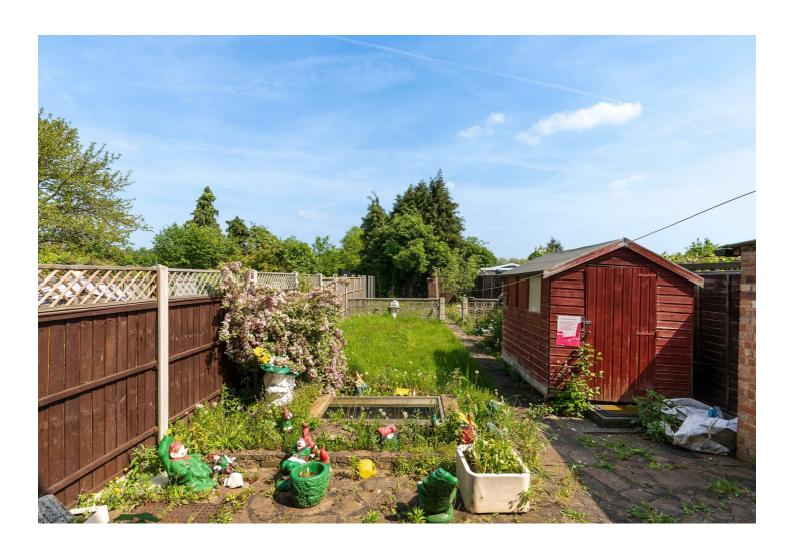

#### **OUTSIDE**

Front: A dropped kerb provides access to the driveway. Separate concrete pathway to front door. Planting borders.

Rear: Shared alleyway to gain access from the front of the property to the rear garden. Useful brick built store. Crazy paved patio area. Balance mainly laid to lawn. Timber shed.