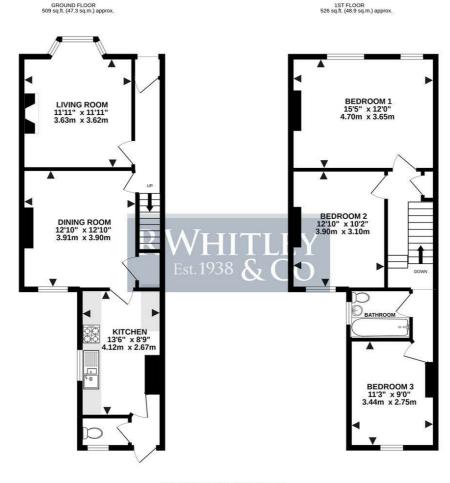

#### 01895 424056 lettings@rwhitley.co.uk Estate House, 40 Station Road, West Drayton, Middlesex, UB7 7DA

£1,900 Per Calendar Month

TOTAL FLOOR AREA: 1035 sq.ft. (96.2 sq.m.) approx. Whilst every attempt has been made to ensure the accuracy of the foopfan contained there, measurements of doors, window, more and any window more are approximate in do no responsibility taken to any vintor, prospective purchase. The services, styletern and applications shown have not been tested and no guarantee as to their operationality or efficiency can be purch.