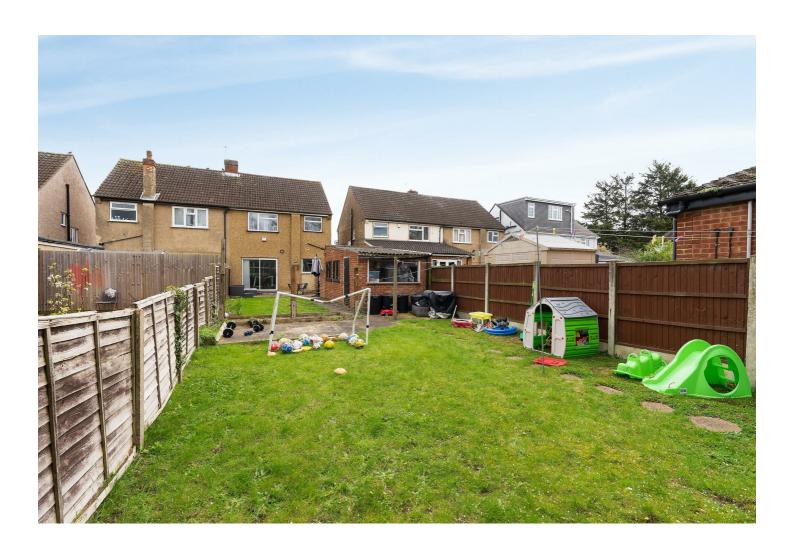

#### **OUTSIDE**

Front: A dropped kerb provides access to a concrete driveway. A shared driveway to the side of the property provides access to the brick built garage.

Rear: Patio area with balance mainly laid to lawn.