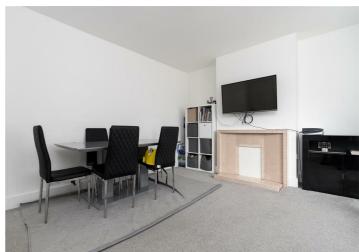

#### **DESCRIPTION**

This generously proportioned and well presented and maintained bay-fronted three bedroom semi-detached house is offered to market with no onward chain complications. The thoughtfully planned accommodation comprises a welcoming entrance hallway providing access to the light filled 14'1 x 13'1 living room with bay window, dining room with sliding doors out to the rear garden and stylish kitchen with granite effect laminate worksurfaces. Stairs from the entrance hallway lead to the first floor landing which provides access to the main double bedroom with bay window, second double bedroom with views over the rear garden, third sensibly sized bedroom and fully tiled bathroom with