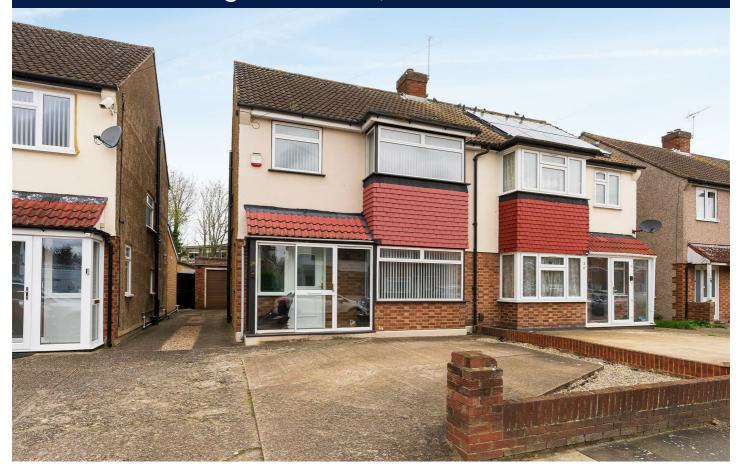

# Offers In The Region Of £557,000

- No Onward Chain
- Bay Fronted Semi-Detached House
- Three Bedrooms
- Two Reception Room
- Modern Kitchen
- Family Bathroom
- Driveway
- Garden
- Garage
- Gas Central Heating

#### **DESCRIPTION**

This generously proportioned and well presented and maintained bay-fronted three bedroom semi-detached house is offered to market with no onward chain complications. The thoughtfully planned accommodation comprises a welcoming entrance hallway providing access to the light filled 14'1 x 13'1 living room with bay window, dining room with sliding doors out to the rear garden and stylish kitchen with granite effect laminate worksurfaces. Stairs from the entrance hallway lead to the first floor landing which provides access to the main double bedroom with bay window, second double bedroom with views over the rear garden, third sensibly sized bedroom and fully tiled bathroom with

#### **OUTSIDE**

Front: A dropped kerb provides access to a concrete driveway. A shared driveway to the side of the property provides access to the brick built garage.

Rear: Patio area with balance mainly laid to lawn.