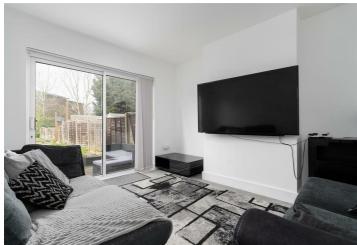

#### **DESCRIPTION**

This generously proportioned and well presented and maintained bay-fronted three bedroom semi-detached house is offered to market with no onward chain complications. The thoughtfully planned accommodation comprises a welcoming entrance hallway providing access to the light filled 14'1 x 13'1 living room with bay window, dining room with sliding doors out to the rear garden and stylish kitchen with granite effect laminate worksurfaces. Stairs from the entrance hallway lead to the first floor landing which provides access to the main double bedroom with bay window, second double bedroom with views over the rear garden, third sensibly sized bedroom and fully tiled bathroom with

#### **OUTSIDE**

Front: A dropped kerb provides access to a concrete driveway. A shared driveway to the side of the property provides access to the brick built garage.

Rear: Patio area with balance mainly laid to lawn.