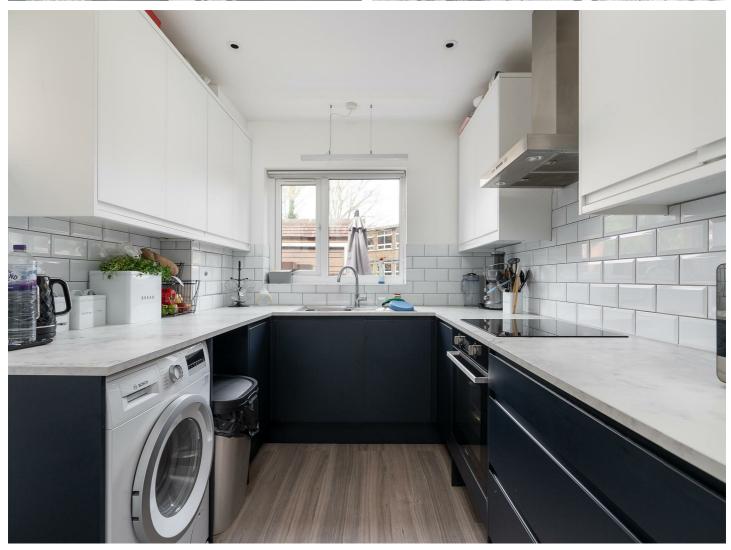

#### **DESCRIPTION**

This generously proportioned and well presented and maintained bay-fronted three bedroom semi-detached house is offered to market with no onward chain complications. The thoughtfully planned accommodation comprises a welcoming entrance hallway providing access to the light filled 14'1 x 13'1 living room with bay window, dining room with sliding doors out to the rear garden and stylish kitchen with granite effect laminate worksurfaces. Stairs from the entrance hallway lead to the first floor landing which provides access to the main double bedroom with bay window, second double bedroom with views over the rear garden, third sensibly sized bedroom and fully tiled bathroom with