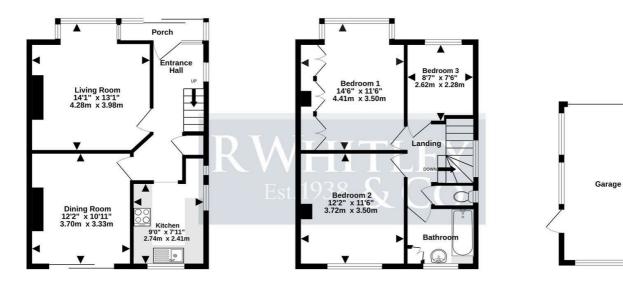

#### **DESCRIPTION**

This generously proportioned and well presented and maintained bay-fronted three bedroom semi-detached house is offered to market with no onward chain complications. The thoughtfully planned accommodation comprises a welcoming entrance hallway providing access to the light filled 14'1 x 13'1 living room with bay window, dining room with sliding doors out to the rear garden and stylish kitchen with granite effect laminate worksurfaces. Stairs from the entrance hallway lead to the first floor landing which provides access to the main double bedroom with bay window, second double bedroom with views over the rear garden, third sensibly sized bedroom and fully tiled bathroom with

#### TOTAL FLOOR AREA EXCLUDES GARAGE

## TOTAL FLOOR AREA: 943sq.ft. (87.6 sq.m.) approx.

Whilst every attempt has been made to ensure the accuracy of the floorplan contained here, measurements of acors, windows, rooms and any other items are approximate and no responsibility is taken for any error, omission or mile-statement. This plan is for illustrative purposes only and should be used as such by any prospective purchaser. The services, systems and appliances shown have not been tested and no guarantee as to their operability or efficiency can be given. Made with Metropix ©2024