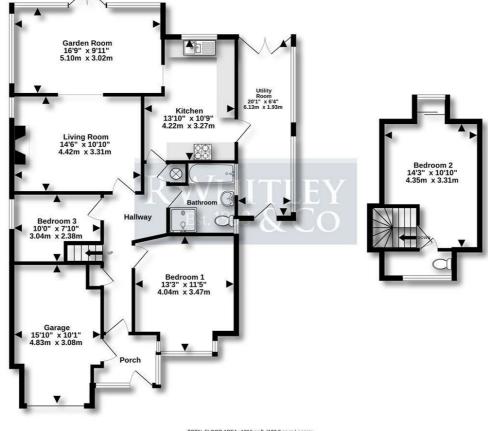

## DESCRIPTION

Situated in the much favoured and prestigious 'Frays Avenue'. A three bedroom detached chalet bungalow which boasts generous accommodation whilst offering any new owner the opportunity to modernise and refurbish to stamp their own mark. The well planned accommodation comprises an entrance porch leading to a hallway, spacious living room which leads to a garden room, kitchen fitted with a range of basic wall and floor cupboard units, utility room/store, generous principal bedroom, second double bedroom which is to the first floor, third further bedroom and a family bathroom. The property also benefits from an integral garage.

GROUND FLOOR 1120 sq.ft. (104.0 sq.m.) approx.

TOTAL FLOOR AREA: 1316 sq.ft. (122.2 sq.m.) approx. While very atmitted to terms the secondary of the foregate contained there, measurements, of books, wholever, there is an exponent of the foregate terms there for exponentially taken for any interments on the size of the prospective purchaser. This pairs is for illustrative purposes only and houdd be used as such by any prospective purchaser. The services, systems and applicance size on have not been tested and no guarantee as to the operability or efficiency can be given. Made with Metogolo C2023 1