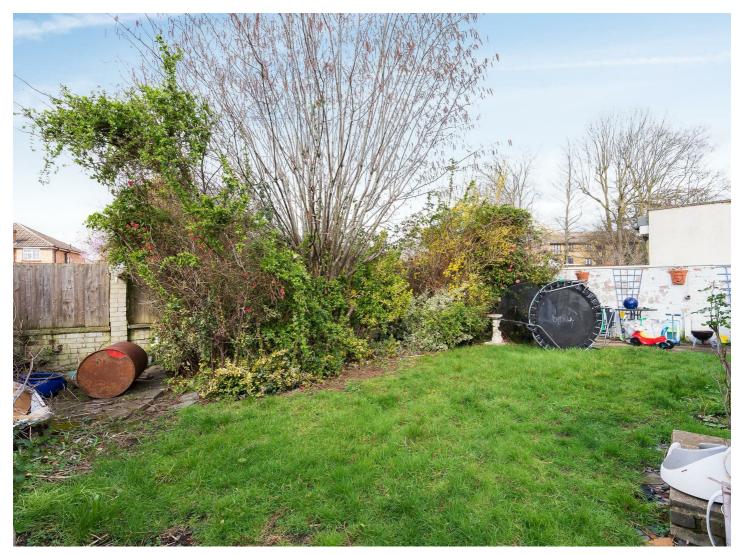

#### OUTSIDE

Front: A dropped kerb provides vehicular access to a block paved driveway leading to

the garage with up and over door. Rear: Boasting river frontage the rear garden requires landscaping.