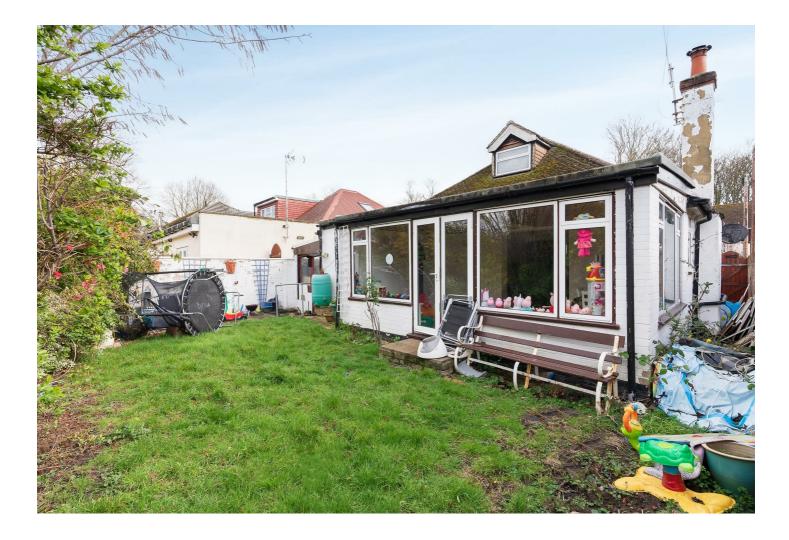

#### OUTSIDE

Front: A dropped kerb provides vehicular access to a block paved driveway leading to

the garage with up and over door. Rear: Boasting river frontage the rear garden requires landscaping.