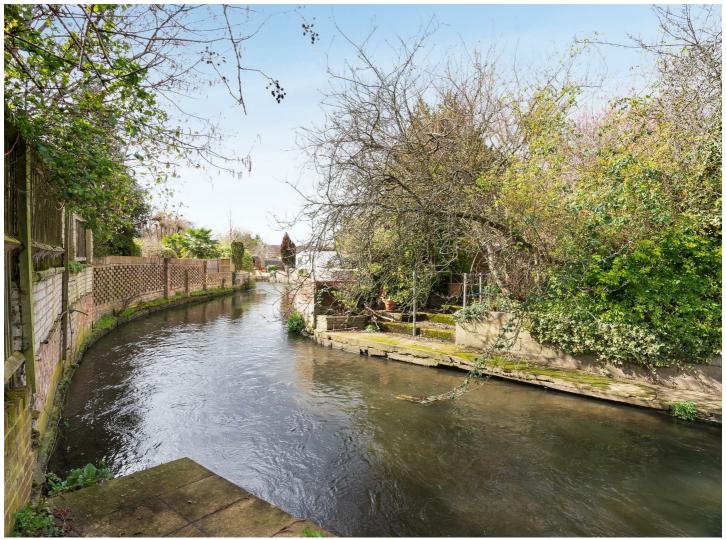

#### OUTSIDE

Front: A dropped kerb provides vehicular access to a block paved driveway leading to

the garage with up and over door. Rear: Boasting river frontage the rear garden requires landscaping.