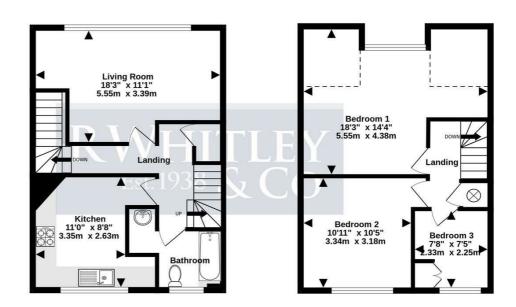

## 9A Rochester Parade

£1,900 Per Calendar Month

GROUND FLOOR FIRST FLOOR SECOND FLOOR 447 sq.ft. (41.5 sq.m.) approx.

## TOTAL FLOOR AREA: 955 sq.ft. (88.8 sq.m.) approx.

Whilst every attempt has been made to ensure the accuracy of the floorplan contained here, measurements of doors, windows, rooms and any other items are approximate and no responsibility is taken for any error, omission or mis-statement. This plan is for illustrative purposes only and should be used as such by any prospective purchaser. The services, systems and appliances shown have not been tested and no guarantee as to their operability or efficiency can be given.