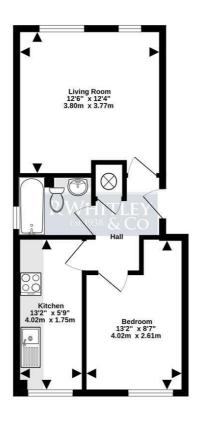

## 40 Knowles Close UB7 8LY

£1,300 Per Calendar Month

FIRST FLOOR 406 sq.ft. (37.7 sq.m.) approx.

TOTAL FLOOR AREA: 406 sq.ft. (37.7 sq.m.) approx.

Whist every attempt has been made to ensure the accuracy of the floorplan contained here, measurements of doors, windows norms and any other terms are approximate and no responsibility is taken for any error, comission or mis-statement. This plan is for illustrative purposes only and should be used as such by any prospective purchase. The services, systems and applicance storic has have to deliver letted aided no guarantee.