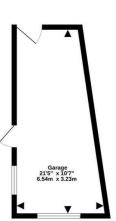

## 50 Church Road UB7 7PX

£2,150 Per Calendar Month

GARAGE 194 sq.ft. (18.0 sq.m.) approx.