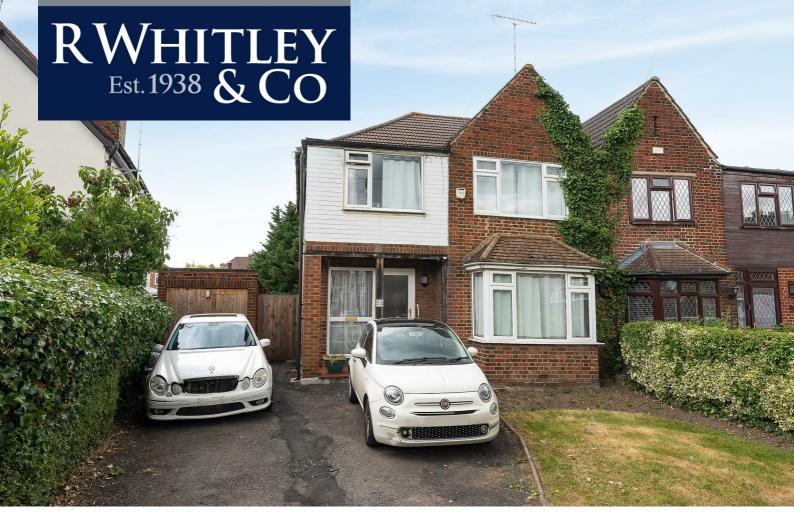

## 50 Church Road West Drayton Middlesex UB7 7PX

£2.150 Per Calendar Month Unfurnished

• Semi Detached House • Three Bedrooms • Driveway Ample Parking • Garage • Large Garden • Prestigious Location

Situated in 'Church Road' which is considered one of the most prestigious locations in West Drayton and boasting convenience for the town centre with Elizabeth Line. A three bedroom semi-detached house with gas central heating. Offered to market unfurnished the well planned accommodation comprises an inviting entrance hall, a spacious living room, dining room with serving hatch to separate kitchen. Stairs from the entrance hall lead to the first floor where you will find three good sized bedrooms and a stylish bathroom. Benefits from a large rear garden; to the front there is ample parking and a garage. 'The Green, The Closes Park, Stockley Business Park, London Heathrow Airport & the motorway network are all within easy reach. Council tax band E. Based on the rent of £2,150, a deposit of £2,480 will be required (equivalent of five weeks rent). Available immediately on a 12 month tenancy.

## 50 Church Road UB7 7PX

£2,150 Per Calendar Month

GARAGE 194 sq.ft. (18.0 sq.m.) approx.