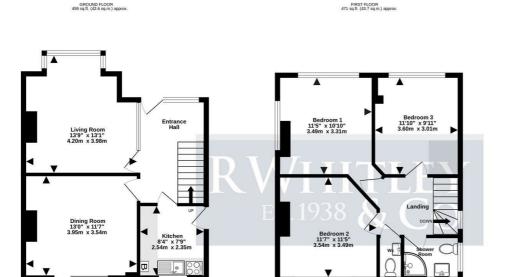

## 50 Church Road UB7 7PX

£2,150 Per Calendar Month

GARAGE 194 sq.ft. (18.0 sq.m.) approx.

## TOTAL FLOOR AREA EXCLUDES GARAGE

## TOTAL FLOOR AREA: 929sq.ft. (86.3 sq.m.) approx.

Whilst every attempt has been made to ensure the accuracy of the floorplan contained here, measurements of doors, windows, rooms and any other items are approximate and no responsibility is taken for any error, prospective purchaser. The services, systems and appliances shown have not been tested and no guarantee as to their operability or efficiency can be given.