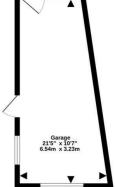

## 50 Church Road UB7 7PX

£2,500 Per Calendar Month

GROUND FLOOR
459 sq.ft. (22.6 sq.m.) approx.

Entrance
Hall

Entrance
Hall

Entrance
Hall

Bedroom 1
115" x 10\*10"
3.49m x 3.31m

A 300m x 3.01m

TOTAL FLOOR AREA EXCLUDES GARAGE

TOTAL FLOOR AREA: 929sq.ft. (86.3 sq.m.) approx.

Whilst every attempt has been made to ensure the accuracy of the floorigan contained here, measurements of doors, windows, rooms and any other items are approximate and no responsibility is taken for any error, prospective purchaser. The services, systems and appliances shown have not been tested and no guarantee as to their operability or efficiency can be given.