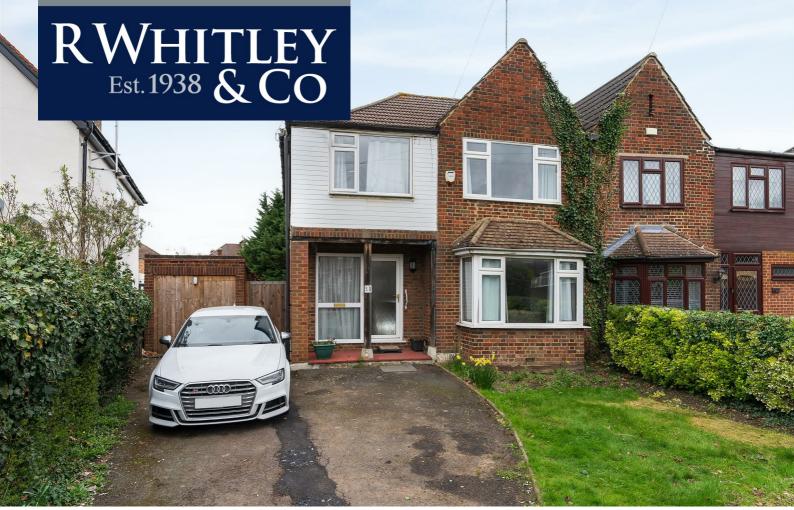

## 50 Church Road West Drayton Middlesex UB7 7PX

£2.500 Per Calendar Month Unfurnished

• Semi Detached House • Three Bedrooms • Driveway Ample Parking • Garage • Large Garden • Prestigious Location

Situated in 'Church Road' which is considered one of the most prestigious locations in West Drayton and boasting convenience for the town centre with Elizabeth Line. A three bedroom semi-detached house with gas central heating. Offered to market unfurnished the well planned accommodation comprises an inviting entrance hall, a spacious living room, dining room with serving hatch to separate kitchen. Stairs from the entrance hall lead to the first floor where you will find three good sized bedrooms and a stylish bathroom. Benefits from a large rear garden; to the front there is ample parking and a garage. 'The Green, The Closes Park, Stockley Business Park, London Heathrow Airport & the motorway network are all within easy reach. Council tax band E. Based on the rent of £2,500, a deposit of £2,884 will be required (equivalent of five weeks rent). Available immediately on a 12 month tenancy.