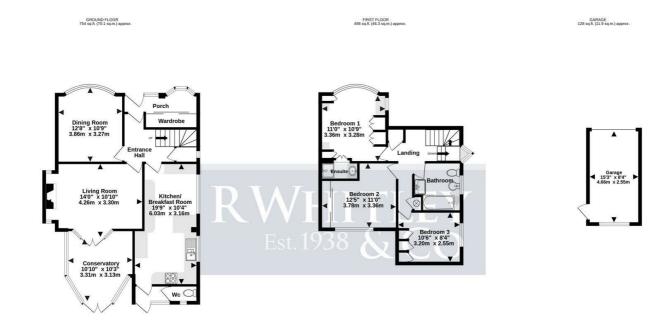

# DESCRIPTION

This imposing and most charming three bedroom bay fronted detached house has been the pride and joy of the current residents for over three decades and is located in one of West Drayton's most sought after roads. O n entering West Drayton Park Avenue you are immediately surrounded by attractive homes and on approaching the house itself by car there is a dropped kerb to a generous crazy paved driveway and beautifully tended front garden which makes you feel at home straight away. On entering the house there is a useful porch with original door to the hall which serves the balance of the rooms to the ground floor which includes a front aspect dining room perfect for formal entertaining, living room which is the perfect space to relax and has double doors to a conservatory enjoying views over the rear garden, kitchen/breakfast room fitted with a comprehensive range of wood

effect wall and floor cupboards units and lastly a lobby with WC off. Stairs from the hall lead to the first floor landing where you will find the principal bedroom with bay window, fitted wardrobes and en-suite shower, second double bedroom which has the best view in the house over the rear garden, third double bedroom and a family bathroom.

#### VIEWINGS

Strictly by appointment with R Whitley & Co.

TOTAL FLOOR AREA EXCLUDES GARAGE

TOTAL FLOOR THE FLOOR AREA : 1253sq.ft. (116.4 sq.m.) approx. Whist every attempt has been made to ensure the accuracy of the floorplan contained here, measurements of doors, windows, rooms and any other items are approximate and no responsibility is taken for any error, omission or mis-statement. This plan is for illustrate purposes only and should be used as such by any prospective purchaser. The services, systems and appliances shown have not been tested and no guarantee as to their operability or efficiency can be given. Made with Metropix €2024