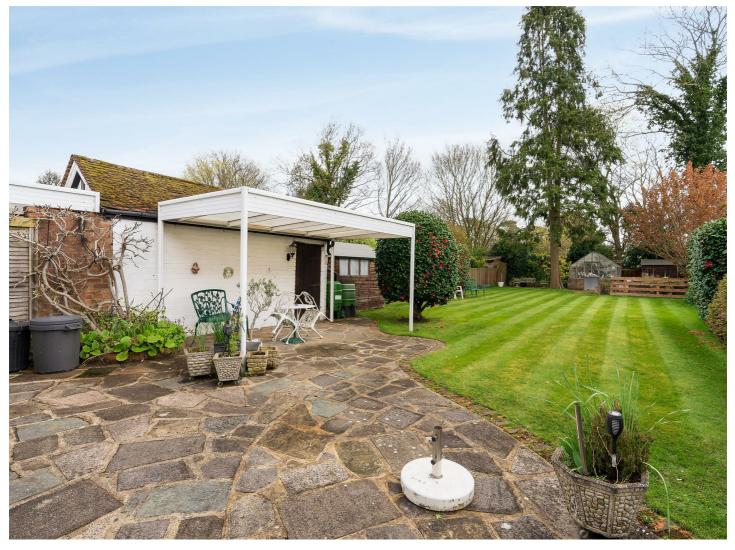

#### OUTSIDE

Front: A dropped kerb provides vehicular access to a crazy paved driveway to park several cars. The crazy paving extends to an own driveway to the side where you can park more cars in tandem (partly covered by car port) and leads to the garage at the rear. Laid to lawn with planting borders.

Rear: Crazy paved patio with canopy where you can enjoy alfresco dining. Expansive lawn with planting borders and established shrubs. Further patio area to rear of garden with greenhouse. Two timber sheds. Detached garage with light and power.