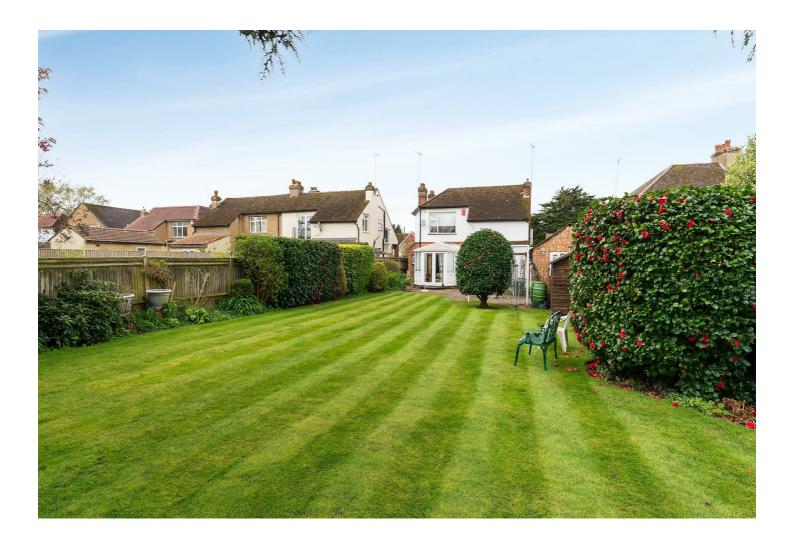

Rear: Crazy paved patio with canopy where you can enjoy alfresco dining. Expansive lawn with planting borders and established shrubs. Further patio area to rear of garden with greenhouse. Two timber sheds. Detached garage with light and power.