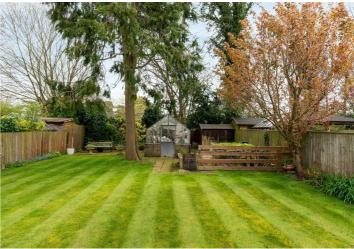

Rear: Crazy paved patio with canopy where you can enjoy alfresco dining. Expansive lawn with planting borders and established shrubs. Further patio area to rear of garden with greenhouse. Two timber sheds. Detached garage with light and power.