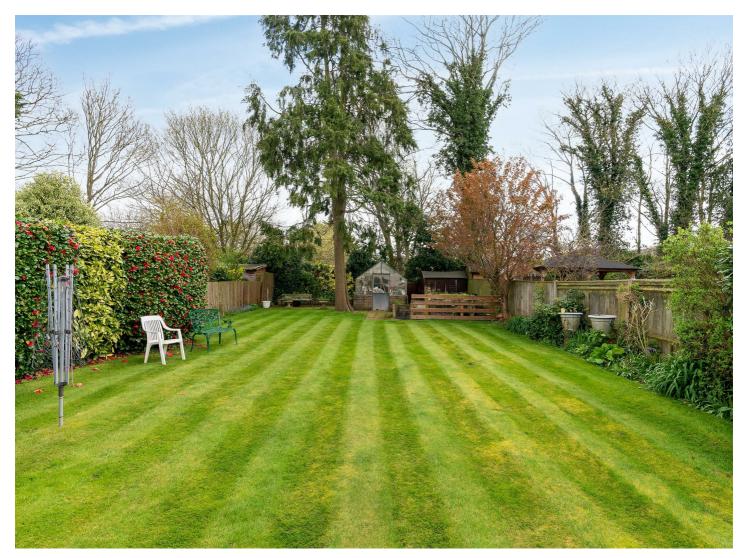

Rear: Crazy paved patio with canopy where you can enjoy alfresco dining. Expansive lawn with planting borders and established shrubs. Further patio area to rear of garden with greenhouse. Two timber sheds. Detached garage with light and power.