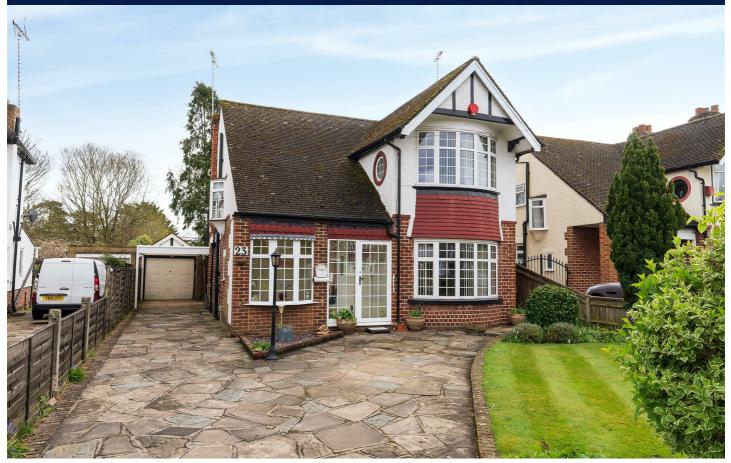

# DESCRIPTION

This imposing and most charming three bedroom bay fronted detached house has been the pride and joy of the current residents for over three decades and is located in one of West Drayton's most sought after roads. O n entering West Drayton Park Avenue you are immediately surrounded by attractive homes and on approaching the house itself by car there is a dropped kerb to a generous crazy paved driveway and beautifully tended front garden which makes you feel at home straight away. On entering the house there is a useful porch with original door to the hall which serves the balance of the rooms to the ground floor which includes a front aspect dining room perfect for formal entertaining, living room which is the perfect space to relax and has double doors to a conservatory enjoying views over the rear garden, kitchen/breakfast room fitted with a comprehensive range of wood

#### OUTSIDE

Front: A dropped kerb provides vehicular access to a crazy paved driveway to park several cars. The crazy paving extends to an own driveway to the side where you can park more cars in tandem (partly covered by car port) and leads to the garage at the rear. Laid to lawn with planting borders.