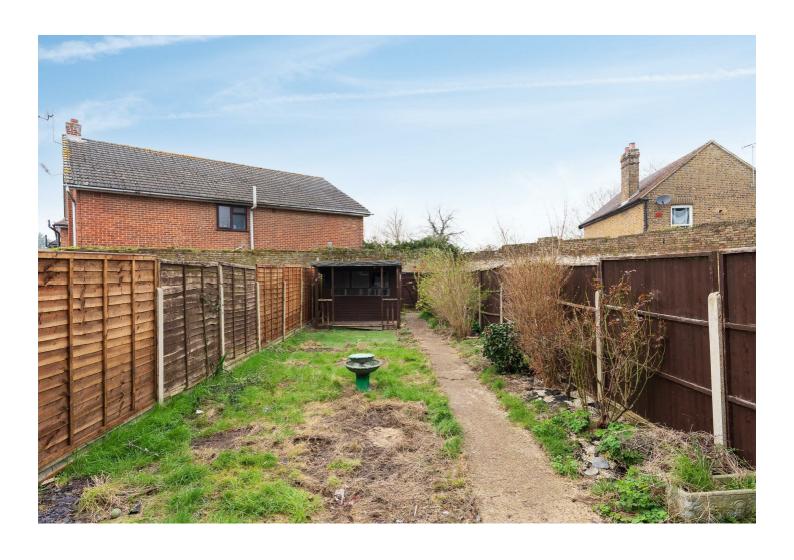

### **OUTSIDE**

Front: Block paved driveway. Flower bed with established shrubs. The property also has a garage located in a separate block.

Rear: Patio. Concrete pathway to rear of

garden. Balance laid to lawn. Planting border with established shrubs.