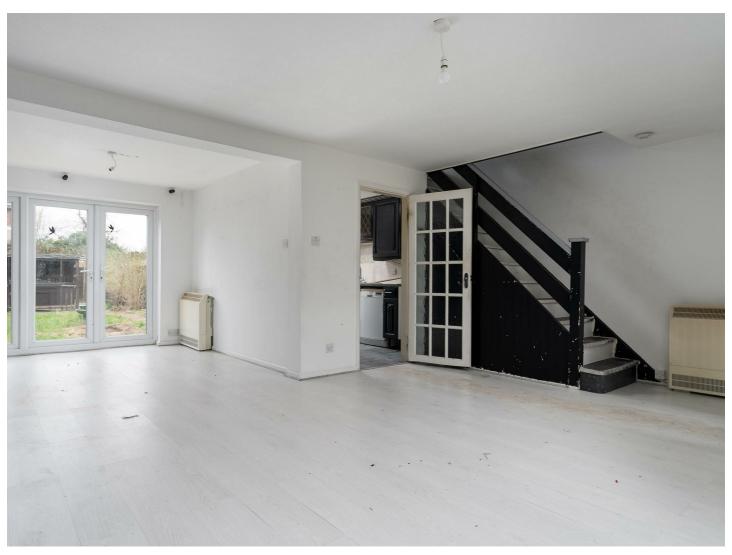

## **DESCRIPTION**

A three bedroom mid-terraced house requiring refurbishment and modernisation and sold with no onward chain. The generous accommodation comprises an entrance hallway with WC off, leading to the very spacious open plan dual aspect living/dining room with French doors out onto the rear garden, and a galley style kitchen. Stairs from the living/dining room lead to the first floor landing providing access to three bedrooms (two of which are double) and a family bathroom.

### **OUTSIDE**

Front: Block paved driveway. Flower bed with established shrubs. The property also has a garage located in a separate block.

Rear: Patio. Concrete pathway to rear of

garden. Balance laid to lawn. Planting border with established shrubs.