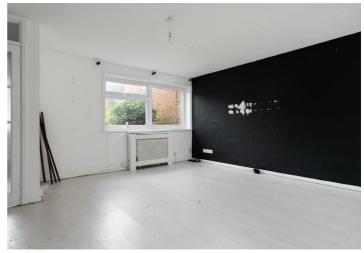

## **DESCRIPTION**

A three bedroom mid-terraced house requiring refurbishment and modernisation and sold with no onward chain. The generous accommodation comprises an entrance hallway with WC off, leading to the very spacious open plan dual aspect living/dining room with French doors out onto the rear garden, and a galley style kitchen. Stairs from the living/dining room lead to the first floor landing providing access to three bedrooms (two of which are double) and a family bathroom.

## **WINDOWS**

Double glazing.