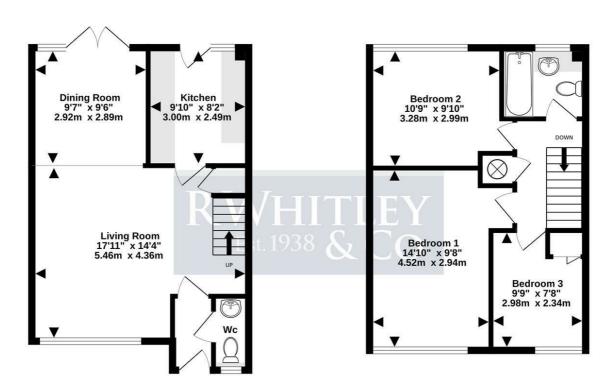

## **DESCRIPTION**

A three bedroom mid-terraced house requiring refurbishment and modernisation and sold with no onward chain. The generous accommodation comprises an entrance hallway with WC off, leading to the very spacious open plan dual aspect living/dining room with French doors out onto the rear garden, and a galley style kitchen. Stairs from the living/dining room lead to the first floor landing providing access to three bedrooms (two of which are double) and a family bathroom.

# VIEWINGS

Strictly by appointment with R Whitley & Co.

GROUND FLOOR 434 sq.ft. (40.3 sq.m.) approx.

FIRST FLOOR 432 sq.ft. (40.1 sq.m.) approx.