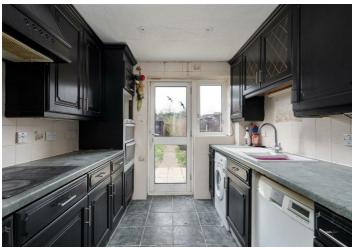

## **DESCRIPTION**

A three bedroom mid-terraced house requiring refurbishment and modernisation and sold with no onward chain. The generous accommodation comprises an entrance hallway with WC off, leading to the very spacious open plan dual aspect living/dining room with French doors out onto the rear garden, and a galley style kitchen. Stairs from the living/dining room lead to the first floor landing providing access to three bedrooms (two of which are double) and a family bathroom.