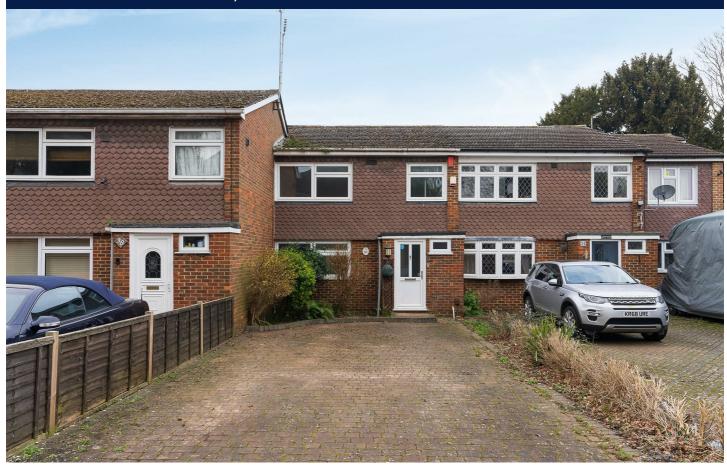

## **DESCRIPTION**

A three bedroom mid-terraced house requiring refurbishment and modernisation and sold with no onward chain. The generous accommodation comprises an entrance hallway with WC off, leading to the very spacious open plan dual aspect living/dining room with French doors out onto the rear garden, and a galley style kitchen. Stairs from the living/dining room lead to the first floor landing providing access to three bedrooms (two of which are double) and a family bathroom.

### **OUTSIDE**

Front: Block paved driveway. Flower bed with established shrubs. The property also has a garage located in a separate block.

Rear: Patio. Concrete pathway to rear of

garden. Balance laid to lawn. Planting border with established shrubs.

### LOCATION

The property is located within the charming village of Harmondsworth and within walking distance of local shops, bus routes, school and other amenities. The motorway network, mainline railway station at West Drayton, Stockley Business Park and London Heathrow Airport are all within easy motoring distance.