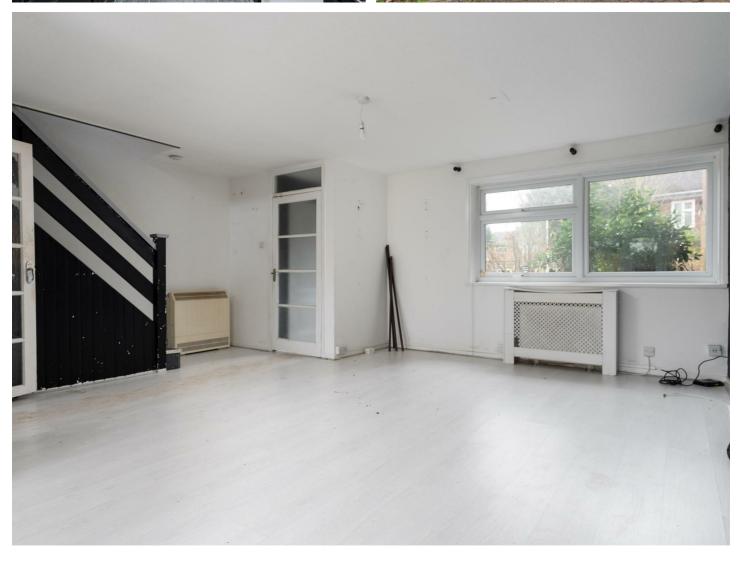

## **DESCRIPTION**

A three bedroom mid-terraced house requiring refurbishment and modernisation and sold with no onward chain. The generous accommodation comprises an entrance hallway with WC off, leading to the very spacious open plan dual aspect living/dining room with French doors out onto the rear garden, and a galley style kitchen. Stairs from the living/dining room lead to the first floor landing providing access to three bedrooms (two of which are double) and a family bathroom.