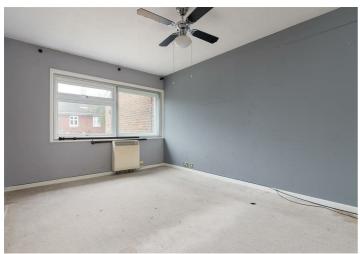

## **DESCRIPTION**

A three bedroom mid-terraced house requiring refurbishment and modernisation and sold with no onward chain. The generous accommodation comprises an entrance hallway with WC off, leading to the very spacious open plan dual aspect living/dining room with French doors out onto the rear garden, and a galley style kitchen. Stairs from the living/dining room lead to the first floor landing providing access to three bedrooms (two of which are double) and a family bathroom.

#### **HEATING & HOT WATER**

Electric night storage heaters to living/dining room, landing, bedroom 1 & bedroom 2. Electric immersion heater in hot water cylinder.