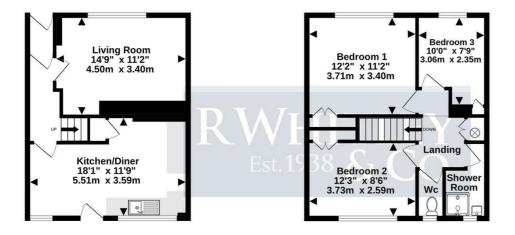

#### VIEWINGS Strictly by appointment with R Whitley & Co.

GROUND FLOOR 382 sq.ft. (36.5 sq.m.) approx. FIRST FLOOR 444 sq.ft. (41.3 sq.m.) approx. OUTSIDE STORE CUPBOARDS 12 sq.ft. (1.1 sq.m.) approx.

### TOTAL FLOOR AREA EXCLUDES OUTSIDE STORE CUPBOARDS

TOTAL FLOOR AREA: 827sq.ft. (76.8 sq.m.) approx.

if every attempt has been made to ensure the accuracy of the floorplan contained here, measurement oncorrections and any other telms are approximate and no re-prossibility is taken for any error ission or mise-statement. This plan is for illustrative purposes only and should be used as such by any active purchaser. The services, systems and appliances shown have not been tested and no guarante as to their operability or efficiency can be given.