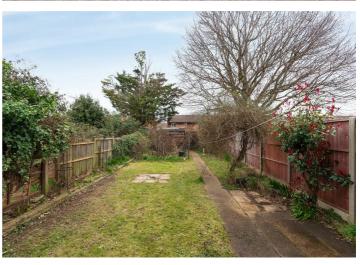

#### **OUTSIDE**

Front: Concrete pathway to front door. Balance laid to lawn with planting borders. Rear: Shared alleyway to gain access from the front of the property to the rear garden. Useful brick built store. Concrete patio area.

Balance mainly laid to lawn with further patio area to rear. Timber shed.