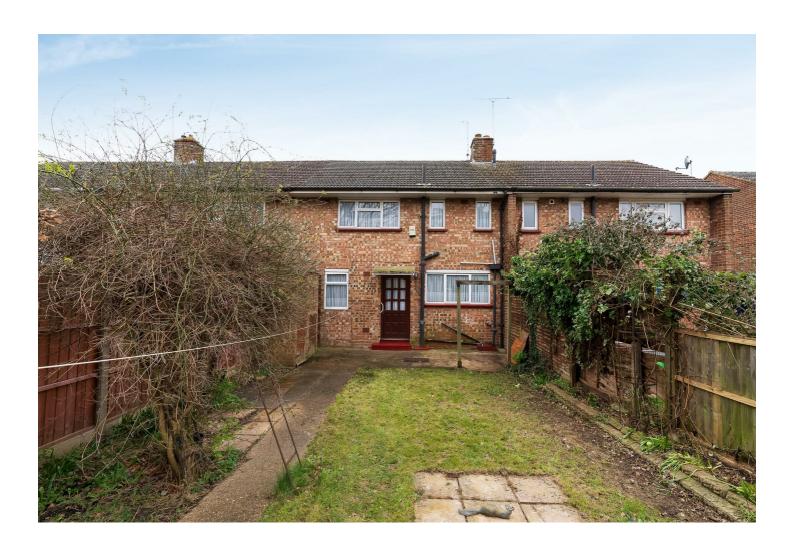

#### **OUTSIDE**

Front: Concrete pathway to front door. Balance laid to lawn with planting borders. Rear: Shared alleyway to gain access from the front of the property to the rear garden. Useful brick built store. Concrete patio area.

Balance mainly laid to lawn with further patio area to rear. Timber shed.