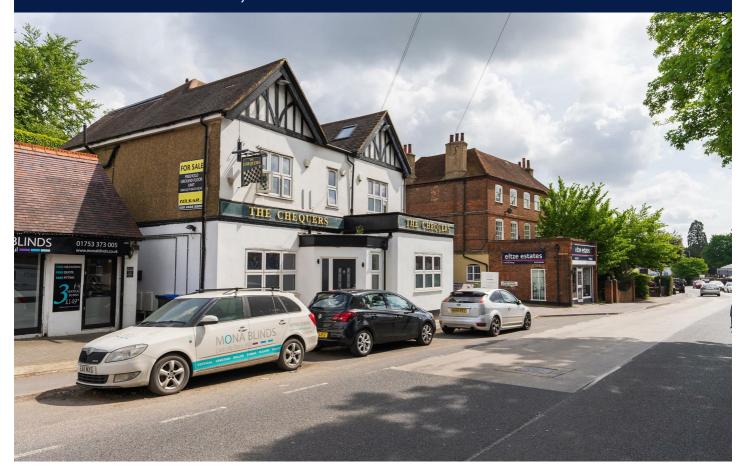

## **DESCRIPTION**

A centrally located one double bedroom first floor apartment which is ideally located for access to lver village High Street. The Elizabeth Line at Richings Park is also 0.9 miles away. The property offers generous accommodation boasting a larger than average living/dining area, kitchen fitted with gloss wall and floor cupboard units and granite effect laminate worksurfaces, shower room and a good sized double bedroom.

## **OUTSIDE**

A shared secure gate with telephone intercom system provides access to stairwell to a first floor level terrace area with door to lobby serving three apartments including no. 64B.

LOCATION