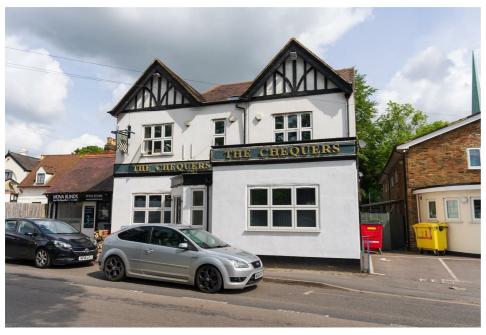

## **DESCRIPTION**

A centrally located one double bedroom first floor apartment which is ideally located for access to lver village High Street. The Elizabeth Line at Richings Park is also 0.9 miles away. The property offers generous accommodation boasting a larger than average living/dining area, kitchen fitted with gloss wall and floor cupboard units and granite effect laminate worksurfaces, shower room and a good sized double bedroom.

## **OUTSIDE**

A shared secure gate with telephone intercom system provides access to stairwell to a first floor level terrace area with door to lobby serving three apartments including no. 64B.

LOCATION