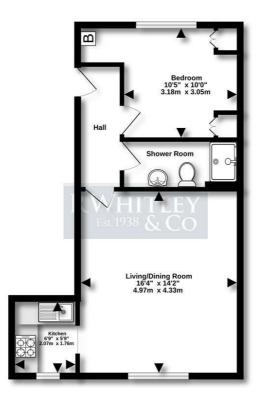

## **DESCRIPTION**

A centrally located one double bedroom first floor apartment which is ideally located for access to lver village High Street. The Elizabeth Line at Richings Park is also 0.9 miles away. The property offers generous accommodation boasting a larger than average living/dining area, kitchen fitted with gloss wall and floor cupboard units and granite effect laminate worksurfaces, shower room and a good sized double bedroom.

## SERVICES

Mains gas, electricity, water and drainage.

FIRST FLOOR 473 sq.ft. (44.0 sq.m.) approx.