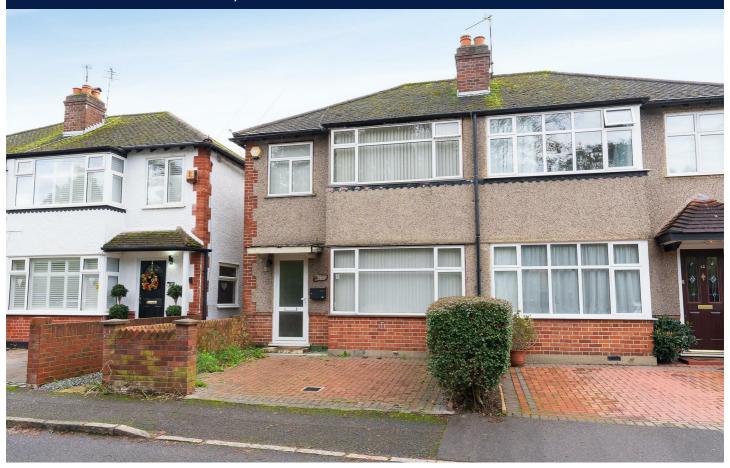

# Guide Price £475,000

- 3 Bed Semi-Detached House
- Through Living/Dining Room
- Kitchen
- Bathroom
- Combination Gas Boiler
- Garden
- Garage
- Driveway
- No Onward Chain

## DESCRIPTION

Located in 'Money Lane' and within a short walk of St Catherine's Primary School, 'The Green' and the town centre with its mainline railway station and Elizabeth Line. This well proportioned 3 bedroom semi-detached house is offered to the market with no onward chain. The accommodation comprises an entrance hallway, through living/dining room with French doors out to the rear garden and fitted kitchen. Stairs from the entrance hallway lead to the first floor landing which provides access to two double bedrooms, a third sensibly sized bedroom and a bathroom.

# **OUTSIDE**

Front: A dropped kerb provides access to a block paved driveway.

Rear: Decked area with balance laid to lawn and in need of some landscaping. Garage which can be accessed via a service road to the rear.