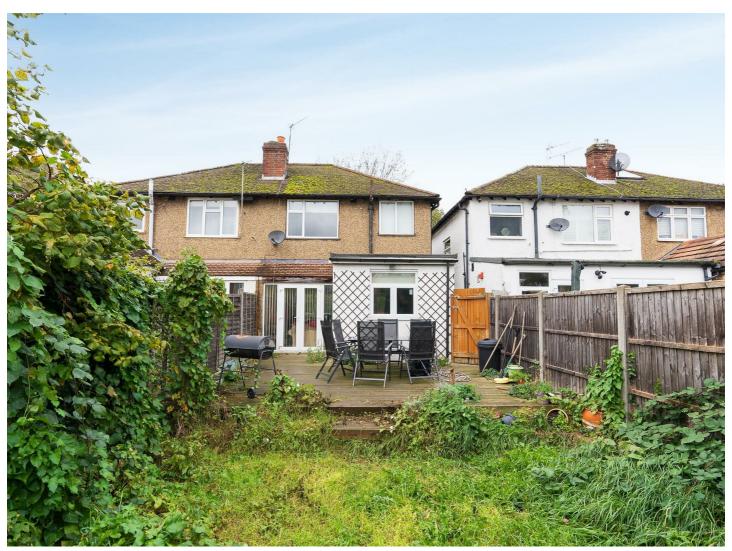

# **OUTSIDE**

Front: A dropped kerb provides access to a block paved driveway.

Rear: Decked area with balance laid to lawn and in need of some landscaping. Garage which can be accessed via a service road to the rear.