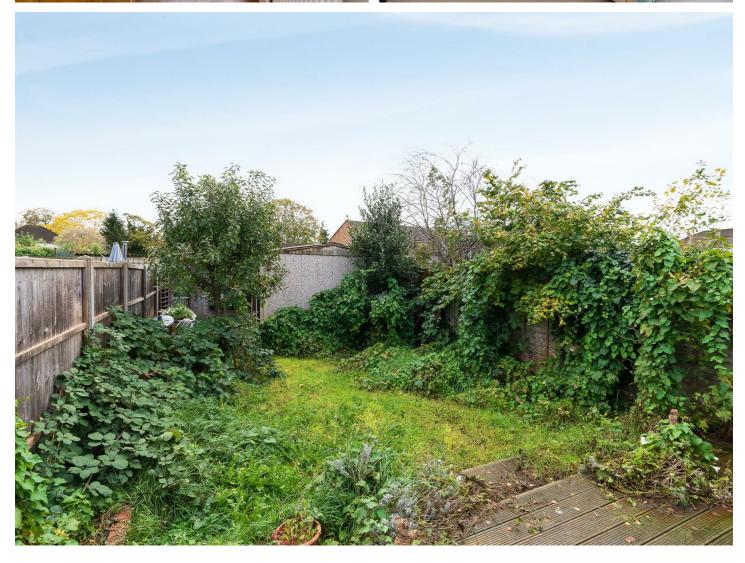

# **OUTSIDE**

Front: A dropped kerb provides access to a block paved driveway.

Rear: Decked area with balance laid to lawn and in need of some landscaping. Garage which can be accessed via a service road to the rear.