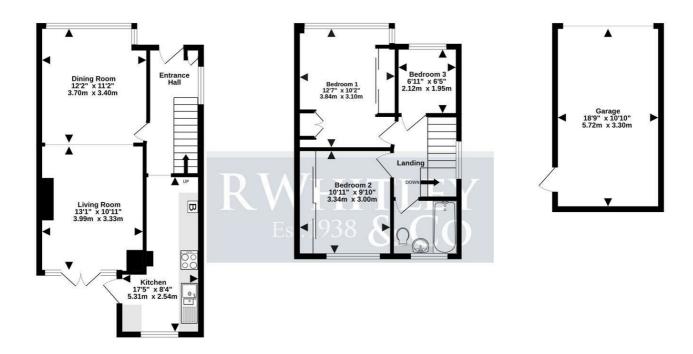

#### TOTAL FLOOR AREA EXCLUDES GARAGE

# TOTAL FLOOR AREA: 821sq.ft. (76.3 sq.m.) approx.

Whilst every attempt has been made to ensure the accuracy of the floorplan contained here, measurements of doors, windows, rooms and any other items are approximate and no responsibility is taken for any error, omission or mis-statement. This plan is for illustrative purposes only and should be used as such by any prospective purchaser. The services, systems and appliances shown have not been tested and no guarantee as to their operability or efficiency can be given. Made with Metropix ©2023