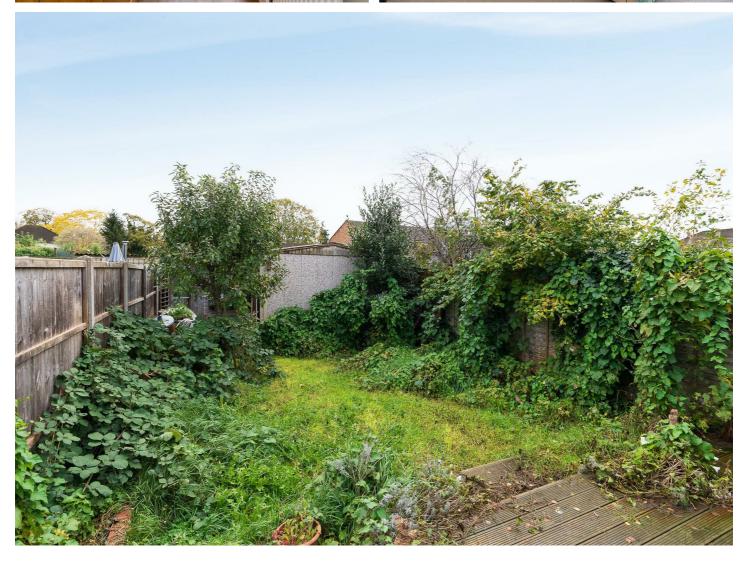

## **OUTSIDE**

Front: A dropped kerb provides access to a block paved driveway.

Rear: Decked area with balance laid to lawn and in need of some landscaping. Garage which can be accessed via a service road to the rear.