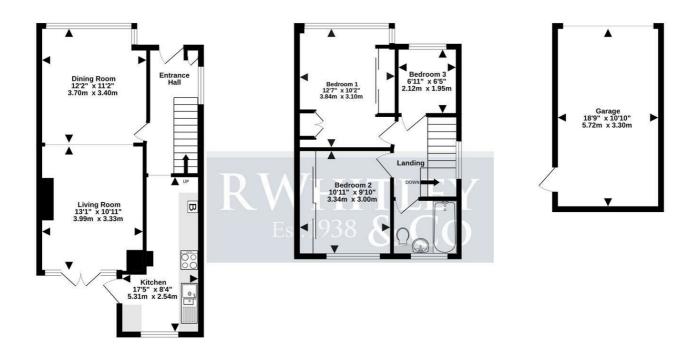

#### TOTAL FLOOR AREA EXCLUDES GARAGE

## TOTAL FLOOR AREA: 821sq.ft. (76.3 sq.m.) approx.

Whilst every attempt has been made to ensure the accuracy of the floorplan contained here, measurements of doors, windows, rooms and any other items are approximate and no responsibility is taken for any error, omission or mis-statement. This plan is for illustrative purposes only and should be used as such by any prospective purchaser. The services, systems and appliances shown have not been tested and no guarantee as to their operability or efficiency can be given. Made with Metropix ©2023