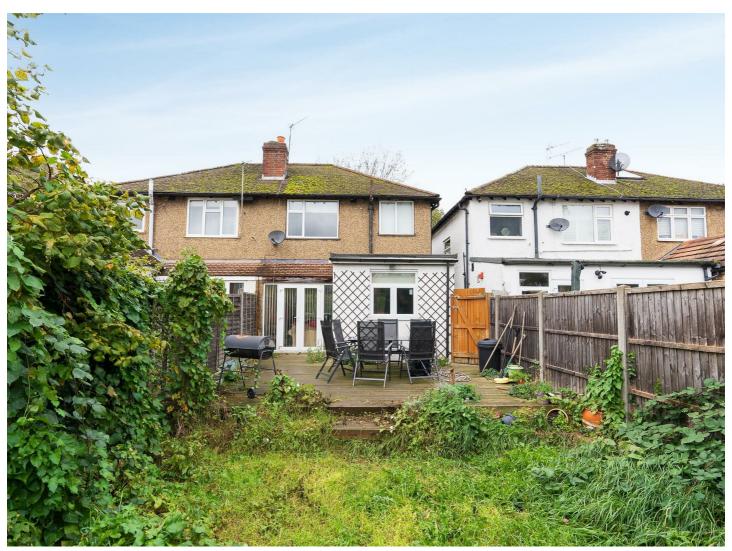

## **OUTSIDE**

Front: A dropped kerb provides access to a block paved driveway.

Rear: Decked area with balance laid to lawn and in need of some landscaping. Garage which can be accessed via a service road to the rear.