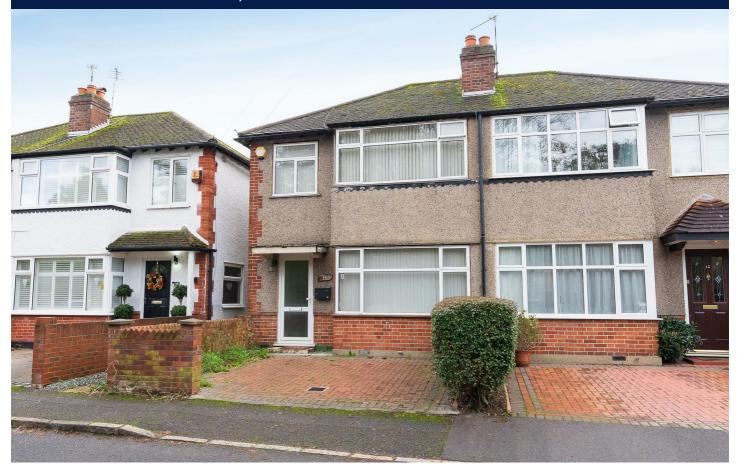

# Guide Price £500,000

- 3 Bed Semi-Detached House
- Through Living/Dining Room
- Kitchen
- Bathroom
- Combination Gas Boiler
- Garden
- Garage
- Driveway
- No Onward Chain

#### DESCRIPTION

Located in 'Money Lane' and within a short walk of St Catherine's Primary School, 'The Green' and the town centre with its mainline railway station and Elizabeth Line. This well proportioned 3 bedroom semi-detached house is offered to the market with no onward chain. The accommodation comprises an entrance hallway, through living/dining room with French doors out to the rear garden and fitted kitchen. Stairs from the entrance hallway lead to the first floor landing which provides access to two double bedrooms, a third sensibly sized bedroom and a bathroom.

## **OUTSIDE**

Front: A dropped kerb provides access to a block paved driveway.

Rear: Decked area with balance laid to lawn and in need of some landscaping. Garage which can be accessed via a service road to the rear.