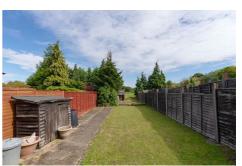

### **OUTSIDE**

Front: A dropped kerb provides access to a crazy paved driveway providing parking for 2 vehicles.

Rear: Shared alleyway to gain access from the front of the property to the rear garden. Useful brick built store. Concrete patio area. Balance mainly laid to lawn. Views over the school playing fields beyond.