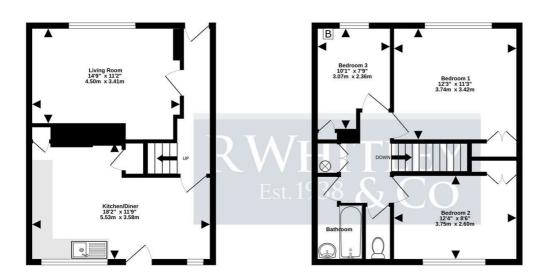

### DESCRIPTION

Situated on the popular 'Wise Lane Estate' this three bedroom mid-terrace house offers the new owner an opportunity to stamp their own mark. The property is conveniently located within walking distance of St. Martin's Primary School and is well worthy of your early inspection. The well laid out accommodation is arranged over two floors and comprises to the ground floor an entrance hall, front aspect living room and a kitchen/diner. Stairs from the hallway lead to the first floor landing which provides access to three good sized bedrooms, bathroom and WC.

### VIEWINGS

Strictly by appointment with R Whitley  $\&\, \text{Co.}$ 

GROUND FLOOR 392 sq.ft. (36.4 sq.m.) approx. FIRST FLOOR 452 sq.ft. (41.9 sq.m.) approx. OUTSIDE STORE 7 sq.ft. (0.6 sq.m.) approx.

TOTAL FLOOR AREA: 843sq.ft. (78.3 sq.m.) approx. mpt has been made to ensure the accuracy of the floorplan contained here, measurements s. rooms and any other tiens are approximate and no responsibility is taken for any error, -statement. This plan is for illustrative purposes only and should be used as such by any asser. The services, systems and appliances shown have not been tested and no guarantee as to their operability or efficiency can be given. Made with Metropix 62023