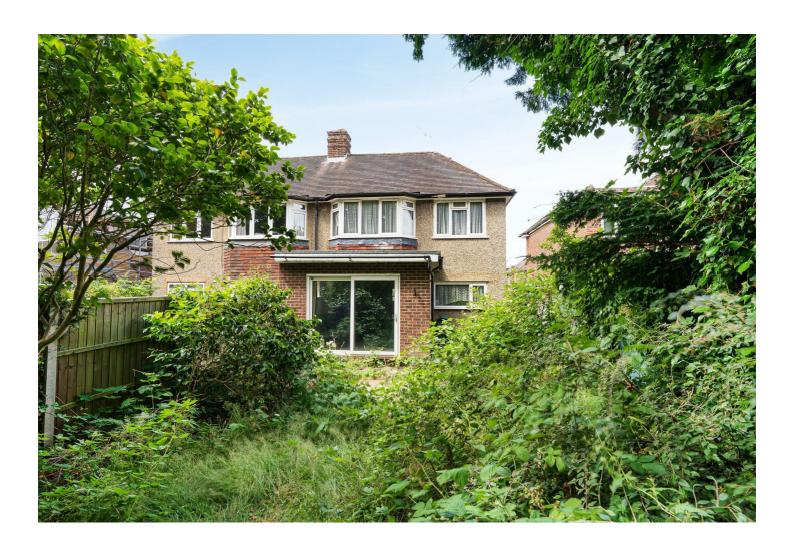

#### **DESCRIPTION**

Situated on the sought after 'Hamilton Road' and available for sale with no upper chain, this three bedroom semi-detached house boasts generous accommodation with a wealth of potential for the larger or growing family looking to stamp their own mark. The accommodation comprises a welcoming entrance hallway providing access to a spacious 21' x 12' living room with sliding doors out to the rear garden, dining room with feature bay window, kitchen and a downstairs WC. Stairs to the first floor landing provide access to a generous 13' 10 x 12' 6 main bedroom with bay window, second bedroom with bay window and third sensibly sized bedroom. There is also a bathroom with

#### **OUTSIDE**

Front: A dropped kerb provides access to a concrete driveway with planting borders. Wooden gates to side of property provide vehicular access to the garage at the rear. Rear: Garden which is in need of landscaping.

Rear: Garden which is in need of landscaping. Garage.