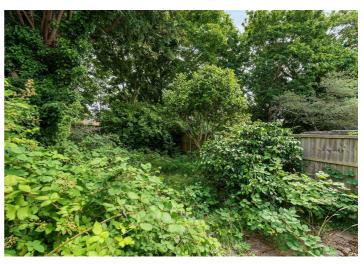

#### **OUTSIDE**

Front: A dropped kerb provides access to a concrete driveway with planting borders. Wooden gates to side of property provide vehicular access to the garage at the rear. Rear: Garden which is in need of landscaping.

Rear: Garden which is in need of landscaping. Garage.