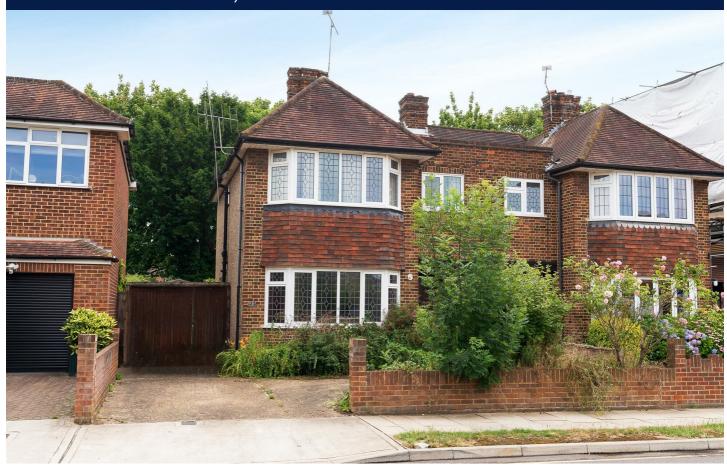

#### **DESCRIPTION**

Situated on the sought after 'Hamilton Road' and available for sale with no upper chain, this three bedroom semi-detached house boasts generous accommodation with a wealth of potential for the larger or growing family looking to stamp their own mark. The accommodation comprises a welcoming entrance hallway providing access to a spacious 21' x 12' living room with sliding doors out to the rear garden, dining room with feature bay window, kitchen and a downstairs WC. Stairs to the first floor landing provide access to a generous 13' 10 x 12' 6 main bedroom with bay window, second bedroom with bay window and third sensibly sized bedroom. There is also a bathroom with

#### **OUTSIDE**

Front: A dropped kerb provides access to a concrete driveway with planting borders. Wooden gates to side of property provide vehicular access to the garage at the rear. Rear: Garden which is in need of landscaping.