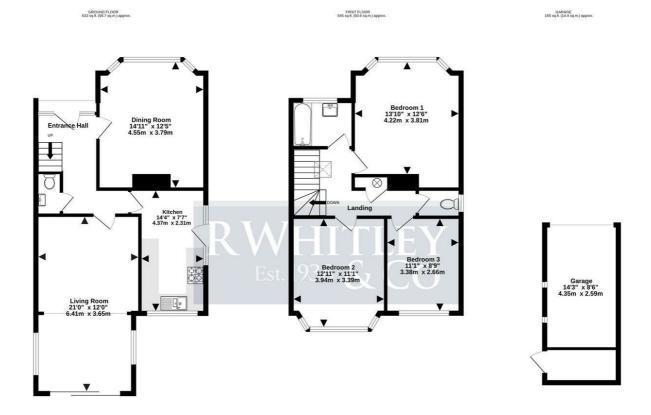

# Guide Price £615,000

- No Onward Chain
- Semi-Detached House
- 3 Bedrooms
- Living Room
- Dining Room
- Kitchen
- Downstairs WC
- Gas Central Heating
- Garage
- Driveway

#### **DESCRIPTION**

Situated on the sought after 'Hamilton Road' and available for sale with no upper chain, this three bedroom semi-detached house boasts generous accommodation with a wealth of potential for the larger or growing family looking to stamp their own mark. The accommodation comprises a welcoming entrance hallway providing access to a spacious 21' x 12' living room with sliding doors out to the rear garden, dining room with feature bay window, kitchen and a downstairs WC. Stairs to the first floor landing provide access to a generous 13' 10 x 12' 6 main bedroom with bay window, second bedroom with bay window and third sensibly sized bedroom. There is also a bathroom with

separate WC.

#### **OUTSIDE**

Front: A dropped kerb provides access to a concrete driveway with planting borders. Wooden gates to side of property provide vehicular access to the garage at the rear. Rear: Garden which is in need of landscaping.

Rear: Garden which is in need of landscaping. Garage.

# TOTAL FLOOR AREA EXCLUDES GARAGE

# TOTAL FLOOR AREA: 1176sq.ft. (109.3 sq.m.) approx. Whilst every attempt has been made to ensure the accuracy of the floorplan contained tere, measurements of drocs, withdoors, crome and sing offer stem as a great or the floorplan contained, taken for any error, omission or mis-statement. This plan is for illustrative purposes only and should be used as such by any prospective purchaser. The services, systems and appliances shown have been tested and no guarantee as to their operability or efficiency can be given. Ander with Metropic 60203