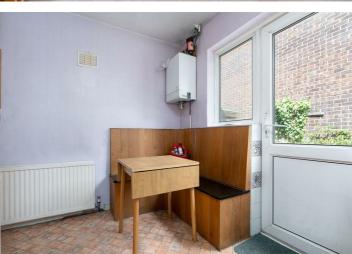

# **HEATING & HOT WATER**

A gas fired boiler serves the radiator system and provides the domestic hot water. Electric immersion heater in hot water cylinder.