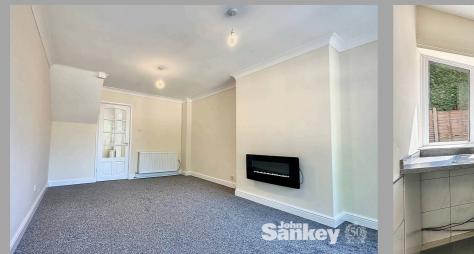

# Lounge

18' 2" x 11' 6" (5.54m x 3.51m)

The lounge offers a bright and inviting space, with a UPVC double-glazed window providing views of the rear garden. A UPVC door allows direct access to the outdoor area, while central heating radiators ensures comfort. The room is complete with an electric fireplace and multiple power points, perfect for modern living.