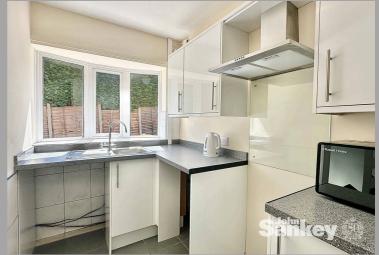

#### Kitchen

9' 9" x 5' 6" (2.97m x 1.68m)

This functional kitchen boasts tiled flooring, a range of wall and base units, and a single sink with nearby spaces for both a washing machine and dishwasher. The room also features an extractor fan, power points, and space for an electric cooker and fridge. A UPVC double-glazed window fills the space with natural light, creating a welcoming atmosphere.