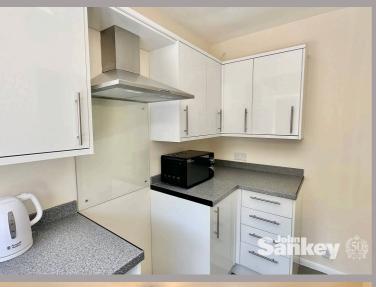

#### Kitchen

9' 9" x 5' 6" (2.97m x 1.68m)

This functional kitchen boasts tiled flooring, a range of wall and base units, and a single sink with nearby spaces for both a washing machine and dishwasher. The room also features an extractor fan, power points, and space for an electric cooker and fridge. A UPVC double-glazed window fills the space with natural light, creating a welcoming atmosphere.