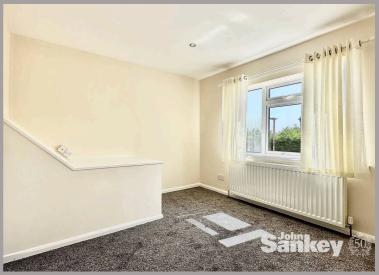

#### First Floor

#### Bedroom No 1

9' 3" x 11' 6" (2.82m x 3.51m)

This generously sized bedroom overlooks the rear garden through a UPVC double-glazed window, filling the space with natural light. It features a central heating radiator for comfort and power points, offering practicality for everyday use.

### Bedroom No 2

10' 0" x 11' 7" (3.05m x 3.53m)

Bedroom 2 is situated at the front of the property, featuring a UPVC double-glazed window. The room also includes power points and a central heating radiator.