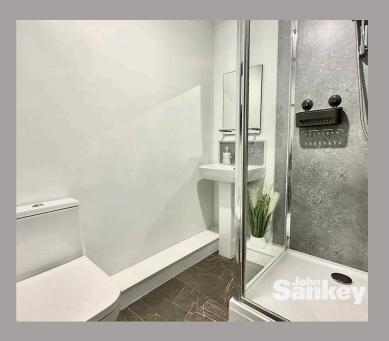

# Shower room

The shower room is both stylish and practical, featuring tile-effect laminate flooring, spotlights, and a central heating towel rail. It includes a low-flush toilet, a pedestal sink, and a mains-fed shower cubicle. Wet wall boarding around the shower and sink add a clean and modern touch.