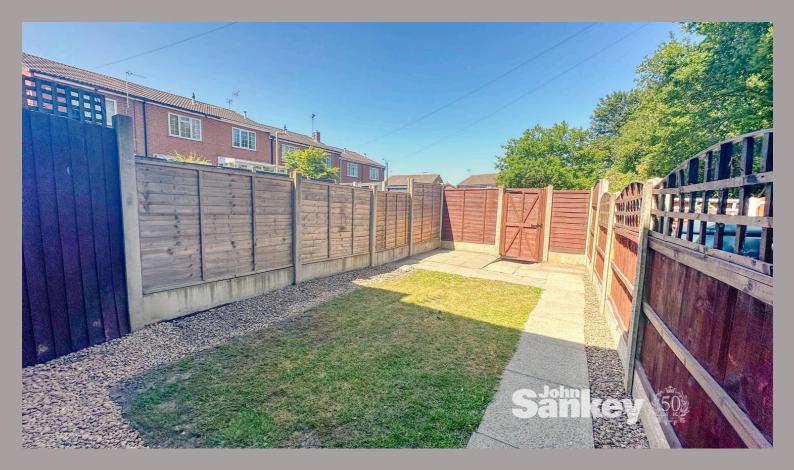

#### **Outside**

The property features a low-maintenance front garden with a storage box, ideal for parcels or gardening tools. At the rear, the garden includes a small lawn area, a paved patio perfect for outdoor seating, and a pathway leading to a gate that provides access to the rear of the property. The layout is practical yet inviting, offering space for relaxation and easy upkeep.