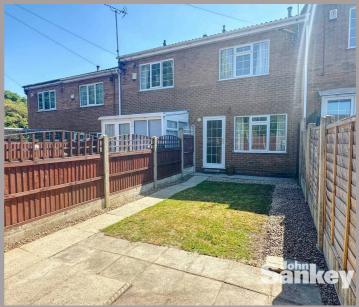

#### **Outside**

The property features a low-maintenance front garden with a storage box, ideal for parcels or gardening tools. At the rear, the garden includes a small lawn area, a paved patio perfect for outdoor seating, and a pathway leading to a gate that provides access to the rear of the property. The layout is practical yet inviting, offering space for relaxation and easy upkeep.