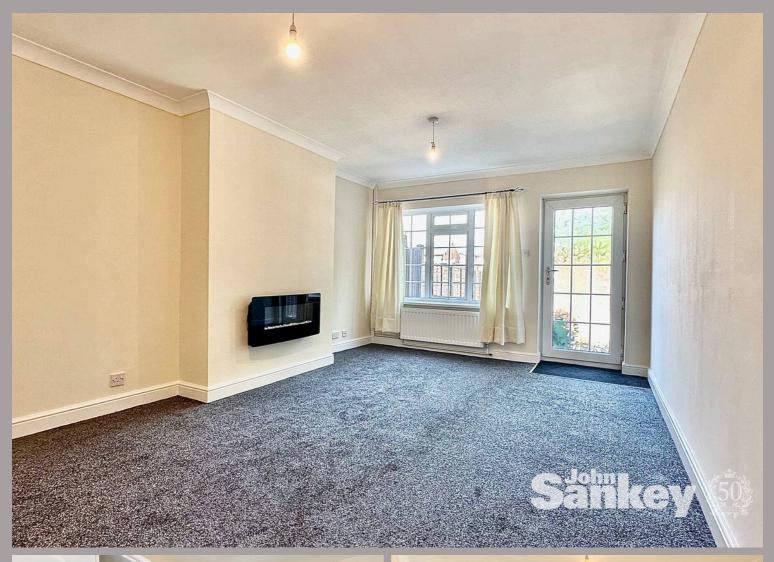

# Lounge

18' 2" x 11' 6" (5.54m x 3.51m)

The lounge offers a bright and inviting space, with a UPVC double-glazed window providing views of the rear garden. A UPVC door allows direct access to the outdoor area, while central heating radiators ensures comfort. The room is complete with an electric fireplace and multiple power points, perfect for modern living.