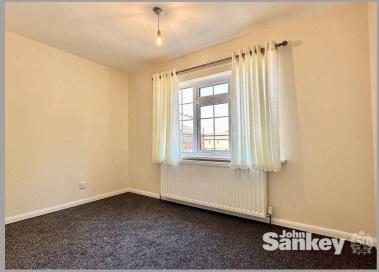

#### Bedroom No 1

9' 3" x 11' 6" (2.82m x 3.51m)

This generously sized bedroom overlooks the rear garden through a UPVC double-glazed window, filling the space with natural light. It features a central heating radiator for comfort and power points, offering practicality for everyday use.

### Bedroom No 2

10' 0" x 11' 7" (3.05m x 3.53m)

Bedroom 2 is situated at the front of the property, featuring a UPVC double-glazed window. The room also includes power points and a central heating radiator.