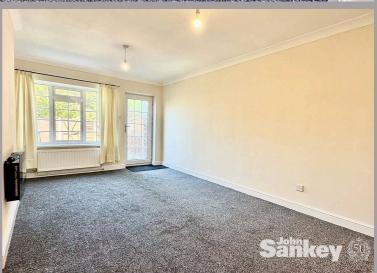

# Lounge

18' 2" x 11' 6" (5.54m x 3.51m)

The lounge offers a bright and inviting space, with a UPVC double-glazed window providing views of the rear garden. A UPVC door allows direct access to the outdoor area, while central heating radiators ensures comfort. The room is complete with an electric fireplace and multiple power points, perfect for modern living.