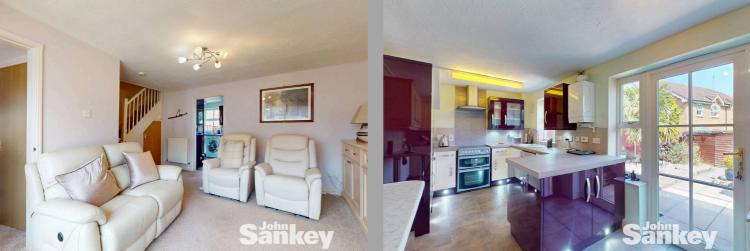

### Lounge

With upvc double glazed window to the front of the property, stairs to the first floor, doors leading to the hallway and kitchen, two radiators and under stair storage that houses the built in air conditioning unit that serves the whole of the downstairs.

# Kitchen

Recently renovated, this generous breakfast kitchen comprises of wall and base units cupboards and drawers, breakfast bar, space for cooker, plumbing for washing machine, alder cabinet incorporating space saving larder shelving, upvc double glazed windows and door to the rear garden, making this alight and airy living space, radiator and door to into the lounge.