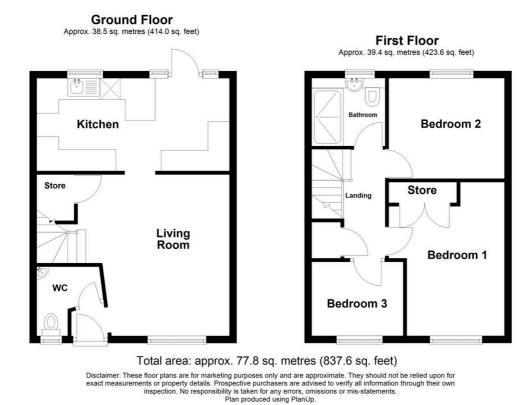

## Hallway

With radiator and doors to the WC and lounge.

### Lounge

With upvc double glazed window to the front of the property, stairs to the first floor, doors leading to the hallway and kitchen, two radiators and under stair storage that houses the built in air conditioning unit that serves the whole of the downstairs.

# Kitchen

Recently renovated, this generous breakfast kitchen comprises of wall and base units cupboards and drawers, breakfast bar, space for cooker, plumbing for washing machine, alder cabinet incorporating space saving larder shelving, upvc double glazed windows and door to the rear garden, making this alight and airy living space, radiator and door to into the lounge.

## **Downstairs WC**

With low flush wc, corner sink, upvc window and radiator.

# **Stairs and Landing**

With doors to three bedrooms, airing cupboard and family shower room.

### **Bedroom One**

With Upvc double glazed window to the front, fitted double wardrobes and radiator.

### **Bedroom Two**

With upvc window and radiator.

### **Bedroom Three**

With Upvc double glazed windows to the front, wardrobes with mirrored sliding doors and radiator.

### Bathroom

Fitted with a large walk in shower, low flush wc, wash hand basin in vanity unit, tiled walls, extractor fan and heated towel rail.