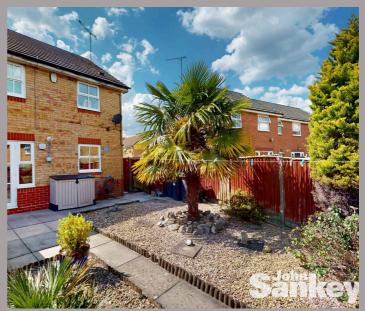

#### Externally

To the front of the property has driveway for two vehicles and gated access to the rear. The rear garden is fully enclosed.