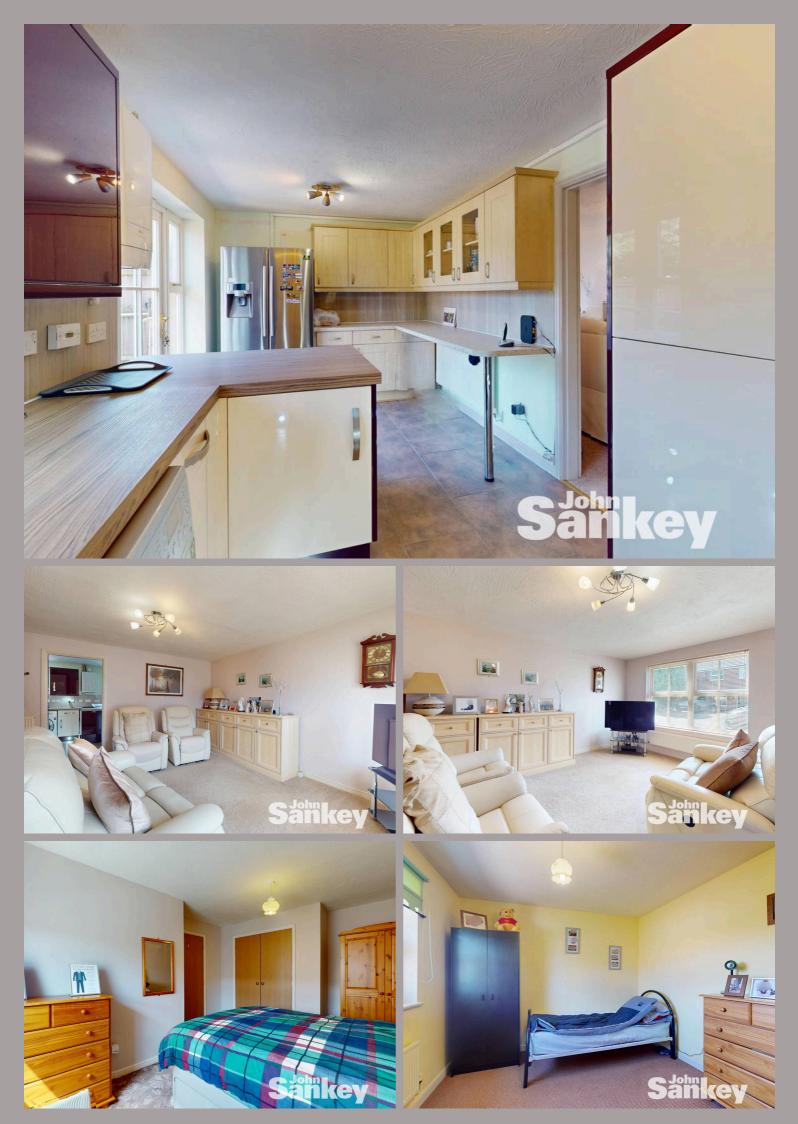

# Kitchen

Recently renovated, this generous breakfast kitchen comprises of wall and base units cupboards and drawers, breakfast bar, space for cooker, plumbing for washing machine, alder cabinet incorporating space saving larder shelving, upvc double glazed windows and door to the rear garden, making this alight and airy living space, radiator and door to into the lounge.

### **Bedroom One**

With Upvc double glazed window to the front, fitted double wardrobes and radiator.

### **Bedroom Two**

With upvc window and radiator.

### **Bedroom Three**

With Upvc double glazed windows to the front, wardrobes with mirrored sliding doors and radiator.