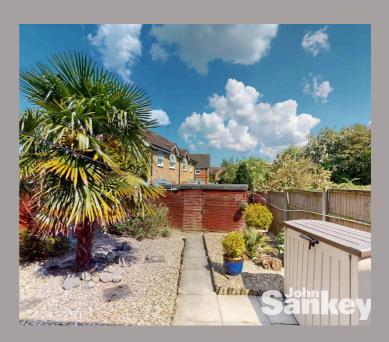

#### Externally

To the front of the property has driveway for two vehicles and gated access to the rear. The rear garden is fully enclosed.