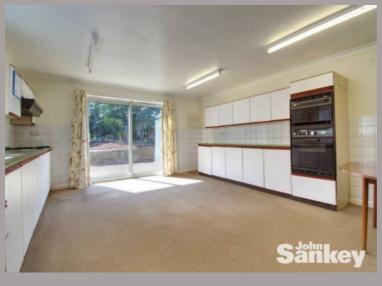

## Kitchen/Diner

16' 11" x 14' 9" (5.16m x 4.50m)

French doors open into a spacious kitchen, well-equipped with wall and base units, a double sink, a gas hob, oven, grill, extractor fan and boiler. A UPVC double-glazed window and a large sliding door to the rear garden flood the space with natural light, while a single electric heater provides heat to this space.