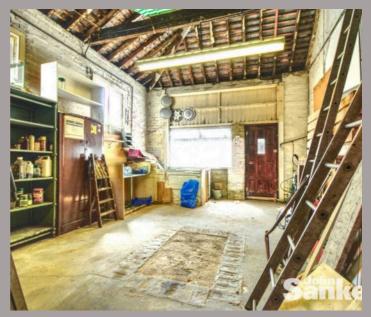

#### Garage

28' 8" x 15' 6" (8.74m x 4.72m

The garage is accessible via double doors at the front and a door from the rear garden. It offers generous space for parking and storage, with windows to the side and rear providing natural light.