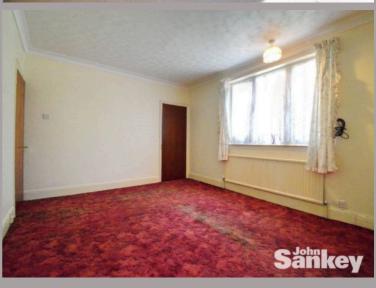

#### Bedroom No 1

11' 3" x 14' 7" (3.43m x 4.45m)

The master bedroom has a UPVC double-glazed window with front-facing views, filling the room with natural light. Additional features include a fitted storage cupboard, a central heating radiator, a coved ceiling and power points.

# Bedroom No 2

12' 10" x 11' 2" (3.91m x 3.40m)

The second bedroom offers a UPVC double-glazed window with rear views, a central heating radiator, a coved ceiling, and power points.