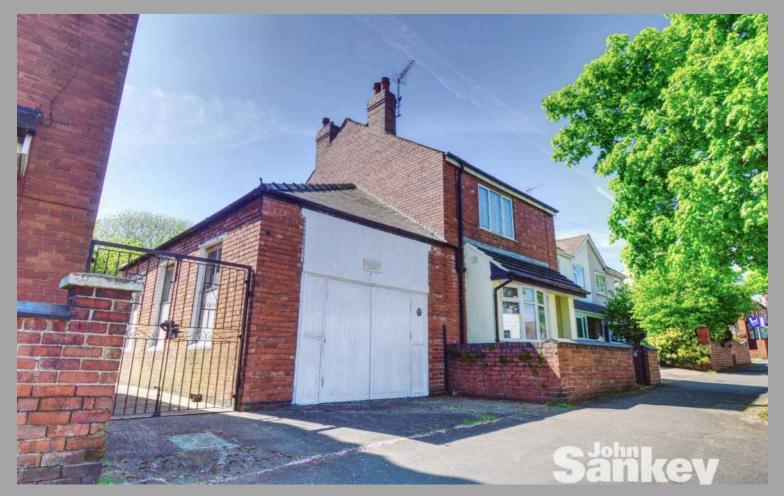

# 62 Southwell Road West, Mansfield

Guide Price £170,000 - £180,000 Freehold

EXTENDED DETACHED HOME • TWO DOUBLE BEDROOMS, NO UPWARD CHAIN • TWO RECEPTION ROOMS, PLUS SPACIOUS DINING KITCHEN • INTERNAL MODERNISATION IS REQUIRED, BUT OFFERS HUGE POTENTIAL • DRIVEWAY, GARAGE & REAR GARDEN

#### Garage

28' 8" x 15' 6" (8.74m x 4.72m

The garage is accessible via double doors at the front and a door from the rear garden. It offers generous space for parking and storage, with windows to the side and rear providing natural light.

### Outside

The property includes a small front garden near the main entrance door and gated access to the rear. The generous back garden features an array of mature trees, a rear porch, a pond that could be renovated, and a garage accessible from the garden.