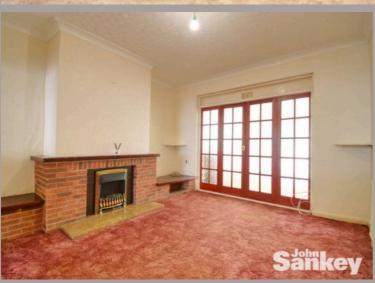

#### Lounge

13' 5" x 11' 10" (4.09m x 3.61m)

Accessed via internal French doors from the hallway, this room features a brick fireplace with an electric fire (not tested), fitted brick side units, a UPVC double-glazed window facing the front aspect, a central heating radiator, and a coved ceiling.

# **Sitting Room**

12' 10" x 11' 10" (3.91m x 3.61m)

Connected by French doors, this second living space includes a similar brick fireplace with an electric fire (not tested), fitted brick side units, and a coved ceiling. Two internal windows allow light from the first living room to illuminate this space.