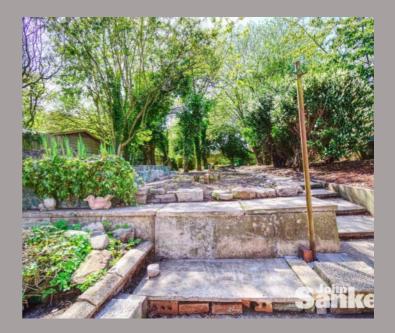

### Outside

The property includes a small front garden near the main entrance door and gated access to the rear. The generous back garden features an array of mature trees, a rear porch, a pond that could be renovated, and a garage accessible from the garden.