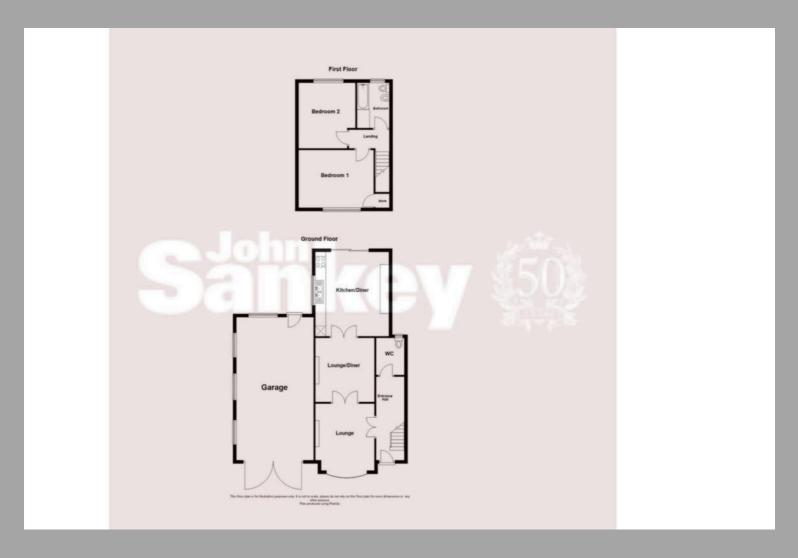

#### **Entrance hall**

A UPVC double-glazed door opens from a small porch into a generously sized entrance hall, complete with a central heating radiator. The hall offers convenient access to a downstairs WC and living room.

#### Lounge

13' 5" x 11' 10" (4.09m x 3.61m)

Accessed via internal French doors from the hallway, this room features a brick fireplace with an electric fire (not tested), fitted brick side units, a UPVC double-glazed window facing the front aspect, a central heating radiator, and a coved ceiling.

# **Sitting Room**

12' 10" x 11' 10" (3.91m x 3.61m)

Connected by French doors, this second living space includes a similar brick fireplace with an electric fire (not tested), fitted brick side units, and a coved ceiling. Two internal windows allow light from the first living room to illuminate this space.

## Kitchen/Diner

16' 11" x 14' 9" (5.16m x 4.50m)

French doors open into a spacious kitchen, well-equipped with wall and base units, a double sink, a gas hob, oven, grill, extractor fan and boiler. A UPVC double-glazed window and a large sliding door to the rear garden flood the space with natural light, while a single electric heater provides heat to this space.

#### WC

7' 5" x 5' 8" (2.26m x 1.73m)

A practical and generously sized WC featuring a UPVC double-glazed window that invites natural light. This versatile space also doubles as a convenient cloakroom.

#### Bedroom No 1

11' 3" x 14' 7" (3.43m x 4.45m)

The master bedroom has a UPVC double-glazed window with front-facing views, filling the room with natural light. Additional features include a fitted storage cupboard, a central heating radiator, a coved ceiling and power points.

# Bedroom No 2

12' 10" x 11' 2" (3.91m x 3.40m)

The second bedroom offers a UPVC double-glazed window with rear views, a central heating radiator, a coved ceiling, and power points.

#### Garage

28' 8" x 15' 6" (8.74m x 4.72m

The garage is accessible via double doors at the front and a door from the rear garden. It offers generous space for parking and storage, with windows to the side and rear providing natural light.