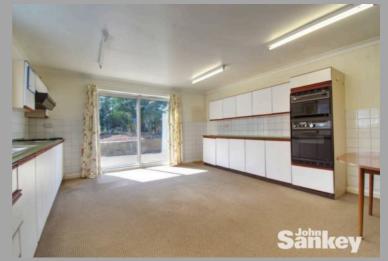

## Kitchen/Diner

16' 11" x 14' 9" (5.16m x 4.50m)

French doors open into a spacious kitchen, well-equipped with wall and base units, a double sink, a gas hob, oven, grill, extractor fan and boiler. A UPVC double-glazed window and a large sliding door to the rear garden flood the space with natural light, while a single electric heater provides heat to this space.