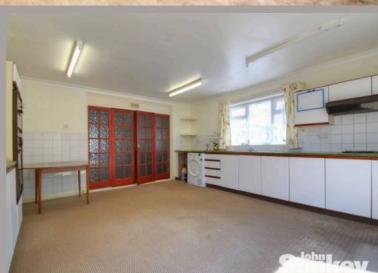

## Kitchen/Diner

16' 11" x 14' 9" (5.16m x 4.50m)

French doors open into a spacious kitchen, well-equipped with wall and base units, a double sink, a gas hob, oven, grill, extractor fan and boiler. A UPVC double-glazed window and a large sliding door to the rear garden flood the space with natural light, while a single electric heater provides heat to this space.