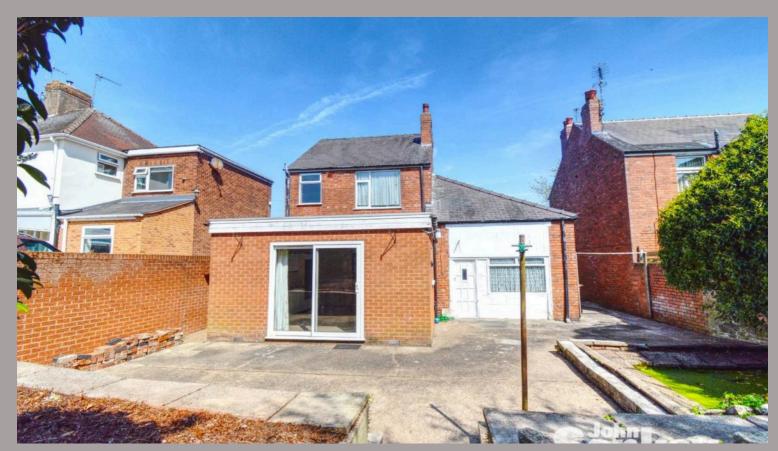

# 62 Southwell Road West, Mansfield

Guide Price £170,000 - £180,000 Freehold

EXTENDED DETACHED HOME • TWO DOUBLE BEDROOMS, NO UPWARD CHAIN • TWO RECEPTION ROOMS, PLUS SPACIOUS DINING KITCHEN • INTERNAL MODERNISATION IS REQUIRED, BUT OFFERS HUGE POTENTIAL • DRIVEWAY, GARAGE & REAR GARDEN

### Outside

The property includes a small front garden near the main entrance door and gated access to the rear. The generous back garden features an array of mature trees, a rear porch, a pond that could be renovated, and a garage accessible from the garden.