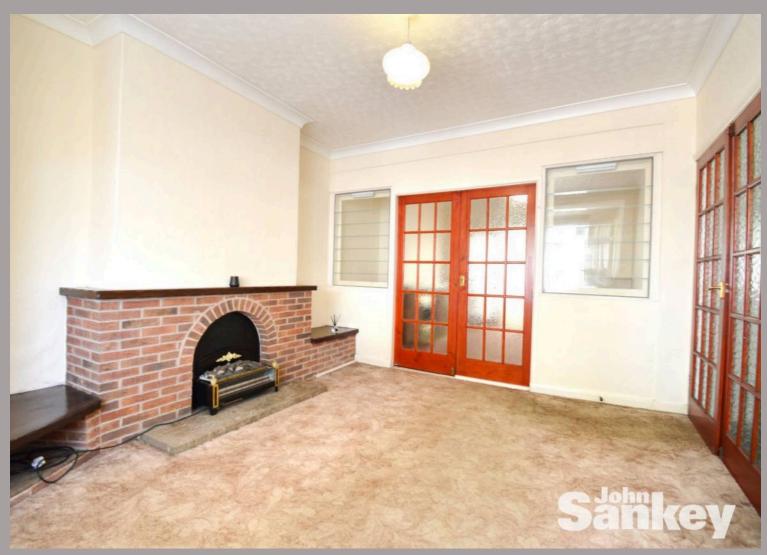

# **Sitting Room**

12' 10" x 11' 10" (3.91m x 3.61m)

Connected by French doors, this second living space includes a similar brick fireplace with an electric fire (not tested), fitted brick side units, and a coved ceiling. Two internal windows allow light from the first living room to illuminate this space.