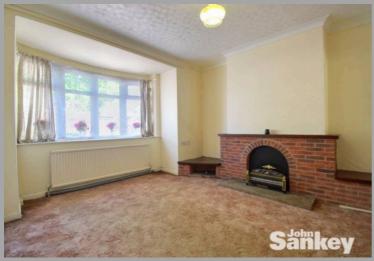

#### Lounge

13' 5" x 11' 10" (4.09m x 3.61m)

Accessed via internal French doors from the hallway, this room features a brick fireplace with an electric fire (not tested), fitted brick side units, a UPVC double-glazed window facing the front aspect, a central heating radiator, and a coved ceiling.