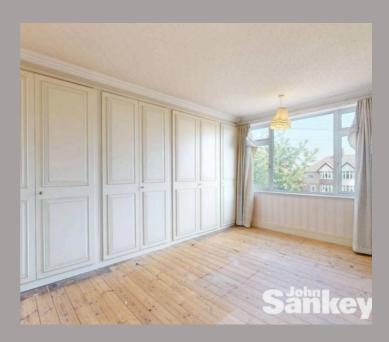

#### Bedroom No 1

#### 13' 5" x 11' 9" (4.09m x 3.58m)

Featuring fitted wardrobes spanning one wall, a UPVC double-glazed window at the front aspect that fills the room with natural light, a coved ceiling, a central heating radiator, and power points.