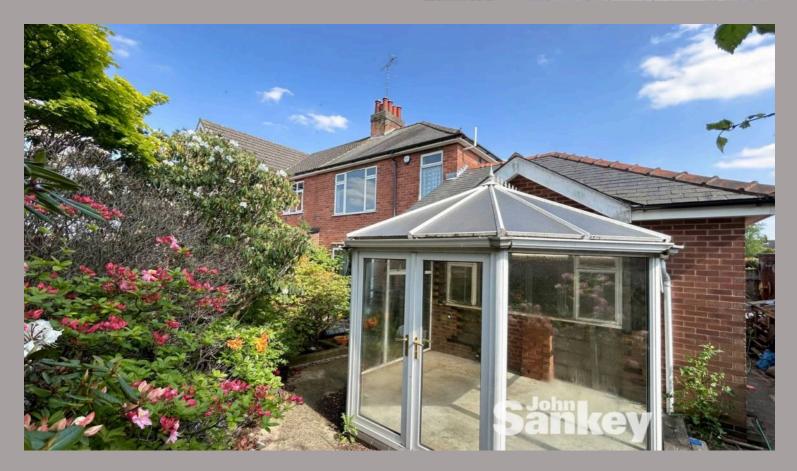

# Conservatory

The conservatory is bright and spacious, thanks to floorto-ceiling UPVC double-glazed windows that offer views of the rear garden and access through a UPVC door.

#### Outside

The property offers a concreted driveway providing offroad parking and access to a garage, alongside a low maintenance front garden. A side gate leads to the rear garden, which features bordered flower beds, trees, plants, and pathways that navigate through the space. **Garage** 