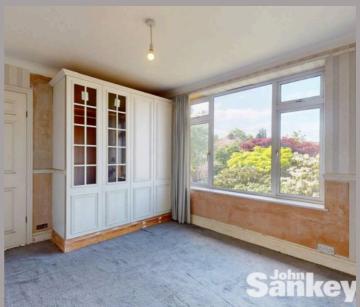

## Bedroom No 2

11' 9" x 9' 10" (3.58m x 3.00m)

This room features a fitted wardrobe, a UPVC doubleglazed window with views over the rear garden, a central heating radiator, and power points.