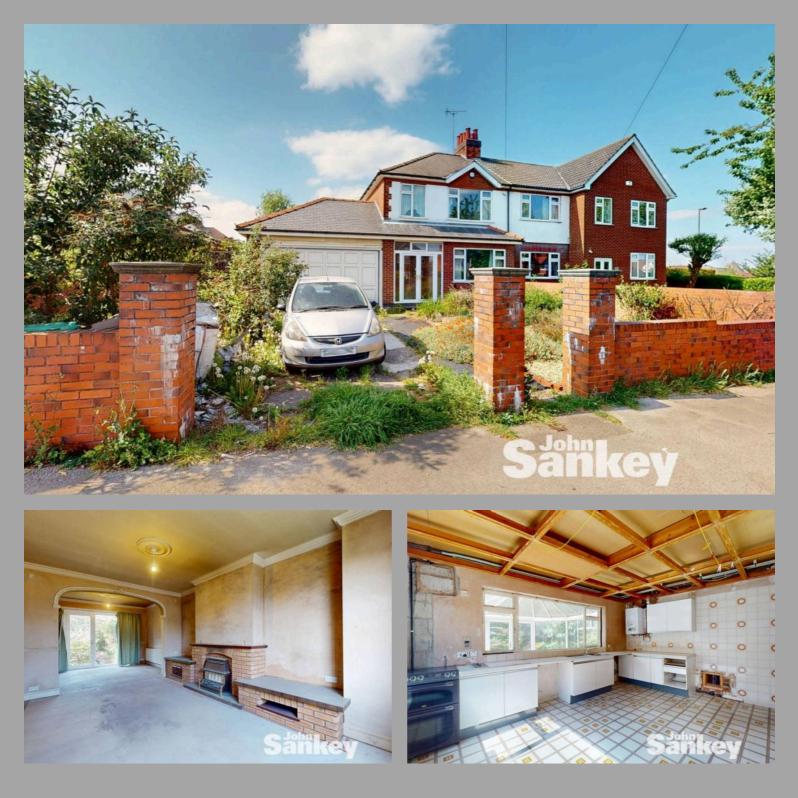

# **78 Sutton Road, Mansfield** Offers In The Region Of £175,000 Freehold

SEMI-DETACHED PROPERTY • IN NEED OF COMPLETE MODERNISATION • BRILLIANT OPPORTUNITY TO PUT YOUR OWN STAMP ON A FOREVER HOME • THREE BEDROOMS • NO UPWARD CHAIN, CLOSE TO LOCAL AMENITIES OF MANSFIELD

#### Outside

The property offers a concreted driveway providing offroad parking and access to a garage, alongside a low maintenance front garden. A side gate leads to the rear garden, which features bordered flower beds, trees, plants, and pathways that navigate through the space. **Garage** 

Up & over door provide storage.

Additional Information Tenure: Freehold

Council Tax Band: B

Mobile/Broadband Coverage Checker visit: www.ofcom.org.uk then click mobile & broadband checker, Standard construction, No onward chain.

# 16' 10" x 11' 11" (5.13m x 3.63m)

The lounge features a UPVC double-glazed window at the front aspect, filling the space with natural light. A brick fireplace with an electric fire adds character, alongside a central heating radiator and coved ceiling. An archway connects the lounge to the dining area, which boasts a floor-to-ceiling UPVC window and an attached UPVC door opening to the rear garden. This area also includes a coved ceiling, central heating radiator, and a recessed section for additional space.

# 16' 1" x 12' 1" (4.90m x 3.68m)

A spacious open-plan kitchen with room for a dining table. Fitted with wall and base units, a sink, and an electric hob, it also includes a UPVC double-glazed window to the side, a wooden window overlooking the conservatory. The kitchen features tiled walls and floors, a small pantry area, and power points.