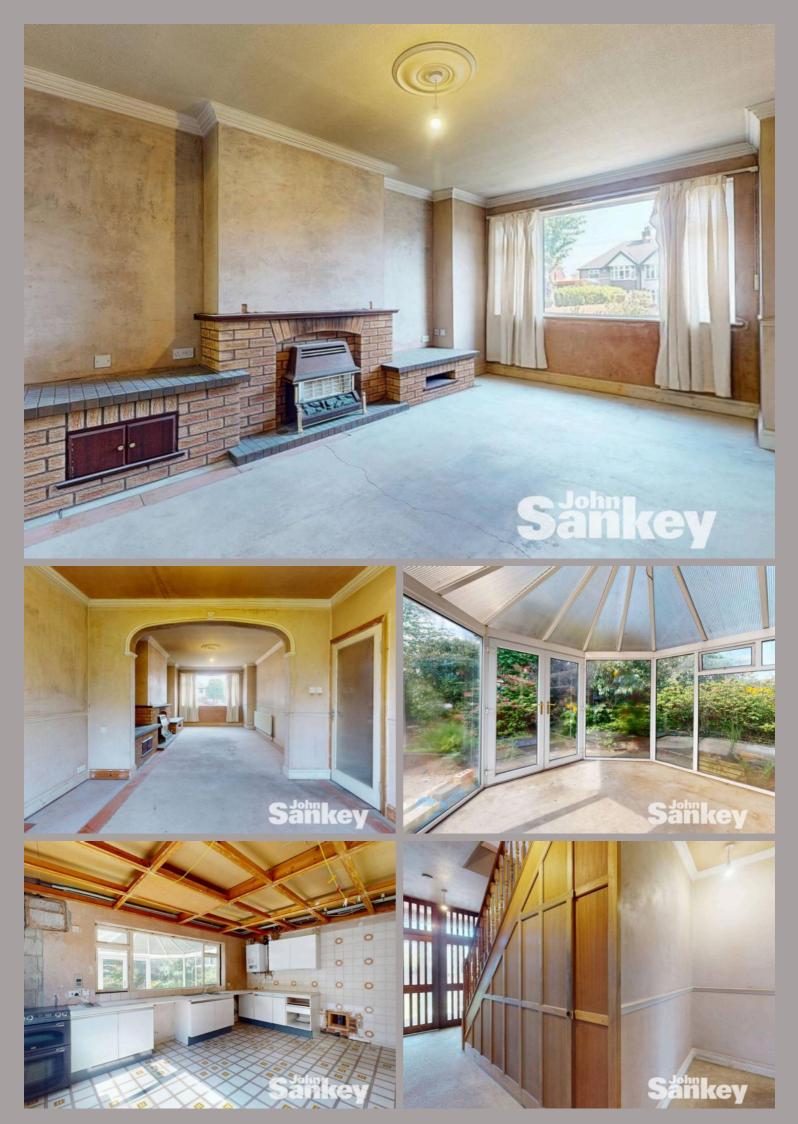

# 16' 10" x 11' 11" (5.13m x 3.63m)

The lounge features a UPVC double-glazed window at the front aspect, filling the space with natural light. A brick fireplace with an electric fire adds character, alongside a central heating radiator and coved ceiling. An archway connects the lounge to the dining area, which boasts a floor-to-ceiling UPVC window and an attached UPVC door opening to the rear garden. This area also includes a coved ceiling, central heating radiator, and a recessed section for additional space.

# **Dining Area**

15' 4" x 10' 0" (4.67m x 3.05m)

# 16' 1" x 12' 1" (4.90m x 3.68m)

A spacious open-plan kitchen with room for a dining table. Fitted with wall and base units, a sink, and an electric hob, it also includes a UPVC double-glazed window to the side, a wooden window overlooking the conservatory. The kitchen features tiled walls and floors, a small pantry area, and power points.

# Conservatory

The conservatory is bright and spacious, thanks to floorto-ceiling UPVC double-glazed windows that offer views of the rear garden and access through a UPVC door.