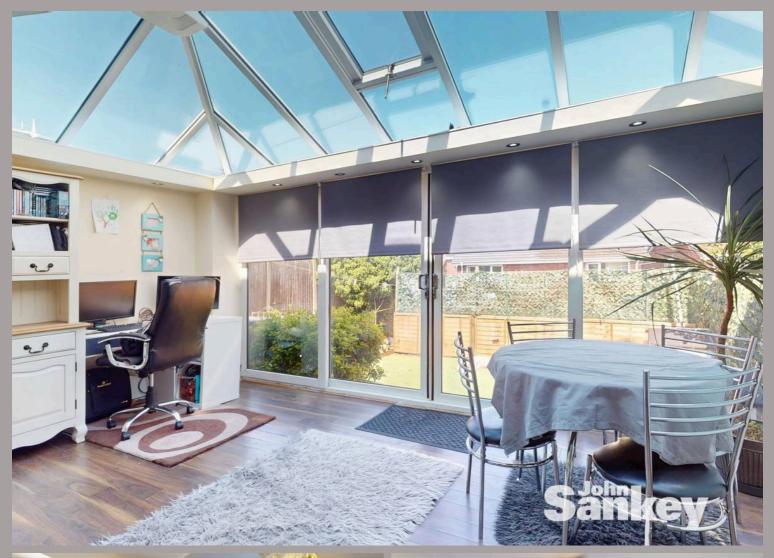

## **Extended Orangry**

Brick construction and rear glass wall with double width uPVC sliding doors and A-rated, self cleaning roof glass roof with light lantern feature, TV point, radiator, ceiling spotlights and wood effect flooring.