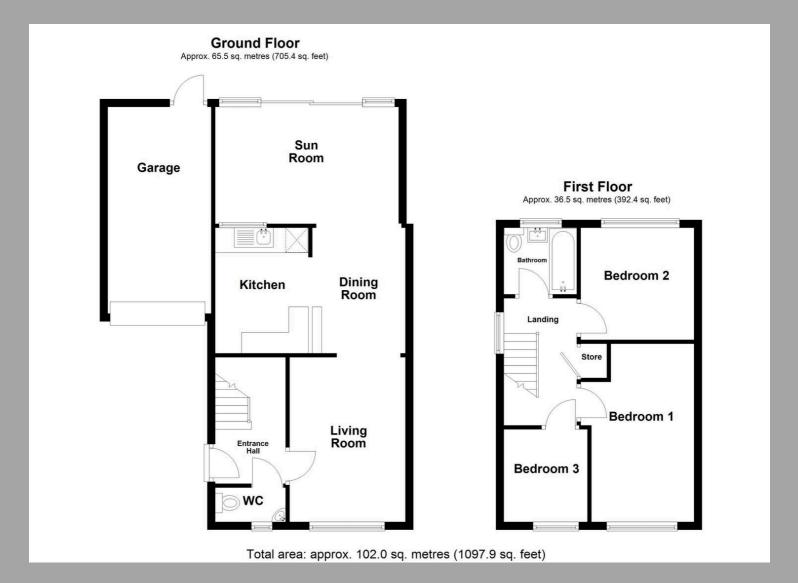

#### Hallway

With doors to the lounge and downstairs wc, radiator and stairs to the first floor.

### Lounge

With upvc double glazed window to the front of the property, radiator and feature working open fire, creating warmth and ambiance on those cold winter evenings.

## Extended Kitchen/Family room

The first part of the room is the kitchen area, fitted with wall and base units cupboards and drawers, bowl and half sink with drainer with mixer tap. Space for washing machine, space for fridge, space for gas cooker, integrated dish washer. Breakfast bar, tiled floor and tiled splash backs. Open plan into conservatory, radiator and opening to the family/dining room. The extended area is light and bright with feature light lantern and windows and doors overlooking the rear garden.

#### WC

With wc, wash hand basin, radiator, upvc double glazed window.

## Stairs and Landing

Having uPVC window to the side and built in storage cupboard housing the central heating radiator.

#### **Bedroom One**

UPVC window to the front and radiator.

#### **Bedroom Two**

UPVC window to the front and radiator.

#### **Bedroom Three**

UPVC window to the front and radiator.

#### **Bathroom**

Three piece suite comprising of low level w/c, pedestal sink, panelled bath with mains shower over, tiled splash backs, extractor fan, upvc double glazed window and radiator.

## Externally

To the front of the property is a parking space, then further parking on the driveway to the left hand side of the property. The driveway leads to the garage, with up and over door, lighting and electricity. The rear garden is fully enclosed with low maintenance grass, and further garden area. Viewing is essential to appreciate the plot.