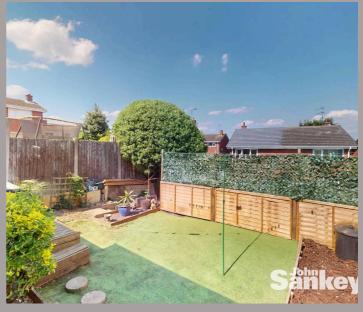

## Externally

To the front of the property is a parking space, then further parking on the driveway to the left hand side of the property. The driveway leads to the garage, with up and over door, lighting and electricity. The rear garden is fully enclosed with low maintenance grass, and further garden area. Viewing is essential to appreciate the plot.