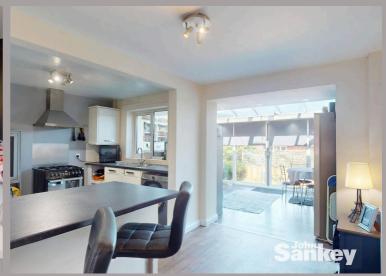

## Extended Kitchen/Family room

The first part of the room is the kitchen area, fitted with wall and base units cupboards and drawers, bowl and half sink with drainer with mixer tap. Space for washing machine, space for fridge, space for gas cooker, integrated dish washer. Breakfast bar, tiled floor and tiled splash backs. Open plan into conservatory, radiator and opening to the family/dining room. The extended area is light and bright with feature light lantern and windows and doors overlooking the rear garden.

As you step inside, you are greeted by a warm and inviting atmosphere. The extended kitchen/family room is a highlight of the property, featuring a light lantern that floods the space with natural light, creating a bright and airy environment where you can enjoy quality time with your loved ones.