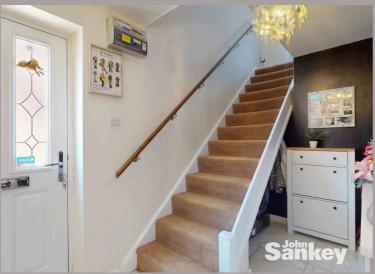

#### Hallway

With doors to the lounge and downstairs wc, radiator and stairs to the first floor.

## Stairs and Landing

Having uPVC window to the side and built in storage cupboard housing the central heating radiator.