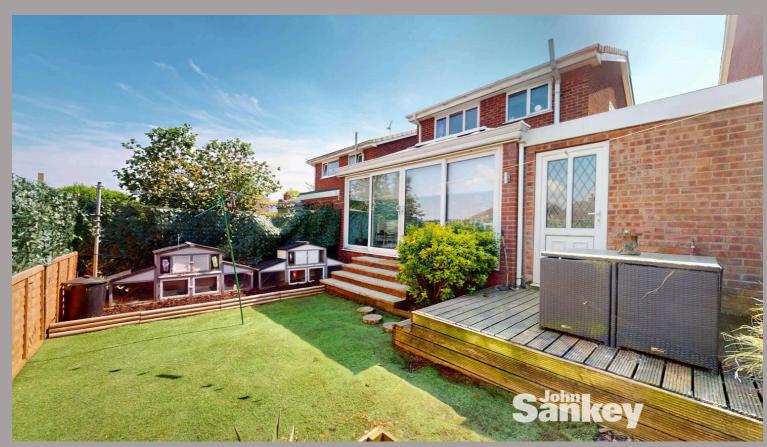

## Externally

To the front of the property is a parking space, then further parking on the driveway to the left hand side of the property. The driveway leads to the garage, with up and over door, lighting and electricity. The rear garden is fully enclosed with low maintenance grass, and further garden area. Viewing is essential to appreciate the plot.