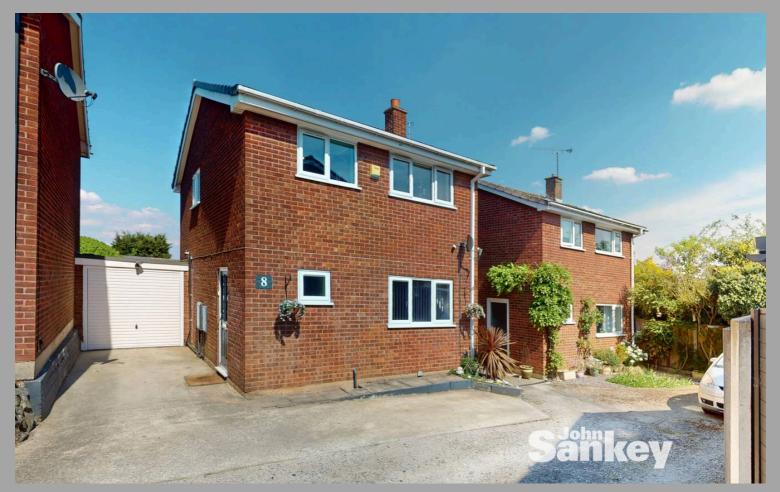

# 8 Glen Mooar Close, Forest Town

£200,000 - £210,000 Freehold

Extended Link Detached House • Three Bedrooms • Extended Kitchen /Family Room with light lantern • Cosy
Open Fire to Lounge • Close to schools, bus route, country walks and an abundance of shops and eateries •
Garage and off street parking for two cars

## Externally

To the front of the property is a parking space, then further parking on the driveway to the left hand side of the property. The driveway leads to the garage, with up and over door, lighting and electricity. The rear garden is fully enclosed with low maintenance grass, and further garden area. Viewing is essential to appreciate the plot.