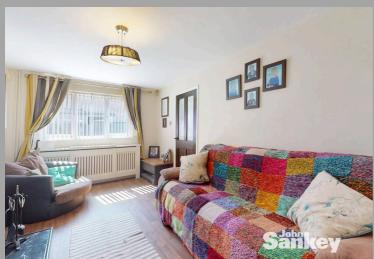

### Lounge

With upvc double glazed window to the front of the property, radiator and feature working open fire, creating warmth and ambiance on those cold winter evenings.

The lounge is another delightful space in this home, with a cosy open fire that adds a touch of elegance and warmth on chilly evenings. This room is perfect for unwinding after a long day or entertaining guests in a relaxed setting.