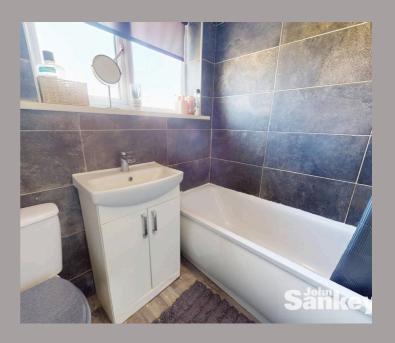

#### **Bathroom**

Three piece suite comprising of low level w/c, pedestal sink, panelled bath with mains shower over, tiled splash backs, extractor fan, upvc double glazed window and radiator.