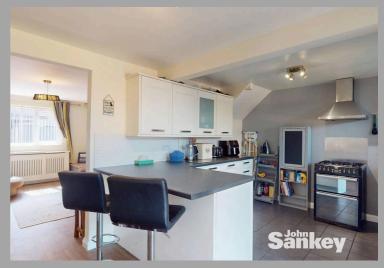

## Extended Kitchen/Family room

The first part of the room is the kitchen area, fitted with wall and base units cupboards and drawers, bowl and half sink with drainer with mixer tap. Space for washing machine, space for fridge, space for gas cooker, integrated dish washer. Breakfast bar, tiled floor and tiled splash backs. Open plan into conservatory, radiator and opening to the family/dining room. The extended area is light and bright with feature light lantern and windows and doors overlooking the rear garden.

As you step inside, you are greeted by a warm and inviting atmosphere. The extended kitchen/family room is a highlight of the property, featuring a light lantern that floods the space with natural light, creating a bright and airy environment where you can enjoy quality time with your loved ones.