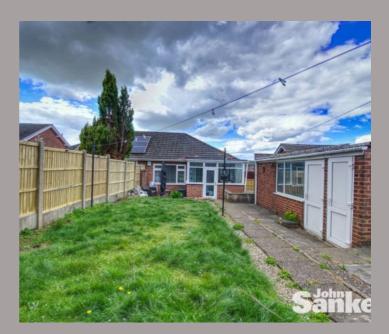

#### Outside

At the front, a gated driveway offers off-road parking which continues to the side of the property, with a lawn adding to the home's curb appeal. Side gated access connects to the rear garden which has a paved patio area is perfect for relaxing in the sun and a lawn. A brickbuilt garage, featuring a remote-controlled electric door, power, and lighting, offers storage or workshop potential. An attached outhouse provides additional storage solutions. The garden also includes an external power point for added convenience.