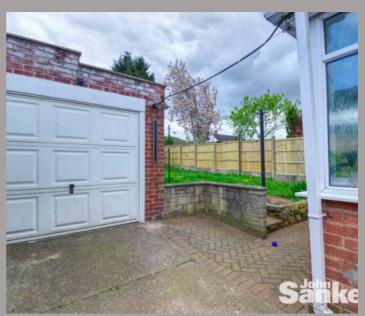

#### Outside

At the front, a gated driveway offers off-road parking which continues to the side of the property, with a lawn adding to the home's curb appeal. Side gated access connects to the rear garden which has a paved patio area is perfect for relaxing in the sun and a lawn. A brickbuilt garage, featuring a remote-controlled electric door, power, and lighting, offers storage or workshop potential. An attached outhouse provides additional storage solutions. The garden also includes an external power point for added convenience.