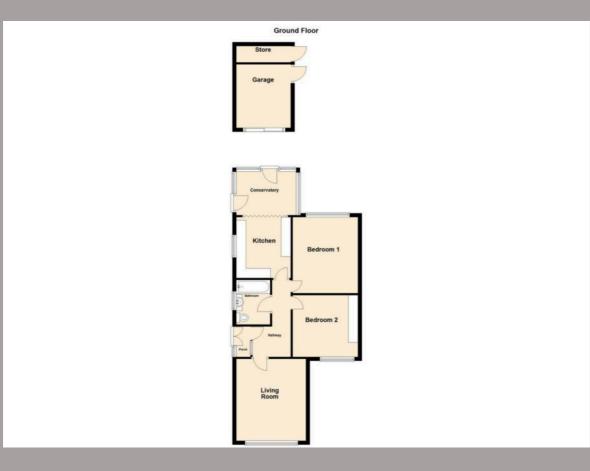

#### **Entrance porch**

The property welcomes you through a light and airy entrance porch, accessed via double-glazed doors. This space provides a seamless transition into the main entrance hall, creating an inviting first impression for guests.

#### **Entrance Hall**

The hall provides access to all rooms and features builtin storage cupboards, one of which houses the gas central heating boiler. A central heating radiator, ceiling spotlights, and integrated Bluetooth speakers add both functionality. Loft access offers additional storage potential.

# Lounge

# 13' 11" x 11' 10" (4.24m x 3.61m)

This beautifully appointed living room is a bright and welcoming space, thanks to the UPVC double-glazed window that frames the front aspect. A feature panelled wall with remote-controlled downlighting creates a striking focal point, ideal for cozy evenings or entertaining guests. With spotlights to the ceiling, a central heating radiator, and power points, this room effortlessly combines comfort and modern living.

## Kitchen

# 10' 4" x 9' 3" (3.15m x 2.82m)

This modern kitchen is as functional as it is stylish. With an array of wall and base units, it offers storage while maintaining a clean and uncluttered aesthetic. A work surface houses a four-ring electric induction hob and a 1½ bowl sink with a mixer tap, while the integrated fridge freezer, eye-level oven, and fitted microwave add convenience. There's also space and plumbing for a washing machine. Ceiling spotlights with Bluetooth speaker connectivity enhance the ambiance, while the UPVC double-glazed window to the side and feature bifold doors provide a light-filled connection to the conservatory.

## Conservatory

#### 10' 2" x 7' 5" (3.10m x 2.26m)

This conservatory provides a space for dining or relaxing. Having UPVC double-glazed window and dual doors open onto the garden for seamless indooroutdoor living. Comfortably seating 4–6 people, this versatile space is perfect for gatherings or quiet moments. The bi-fold doors connecting to the kitchen create an open, flowing layout, ideal for modern living. A central heating radiator and power points complete the room.

#### Bedroom No 1

## 12' 11" x 10' 5" (3.94m x 3.18m)

Generously proportioned, this primary bedroom is a peaceful retreat overlooking the rear garden through a UPVC double-glazed window. The room features ceiling spotlights, a central heating radiator, and power points, making it perfect for relaxation.

## Bedroom No 2

# 10' 0" x 10' 5" (3.05m x 3.18m)

A versatile bedroom, perfect as a guest room, home office or additional family space. The room features a UPVC double-glazed window overlooking the front aspect, flooding the space with natural light. Ceiling spotlights and fitted wardrobes and matching dresser drawer units—both included in the sale—offer plenty of storage. Additionally, there's A central heating radiator and power points.

# Bathroom

# 7' 7" x 5' 9" (2.31m x 1.75m)

Comprising briefly of a low-flush WC and an inset sink unit with mixer tap with fitted storage beneath. A panelled bath with a mains-fed shower above, fully tiled walls and floors ensure easy maintenance. A chrome heated towel rail, recessed ceiling spotlights, a Bluetooth speaker, and a frosted UPVC double-glazed window for natural light and privacy.

#### Outside

At the front, a gated driveway offers off-road parking which continues to the side of the property, with a lawn adding to the home's curb appeal. Side gated access connects to the rear garden which has a paved patio area is perfect for relaxing in the sun and a lawn. A brickbuilt garage, featuring a remote-controlled electric door, power, and lighting, offers storage or workshop potential. An attached outhouse provides additional storage solutions. The garden also includes an external power point for added convenience.