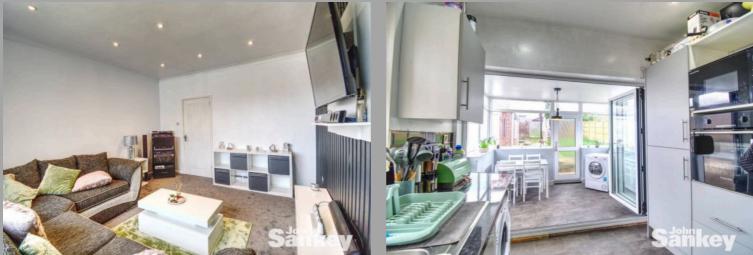

# 13' 11" x 11' 10" (4.24m x 3.61m)

This beautifully appointed living room is a bright and welcoming space, thanks to the UPVC double-glazed window that frames the front aspect. A feature panelled wall with remote-controlled downlighting creates a striking focal point, ideal for cozy evenings or entertaining guests. With spotlights to the ceiling, a central heating radiator, and power points, this room effortlessly combines comfort and modern living.

# 10' 4" x 9' 3" (3.15m x 2.82m)

This modern kitchen is as functional as it is stylish. With an array of wall and base units, it offers storage while maintaining a clean and uncluttered aesthetic. A work surface houses a four-ring electric induction hob and a 1½ bowl sink with a mixer tap, while the integrated fridge freezer, eye-level oven, and fitted microwave add convenience. There's also space and plumbing for a washing machine. Ceiling spotlights with Bluetooth speaker connectivity enhance the ambiance, while the UPVC double-glazed window to the side and feature bifold doors provide a light-filled connection to the conservatory.

#### 10' 2" x 7' 5" (3.10m x 2.26m)

This conservatory provides a space for dining or relaxing. Having UPVC double-glazed window and dual doors open onto the garden for seamless indooroutdoor living. Comfortably seating 4–6 people, this versatile space is perfect for gatherings or quiet moments. The bi-fold doors connecting to the kitchen create an open, flowing layout, ideal for modern living. A central heating radiator and power points complete the room.