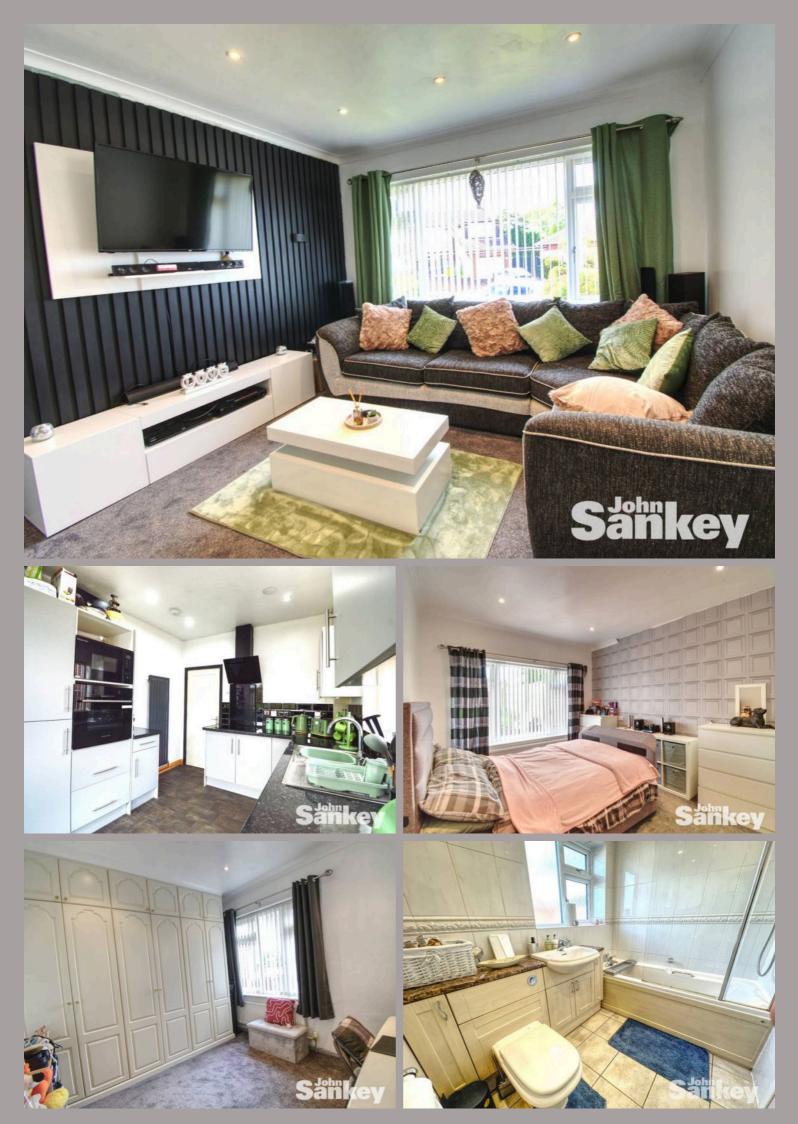

# 13' 11" x 11' 10" (4.24m x 3.61m)

This beautifully appointed living room is a bright and welcoming space, thanks to the UPVC double-glazed window that frames the front aspect. A feature panelled wall with remote-controlled downlighting creates a striking focal point, ideal for cozy evenings or entertaining guests. With spotlights to the ceiling, a central heating radiator, and power points, this room effortlessly combines comfort and modern living.

# 10' 4" x 9' 3" (3.15m x 2.82m)

This modern kitchen is as functional as it is stylish. With an array of wall and base units, it offers storage while maintaining a clean and uncluttered aesthetic. A work surface houses a four-ring electric induction hob and a 1½ bowl sink with a mixer tap, while the integrated fridge freezer, eye-level oven, and fitted microwave add convenience. There's also space and plumbing for a washing machine. Ceiling spotlights with Bluetooth speaker connectivity enhance the ambiance, while the UPVC double-glazed window to the side and feature bifold doors provide a light-filled connection to the conservatory.

## 12' 11" x 10' 5" (3.94m x 3.18m)

Generously proportioned, this primary bedroom is a peaceful retreat overlooking the rear garden through a UPVC double-glazed window. The room features ceiling spotlights, a central heating radiator, and power points, making it perfect for relaxation.

# 10' 0" x 10' 5" (3.05m x 3.18m)

A versatile bedroom, perfect as a guest room, home office or additional family space. The room features a UPVC double-glazed window overlooking the front aspect, flooding the space with natural light. Ceiling spotlights and fitted wardrobes and matching dresser drawer units—both included in the sale—offer plenty of storage. Additionally, there's A central heating radiator and power points.

# 7' 7" x 5' 9" (2.31m x 1.75m)

Comprising briefly of a low-flush WC and an inset sink unit with mixer tap with fitted storage beneath. A panelled bath with a mains-fed shower above, fully tiled walls and floors ensure easy maintenance. A chrome heated towel rail, recessed ceiling spotlights, a Bluetooth speaker, and a frosted UPVC double-glazed window for natural light and privacy.