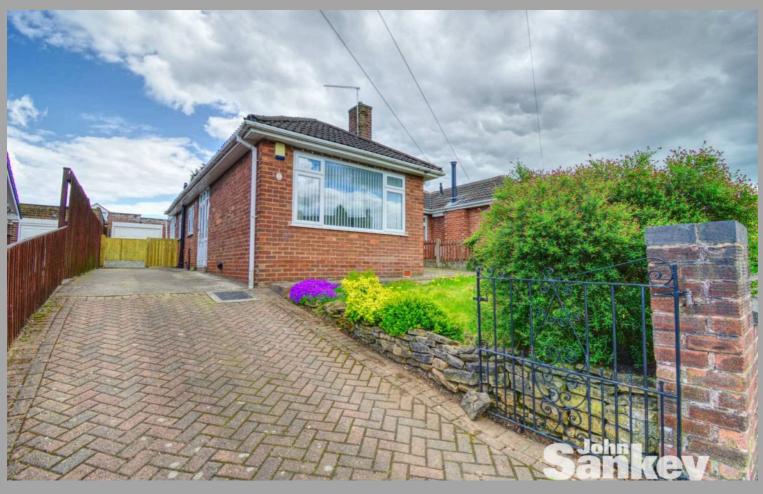

# 8 West Bank Lea, Mansfield £220,000 Freehold

SEMI-DETACHED BUNGALOW SET IN A POPULAR LOCATION • NEW KITCHEN, RE-WIRED AND CENTRAL HEATING RADIATORS WITHIN THE LAST 12 MONTHS • TWO WELL PROPORTIONED BEDROOMS, LOUNGE & CONSERVATORY • DRIVEWAY & GARAGE • EARLY VIEWING HIGHLY RECOMMENDED

#### Outside

At the front, a gated driveway offers off-road parking which continues to the side of the property, with a lawn adding to the home's curb appeal. Side gated access connects to the rear garden which has a paved patio area is perfect for relaxing in the sun and a lawn. A brickbuilt garage, featuring a remote-controlled electric door, power, and lighting, offers storage or workshop potential. An attached outhouse provides additional storage solutions. The garden also includes an external power point for added convenience.