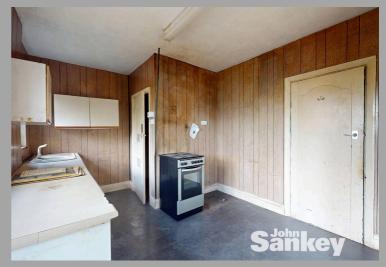

## Kitchen

14' 3" x 10' 4" (4.34m x 3.15m)

The kitchen, in need of modernisation, is fitted with wall and base units. There is space and plumbing available for a washing machine, an area suitable for dining, and a storage cupboard. Windows allow for natural light, and there is a door leading to the side entrance porch.