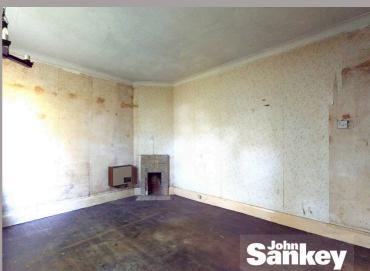

## **Living Room**

15' 4" x 11' 11" (4.67m x 3.63m)

This room benefits from dual aspect windows that provide plenty of natural light. It is centred around an electric fireplace (not tested) and features power points.