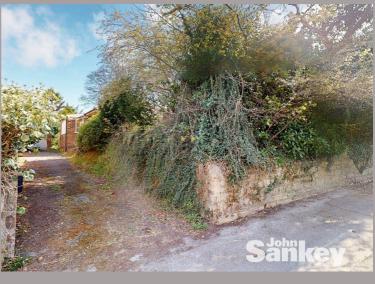

## **Outside**

The garden, though overgrown, holds considerable potential. There is a driveway and a garage available.