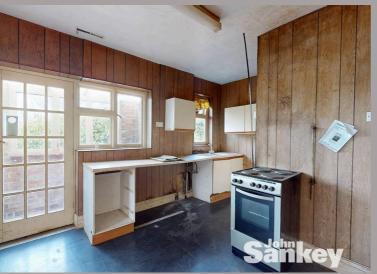

## Kitchen

14' 3" x 10' 4" (4.34m x 3.15m)

The kitchen, in need of modernisation, is fitted with wall and base units. There is space and plumbing available for a washing machine, an area suitable for dining, and a storage cupboard. Windows allow for natural light, and there is a door leading to the side entrance porch.