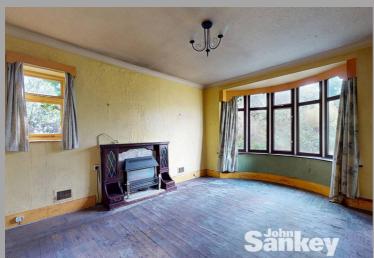

## **Living Room**

15' 4" x 11' 11" (4.67m x 3.63m)

This room benefits from dual aspect windows that provide plenty of natural light. It is centred around an electric fireplace (not tested) and features power points.