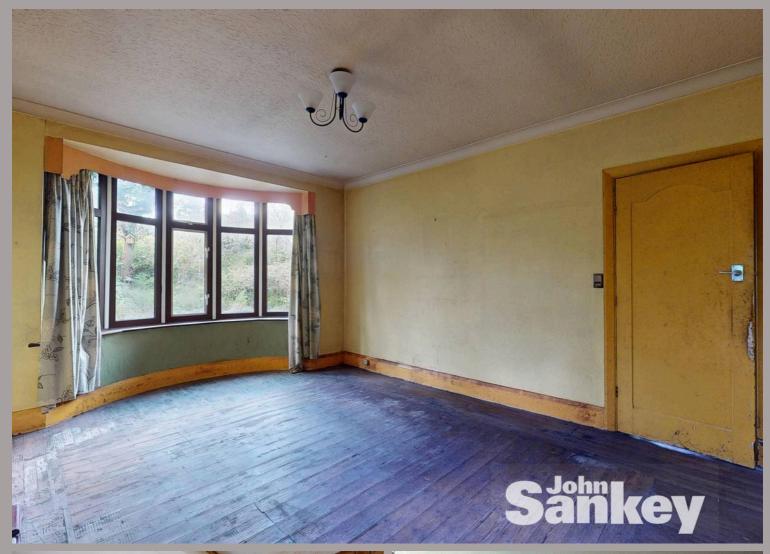

## Bedroom No 1

13' 0" x 10' 6" (3.96m x 3.20m)

A double bedroom with a window facing the side aspect, featuring a power point.

## Bedroom No 2

13' 0" x 9' 10" (3.96m x 3.00m)

Another double bedroom, this one comes with a window to the rear aspect and a power point.

## Bedroom No 3

14' 7" x 6' 9" (4.45m x 2.06m)

Includes a window facing the rear aspect and a power point.