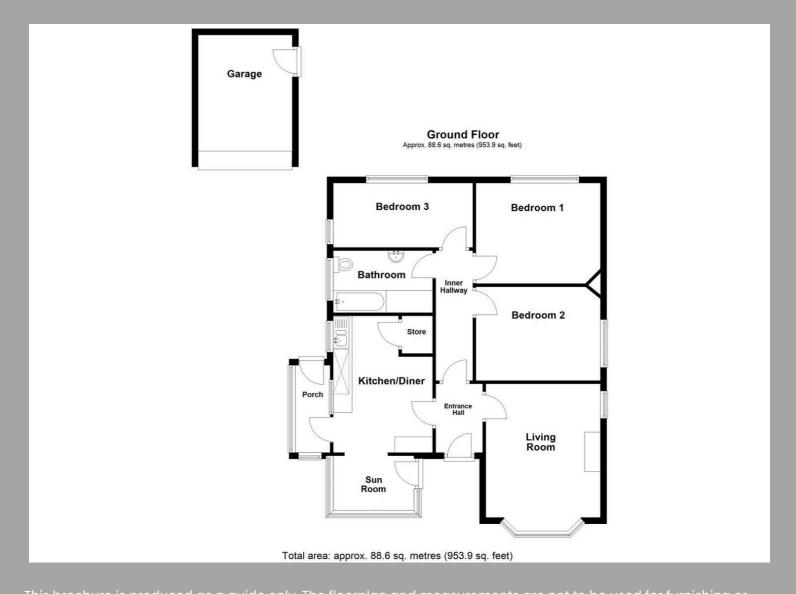

## **Entrance Hall**

The entrance hall grants access to the inner hall, kitchen, and lounge.

## **Living Room**

15' 4" x 11' 11" (4.67m x 3.63m)

This room benefits from dual aspect windows that provide plenty of natural light. It is centred around an electric fireplace (not tested) and features power points.

## Kitchen

14' 3" x 10' 4" (4.34m x 3.15m)

The kitchen, in need of modernisation, is fitted with wall and base units. There is space and plumbing available for a washing machine, an area suitable for dining, and a storage cupboard. Windows allow for natural light, and there is a door leading to the side entrance porch.

## Sun Room

8' 5" x 5' 8" (2.57m x 1.73m)

## **Side Porch**

This area connects from the driveway to the kitchen.

## Bedroom No 1

13' 0" x 10' 6" (3.96m x 3.20m)

A double bedroom with a window facing the side aspect, featuring a power point.

## Bedroom No 2

13' 0" x 9' 10" (3.96m x 3.00m)

Another double bedroom, this one comes with a window to the rear aspect and a power point.

## Bedroom No 3

14' 7" x 6' 9" (4.45m x 2.06m)

Includes a window facing the rear aspect and a power point.

## **Bathroom**

The bathroom contains a WC, pedestal sink, bath with electric shower, and a window to the side aspect.

## **Outside**

The garden, though overgrown, holds considerable potential. There is a driveway and a garage available.