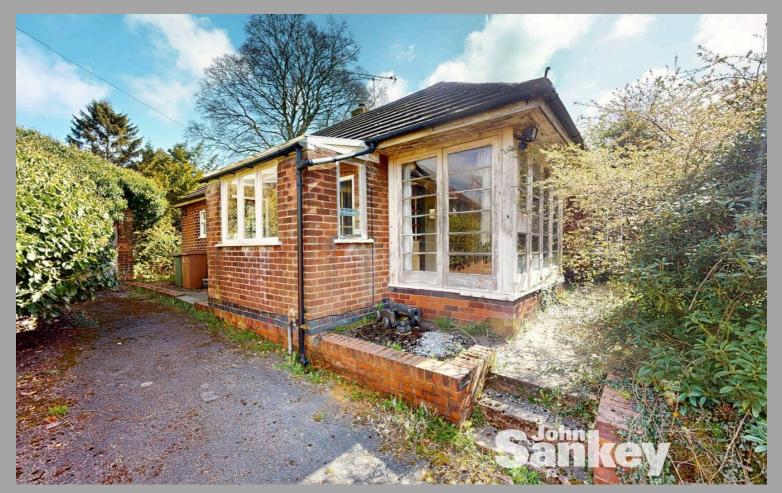

# Belmont High Oakham Hill, Mansfield £279,000 Freehold

DETACHED BUNGALOW IN A SOUGHT AFTER LOCATION • THREE BEDROOMS • IN NEED OF COMPLETE RENOVATION • POSSIBILITY OF RE-DEVELOPMENT (SUBJECT TO RELEVANT PERMISSIONS) • NO UPWARD CHAIN

## **Outside**

The garden, though overgrown, holds considerable potential. There is a driveway and a garage available.