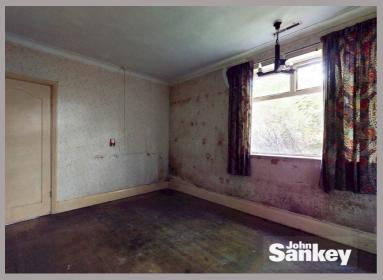

## Bedroom No 1

13' 0" x 10' 6" (3.96m x 3.20m)

A double bedroom with a window facing the side aspect, featuring a power point.

## Bedroom No 2

13' 0" x 9' 10" (3.96m x 3.00m)

Another double bedroom, this one comes with a window to the rear aspect and a power point.

## Bedroom No 3

14' 7" x 6' 9" (4.45m x 2.06m)

Includes a window facing the rear aspect and a power point.