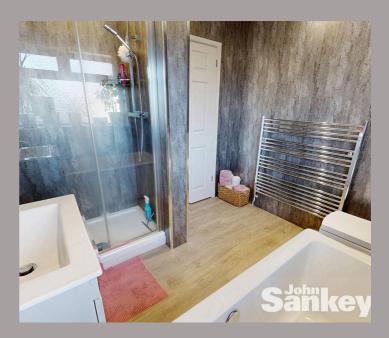

## **Bathroom**

The bathroom is fitted with a luxurious four-piece suite, including a panelled bath with a mixer tap, a glazed shower unit with a dual-head gravity shower, a wash hand basin with a cupboard below and mixer tap, and a low-level WC. Laminate flooring, a chrome towel rail, and a UPVC double-glazed window complete the modern and functional space