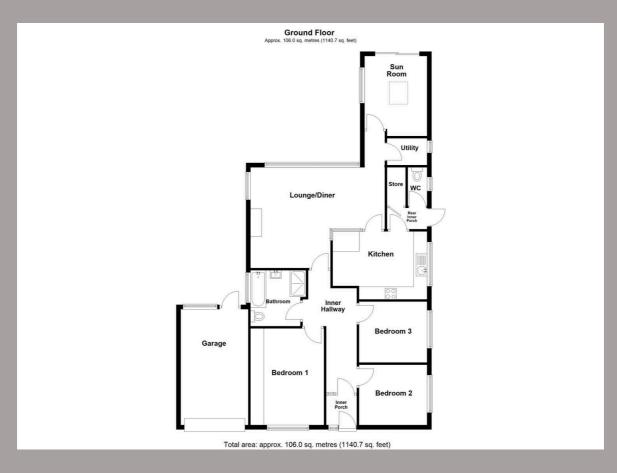

#### **Ground Floor**

#### Porch

Entering the property through a part-glazed composite entrance door, the porch offers a welcoming space with a UPVC window to the side that allows plenty of natural light. The porch is fitted with carpeted flooring, and there is a door leading to the inner hallway.

#### Hallway

The hallway is carpeted and features a central heating radiator, offering warmth and comfort throughout the home. A loft access hatch with a loft ladder, part-boarded and with lighting, is also available for extra storage space.

## Lounge/Diner

19' 10" x 14' 11" (6.05m x 4.55m)

A spacious lounge with a striking feature stone half-wall and a gas log burner creates a cosy and inviting atmosphere. The room is fitted with carpeted flooring, two central heating radiators, and two UPVC double-glazed windows. One of the windows has a feature overlook into the kitchen dining area, enhancing the connection between the living spaces.

#### Kitchen

13' 11" x 10' 1" (4.24m x 3.07m)

The country-style kitchen is fitted with a range of base and wall cupboard units, providing plenty of storage space. The wood-effect roll-top work surfaces are inset with a ceramic sink, complemented by a stainless steel mixer tap.

## Side Entrance Hall

Accessible from the side of the property, the entrance hall features a half-glazed UPVC double-glazed door, vinyl flooring, and doors leading to the cloakroom/WC and a store cupboard.

# W.C.

This convenient cloakroom is fitted with vinyl flooring and includes a low-level WC, a UPVC double-glazed window, and a wall-mounted gas combination boiler.

## Inner Hallway Area

The inner hallway, flowing from the lounge and dining area, features carpeted flooring and a UPVC double-glazed window, allowing plenty of natural light to fill the space.

#### Utility

5' 11" x 4' 0" (1.80m x 1.22m)

The utility room is equipped with space and plumbing for a washing machine, along with shelving for extra storage. Laminate flooring and a UPVC double-glazed window add to the practicality of this room.

#### Sun Room

11' 10" x 9' 3" (3.61m x 2.82m

The bright and airy sunroom features a part atriumstyle ceiling, creating a spacious and light-filled area. With UPVC double-glazed patio doors leading out to the rear garden, the sunroom is perfect for relaxing or entertaining. It also includes a central heating radiator and carpeted flooring.

## Bedroom No. 1

14' 3" x 10' 10" (4.34m x 3.30m)

The generously sized master bedroom offers numerous fitted wardrobes, providing ample storage space. The room is carpeted, with a UPVC double-glazed window and a central heating radiator, creating a comfortable and peaceful retreat.

## Bedroom No. 2

10' 1" x 8' 11" (3.07m x 2.72m)

A second double bedroom, also featuring carpeted flooring, a central heating radiator, and a UPVC double-glazed window, making it a bright and airy room.

#### Bedroom No. 3

10' 1" x 9' 0" (3.07m x 2.74m)

A third well-proportioned bedroom, again with carpeted flooring, a central heating radiator, and a UPVC double-glazed window, offering a flexible space for use as a bedroom, study, or quest room.

## **Bathroom**

The bathroom is fitted with a luxurious four-piece suite, including a panelled bath with a mixer tap, a glazed shower unit with a dual-head gravity shower, a wash hand basin with a cupboard below and mixer tap, and a low-level WC. Laminate flooring, a chrome towel rail, and a UPVC double-glazed window complete the modern and functional space

## Garage

A single garage with an up-and-over door provides secure parking and extra storage space. The garage is equipped with both light and power.