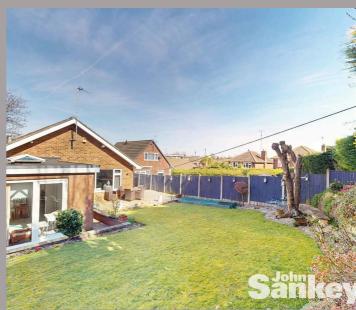

#### Outside

The front of the property features a driveway leading to the attached single garage. The lawn area is beautifully maintained and surrounded by feature borders with a selection of trees, shrubs, and plants.

There is also gated access to the rear of the property. The well-maintained rear garden is a true highlight, offering a large decking area perfect for entertaining guests. A spacious lawn area is bordered by a selection of shrubs and bushes, with a raised border at the rear featuring trees that provide privacy and a serene environment. Additionally, there is access down the side of the property to the front.