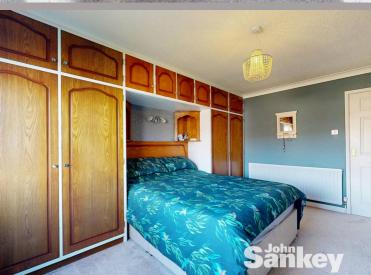

## Bedroom No. 1

14' 3" x 10' 10" (4.34m x 3.30m)

The generously sized master bedroom offers numerous fitted wardrobes, providing ample storage space. The room is carpeted, with a UPVC double-glazed window and a central heating radiator, creating a comfortable and peaceful retreat.