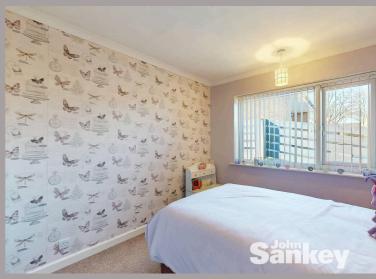

#### Bedroom No. 3

10' 1" x 9' 0" (3.07m x 2.74m)

A third well-proportioned bedroom, again with carpeted flooring, a central heating radiator, and a UPVC double-glazed window, offering a flexible space for use as a bedroom, study, or quest room.