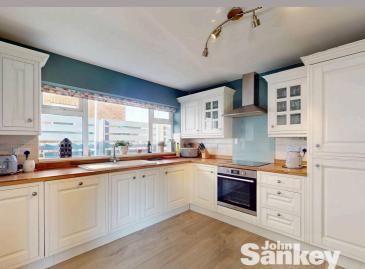

#### Kitchen

13' 11" x 10' 1" (4.24m x 3.07m)

The country-style kitchen is fitted with a range of base and wall cupboard units, providing plenty of storage space. The wood-effect roll-top work surfaces are inset with a ceramic sink, complemented by a stainless steel mixer tap.

Appliances include an electric hob with an extractor fan above, a single electric oven, an integrated fridge-freezer, and an integrated dishwasher. The kitchen also includes a separate breakfast bar area, perfect for casual dining.

Laminate flooring and a central heating radiator add to the modern and functional feel, with a UPVC double-glazed window overlooking the rear garden.