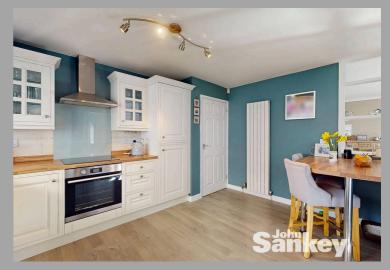

#### Kitchen

13' 11" x 10' 1" (4.24m x 3.07m)

The country-style kitchen is fitted with a range of base and wall cupboard units, providing plenty of storage space. The wood-effect roll-top work surfaces are inset with a ceramic sink, complemented by a stainless steel mixer tap.

Appliances include an electric hob with an extractor fan above, a single electric oven, an integrated fridge-freezer, and an integrated dishwasher. The kitchen also includes a separate breakfast bar area, perfect for casual dining.

Laminate flooring and a central heating radiator add to the modern and functional feel, with a UPVC double-glazed window overlooking the rear garden.