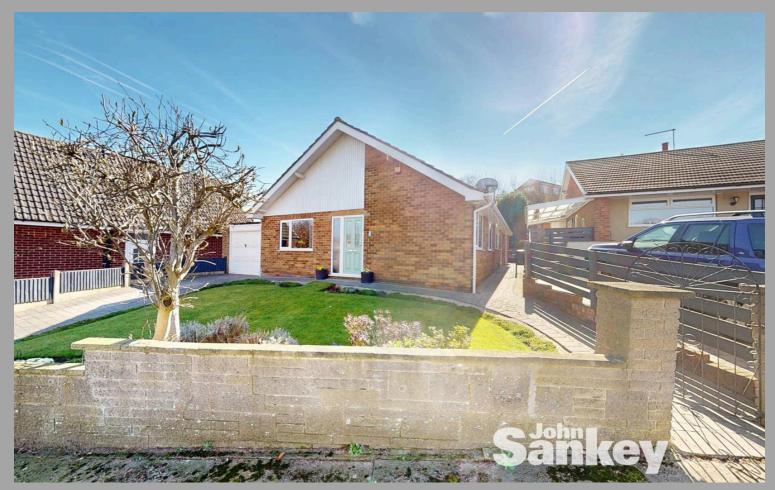

# 3 Gordondale Road, Mansfield

GUIDE PRICE £310,000 to £325,000 Freehold

IMMACULATE THREE BEDROOM DETACHED BUNGALOW • COUNTRY STYLE DINING KITCHEN PLUS LOUNGE/DINER • BATHROOM WITH BATH AND SHOWER PLUS CLOAKS/W.C • SUNROOM WITH PATIO DOOR LEADING TO REAR GARDEN • WELL MAINTAINED GARDENS TO FRONT AND REAR PLUS GARAGE

#### Outside

The front of the property features a driveway leading to the attached single garage. The lawn area is beautifully maintained and surrounded by feature borders with a selection of trees, shrubs, and plants.