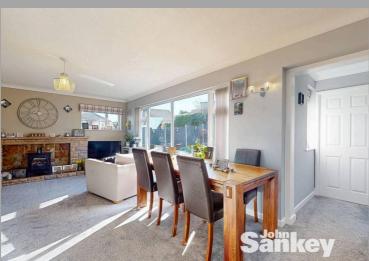

## Lounge/Diner

19' 10" x 14' 11" (6.05m x 4.55m)

A spacious lounge with a striking feature stone half-wall and a gas log burner creates a cosy and inviting atmosphere. The room is fitted with carpeted flooring, two central heating radiators, and two UPVC double-glazed windows. One of the windows has a feature overlook into the kitchen dining area, enhancing the connection between the living spaces.

## Inner Hallway Area

The inner hallway, flowing from the lounge and dining area, features carpeted flooring and a UPVC double-glazed window, allowing plenty of natural light to fill the space.