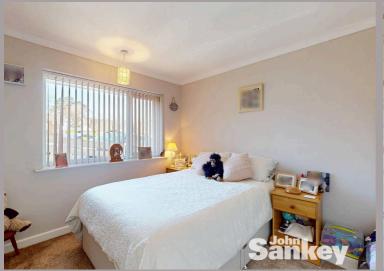

## Bedroom No. 2

10' 1" x 8' 11" (3.07m x 2.72m)

A second double bedroom, also featuring carpeted flooring, a central heating radiator, and a UPVC double-glazed window, making it a bright and airy room.