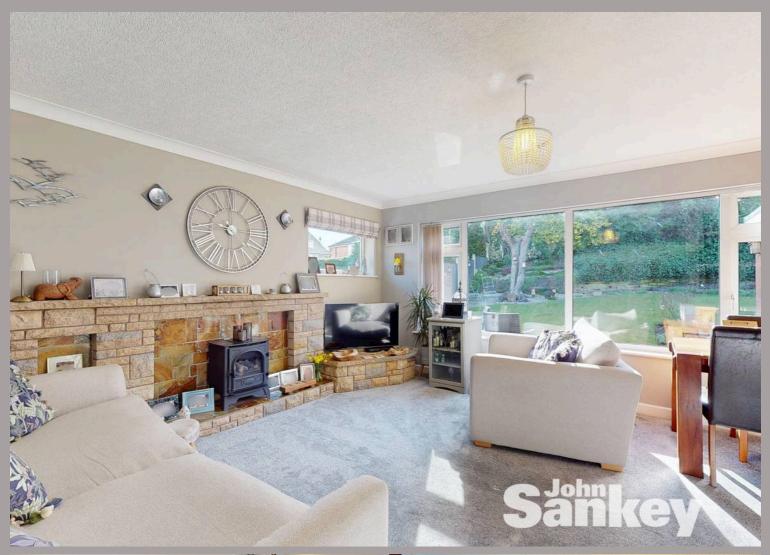

## Lounge/Diner

19' 10" x 14' 11" (6.05m x 4.55m)

A spacious lounge with a striking feature stone half-wall and a gas log burner creates a cosy and inviting atmosphere. The room is fitted with carpeted flooring, two central heating radiators, and two UPVC double-glazed windows. One of the windows has a feature overlook into the kitchen dining area, enhancing the connection between the living spaces.