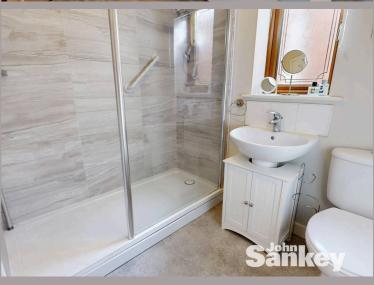

# **Shower Room**

A modern shower room features a threepiece suite, including a low-flush WC pedestal sink unit with a mixer tap, an electric shower cubicle with tiling surrounding the cubicle, a fitted glazed shower screen, central heating radiator, and UPVC double-glazed window to the side.