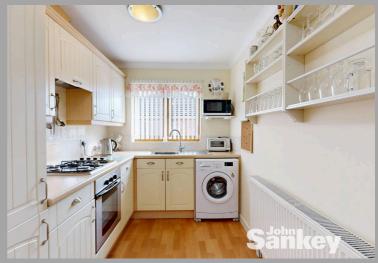

#### Kitchen

13' 3" x 7' 7" (4.04m x 2.31m)

The kitchen boasts wall and base units, a work surface housing a sink and drainer unit with a mixer tap, a four-ring gas hob, and an extractor above. Complementary tile splash backs, an integrated fridge-freezer, and plumbing for a washing machine, central heating radiator, and UPVC double-glazed window to the front aspect.