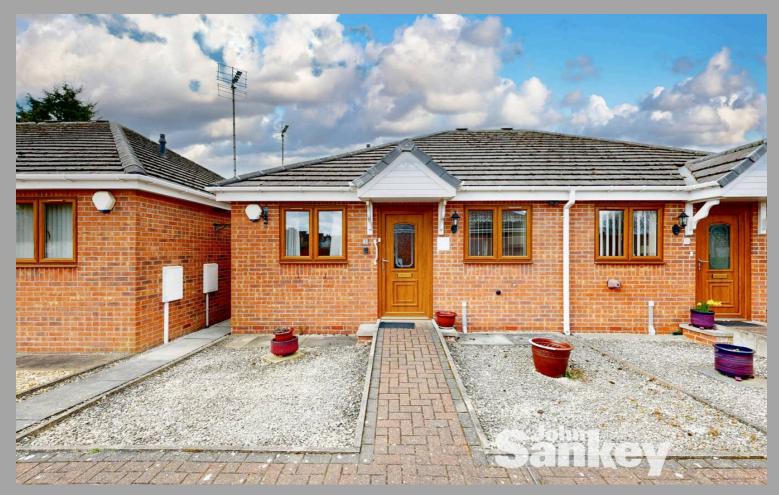

# 3 Millennium Court, Mansfield

£150,000 Freehold

MOVE IN READY, SEMI-DETACHED BUNGALOW FOR OVER 55'S • TWO BEDROOMS & MODERN SHOWER ROOM • OPEN PLAN LIVING KITCHEN • CONSERVATORY PROVIDES A LOVELY SPACE TO RELAX • ALLOCATED PARKING SPACE & LOW MAINTENANCE PRIVATE REAR GARDEN • NO UPWARD, EPC RATING: TBC

#### Outside

The property has an allocated parking space and a visitor parking area shared between the bungalows. The rear garden is low maintenance, featuring a patterned concrete seating area with raised artificial lawn, providing a private and inviting retreat. Double doors lead into the conservatory, and a gate on one side of the property leads to the front.