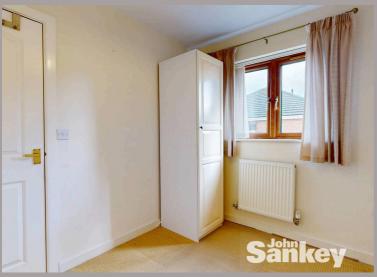

### Bedroom No. 2

9' 0" x 7' 6" (2.74m x 2.29m)

A UPVC double-glazed window to the front, central heating radiator, TV and power points.