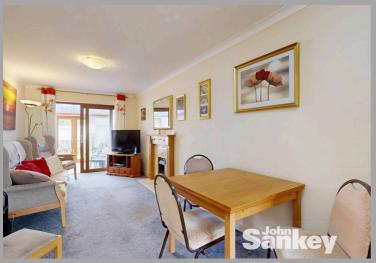

## Living Room

16' 6" x 9' 9" (5.03m x 2.97m)

The living room features a gas fire centre piece, neutral decor, a TV point, power points, and a central heating radiator. There is also ample space for a dining table. Open access to the kitchen is provided.