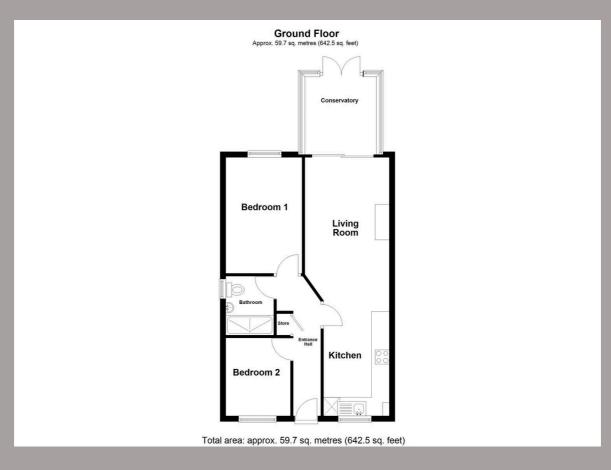

#### **Ground Floor**

#### **Entrance Hall**

Accessible via a UPVC double-glazed door, laminate floor covering, and central heating radiator. Internal doors lead to all bungalow accommodations, and a storage cupboard houses the gas central heating boiler.

## Living Room

16' 6" x 9' 9" (5.03m x 2.97m)

The living room features a gas fire centre piece, neutral decor, a TV point, power points, and a central heating radiator. There is also ample space for a dining table. Open access to the kitchen is provided.

### Conservatory

9' 0" x 8' 2" (2.74m x 2.49m)

A delightful addition to the property, providing a cozy space for relaxation. It features a central heating radiator, power points, UPVC double-glazed windows, and French doors leading to the rear garden.

#### Kitchen

13' 3" x 7' 7" (4.04m x 2.31m)

The kitchen boasts wall and base units, a work surface housing a sink and drainer unit with a mixer tap, a four-ring gas hob, and an extractor above. Complementary tile splash backs, an integrated fridge-freezer, and plumbing for a washing machine, central heating radiator, and UPVC double-glazed window to the front aspect.

### Bedroom No. 1

13' 5" x 8' 10" (4.09m x 2.69m)

A spacious double bedroom with a UPVC double-glazed window overlooking the rear aspect, central heating radiator, TV and power points.

### Bedroom No. 2

9' 0" x 7' 6" (2.74m x 2.29m)

A UPVC double-glazed window to the front, central heating radiator, TV and power points.

# **Shower Room**

A modern shower room features a threepiece suite, including a low-flush WC pedestal sink unit with a mixer tap, an electric shower cubicle with tiling surrounding the cubicle, a fitted glazed shower screen, central heating radiator, and UPVC double-glazed window to the side.