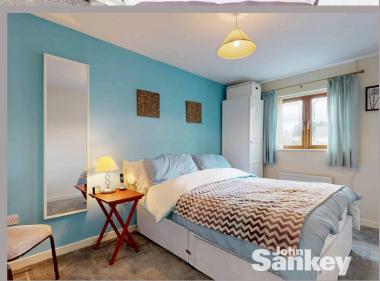

### Bedroom No. 1

13' 5" x 8' 10" (4.09m x 2.69m)

A spacious double bedroom with a UPVC double-glazed window overlooking the rear aspect, central heating radiator, TV and power points.