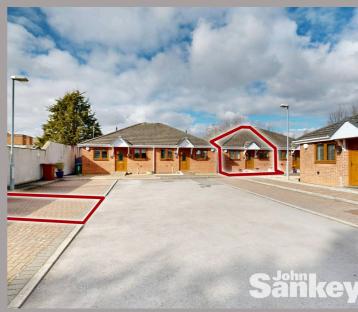

#### Outside

The property has an allocated parking space and a visitor parking area shared between the bungalows. The rear garden is low maintenance, featuring a patterned concrete seating area with raised artificial lawn, providing a private and inviting retreat. Double doors lead into the conservatory, and a gate on one side of the property leads to the front.