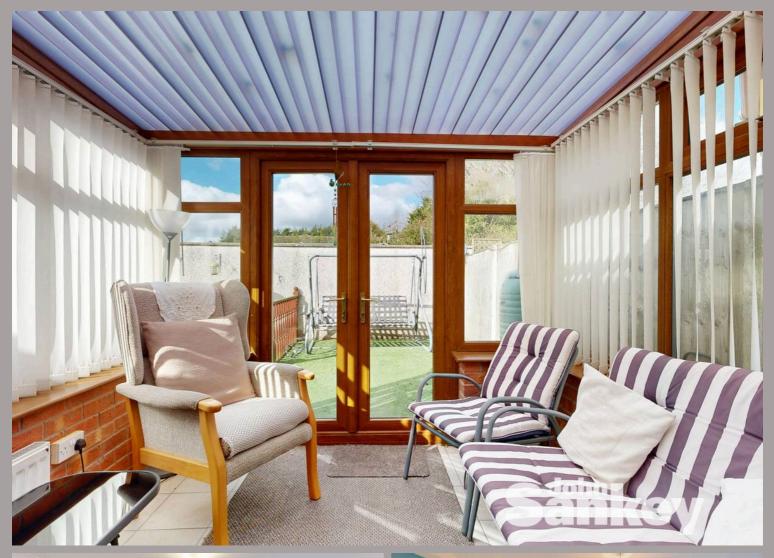

### Conservatory

9' 0" x 8' 2" (2.74m x 2.49m)

A delightful addition to the property, providing a cozy space for relaxation. It features a central heating radiator, power points, UPVC double-glazed windows, and French doors leading to the rear garden.