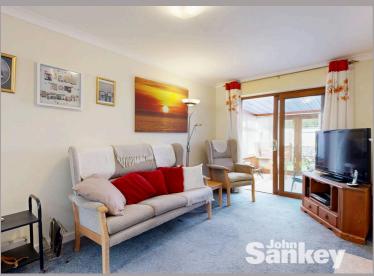

## Living Room

16' 6" x 9' 9" (5.03m x 2.97m)

The living room features a gas fire centre piece, neutral decor, a TV point, power points, and a central heating radiator. There is also ample space for a dining table. Open access to the kitchen is provided.

### Conservatory

9' 0" x 8' 2" (2.74m x 2.49m)

A delightful addition to the property, providing a cozy space for relaxation. It features a central heating radiator, power points, UPVC double-glazed windows, and French doors leading to the rear garden.