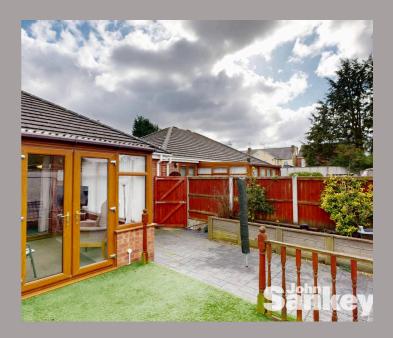

### Conservatory

9' 0" x 8' 2" (2.74m x 2.49m)

A delightful addition to the property, providing a cozy space for relaxation. It features a central heating radiator, power points, UPVC double-glazed windows, and French doors leading to the rear garden.

#### Outside

The property has an allocated parking space and a visitor parking area shared between the bungalows. The rear garden is low maintenance, featuring a patterned concrete seating area with raised artificial lawn, providing a private and inviting retreat. Double doors lead into the conservatory, and a gate on one side of the property leads to the front.