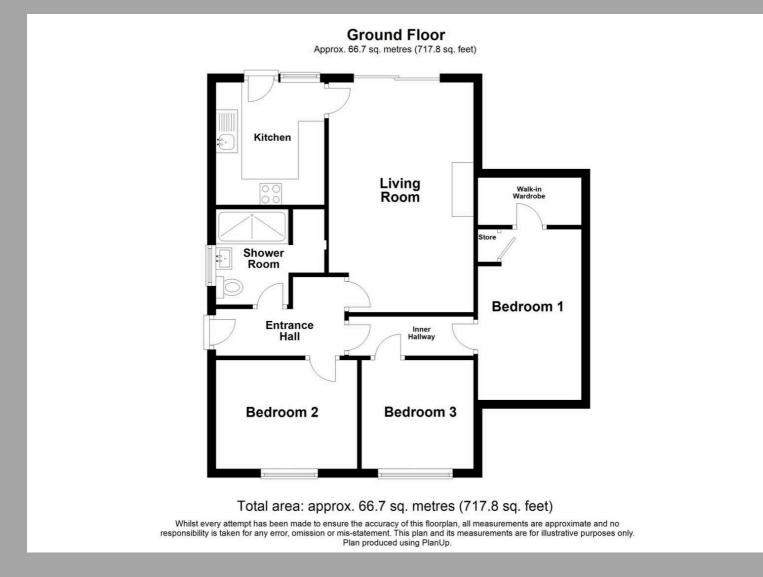

#### **Entrance Hall**

A welcoming composite front door opens into the entrance hall, which benefits from a laminate floor covering and provides access to all areas of the bungalow. A central heating radiator ensures warmth, making this space both practical and inviting.

## 17' 6" x 11' 0" (5.33m x 3.35m)

A spacious and inviting living room, featuring UPVC double-glazed sliding patio doors that open out to the rear garden, providing both views and easy access to the outdoor space. A stone-effect electric fire serves as a stylish focal point, while a central heating radiator ensures comfort. The room is large enough to accommodate a dining table seating up to six people, making it ideal for both relaxation and entertaining. An internal door leads to the kitchen.

#### 9' 4" x 8' 3" (2.84m x 2.51m)

This modern, well-equipped kitchen is fitted with sleek wall and base units and includes a range of integrated appliances, such as a washing machine and fridge/freezer. A work surface houses a four-ring gas hob with an extractor hood above and oven below, complemented by stylish tiled splashbacks. A stainless steel sink and drainer unit with a mixer tap provides practicality, while a UPVC double-glazed window and door offer views and access to the rear garden.

#### 13' 0" x 7' 11" (3.96m x 2.41m)

A spacious double bedroom, filled with natural light from a UPVC double-glazed window to the front. This room offers ample storage, including a walk-in wardrobe space which measures 7' 11" x 3' 7" and an additional storage cupboard with a built-in safe. Additional features include a central heating radiator and power points.

#### 10' 9" x 8' 4" (3.28m x 2.54m)

A well-proportioned second double bedroom, also benefiting from a UPVC double-glazed window to the front. This room comfortably accommodates a double bed, and for added convenience, the wardrobe and chest of drawers are included in the property sale. Other features include a central heating radiator, power points, and loft access with a pull-down ladder.

# 8' 6" x 8' 4" (2.59m x 2.54m)

This versatile single bedroom offers flexible living space and could alternatively be used as a home office or hobby room to suit your needs. Featuring a UPVC double-glazed window to the front, a central heating radiator, and power points.

#### Shower Room

This gorgeous, modern shower room, installed approximately two years ago, boasts a sleek contemporary suite. It features a low-flush WC, a stylish wall-mounted sink unit with a mixer tap and storage cupboards, and a luxurious rainfall mains-fed shower. The space is beautifully finished with modern wall tiling, spotlights to the ceiling, and a chrome heated towel rail, while a UPVC double-glazed window to the front allows for natural light.