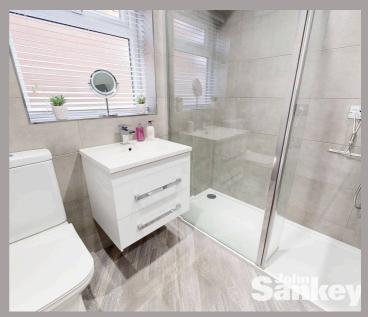

#### Shower Room

This gorgeous, modern shower room, installed approximately two years ago, boasts a sleek contemporary suite. It features a low-flush WC, a stylish wall-mounted sink unit with a mixer tap and storage cupboards, and a luxurious rainfall mains-fed shower. The space is beautifully finished with modern wall tiling, spotlights to the ceiling, and a chrome heated towel rail, while a UPVC double-glazed window to the front allows for natural light.