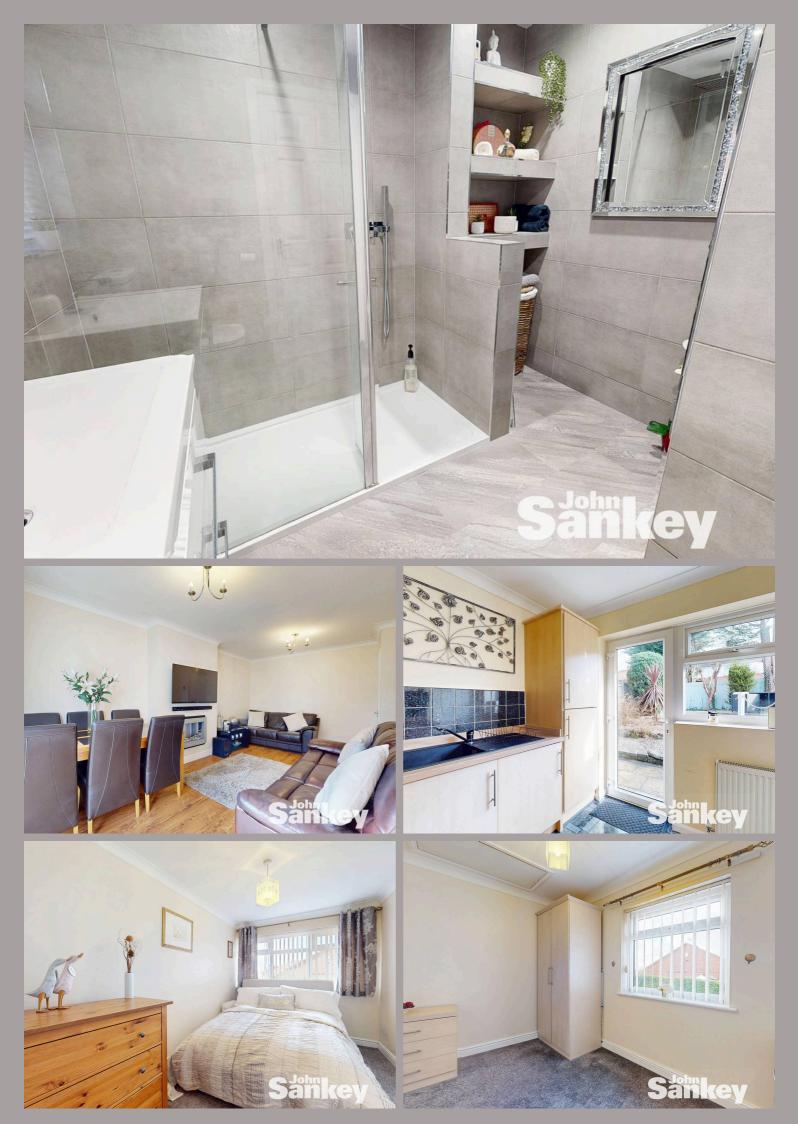

#### Shower Room

This gorgeous, modern shower room, installed approximately two years ago, boasts a sleek contemporary suite. It features a low-flush WC, a stylish wall-mounted sink unit with a mixer tap and storage cupboards, and a luxurious rainfall mains-fed shower. The space is beautifully finished with modern wall tiling, spotlights to the ceiling, and a chrome heated towel rail, while a UPVC double-glazed window to the front allows for natural light.

## 17' 6" x 11' 0" (5.33m x 3.35m)

A spacious and inviting living room, featuring UPVC double-glazed sliding patio doors that open out to the rear garden, providing both views and easy access to the outdoor space. A stone-effect electric fire serves as a stylish focal point, while a central heating radiator ensures comfort. The room is large enough to accommodate a dining table seating up to six people, making it ideal for both relaxation and entertaining. An internal door leads to the kitchen.

#### 9' 4" x 8' 3" (2.84m x 2.51m)

This modern, well-equipped kitchen is fitted with sleek wall and base units and includes a range of integrated appliances, such as a washing machine and fridge/freezer. A work surface houses a four-ring gas hob with an extractor hood above and oven below, complemented by stylish tiled splashbacks. A stainless steel sink and drainer unit with a mixer tap provides practicality, while a UPVC double-glazed window and door offer views and access to the rear garden.

#### 13' 0" x 7' 11" (3.96m x 2.41m)

A spacious double bedroom, filled with natural light from a UPVC double-glazed window to the front. This room offers ample storage, including a walk-in wardrobe space which measures 7' 11" x 3' 7" and an additional storage cupboard with a built-in safe. Additional features include a central heating radiator and power points.

#### 10' 9" x 8' 4" (3.28m x 2.54m)

A well-proportioned second double bedroom, also benefiting from a UPVC double-glazed window to the front. This room comfortably accommodates a double bed, and for added convenience, the wardrobe and chest of drawers are included in the property sale. Other features include a central heating radiator, power points, and loft access with a pull-down ladder.