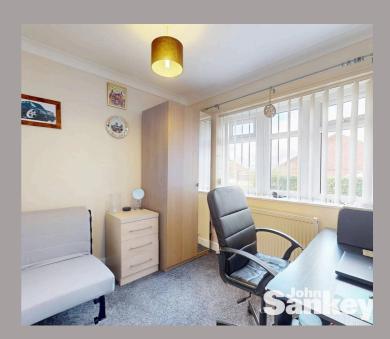

# Bedroom No. 3

# 8' 6" x 8' 4" (2.59m x 2.54m)

This versatile single bedroom offers flexible living space and could alternatively be used as a home office or hobby room to suit your needs. Featuring a UPVC double-glazed window to the front, a central heating radiator, and power points.