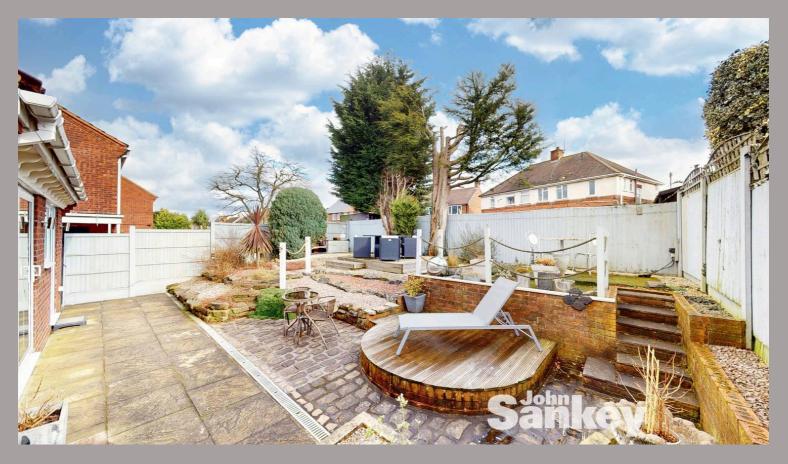

#### Outside

Designed with ease of maintenance in mind, the garden provides a perfect space for outdoor entertaining. Featuring raised decking and patio seating areas, it is enhanced by decorative pebble borders. The outdoor space also includes power sources, an outside tap, and a shed, which is included in the property sale. Gated access on both sides of the bungalow leads to the front driveway, which provides parking for two cars. **Additional Information** Tenure: Freehold