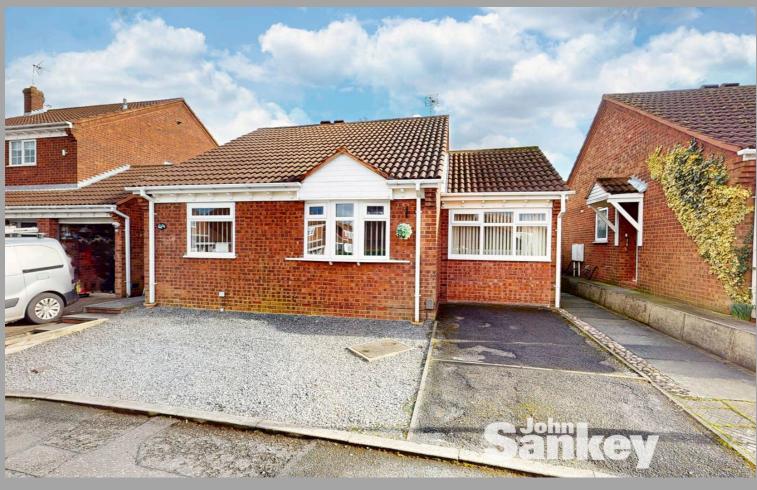

# **29 Saddlers Close, Forest Town** Offers over £215,000 Freehold

IMMACULATE & MODERN DETACHED BUNGALOW • THREE WELL PROPORTIONED BEDROOMS • ENVIABLE SHOWER ROOM INSTALLED APPROXIMATELY TWO YEARS AGO • SPACIOUS LIVING AREA & KITCHEN WITH INTEGRAL APPLIANCES • NO UPWARD CHAIN, VIEWING HIGHLY RECOMMENDED

#### Outside

Designed with ease of maintenance in mind, the garden provides a perfect space for outdoor entertaining. Featuring raised decking and patio seating areas, it is enhanced by decorative pebble borders. The outdoor space also includes power sources, an outside tap, and a shed, which is included in the property sale. Gated access on both sides of the bungalow leads to the front driveway, which provides parking for two cars. **Additional Information** Tenure: Freehold