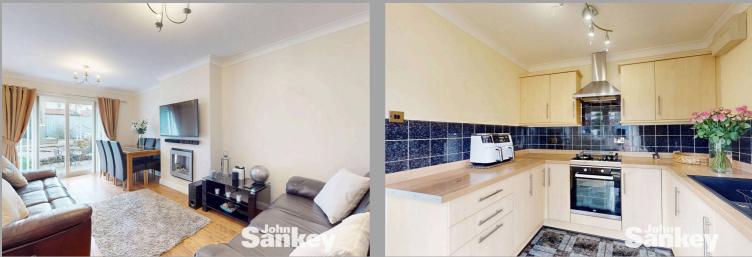

#### Living Room

## 17' 6" x 11' 0" (5.33m x 3.35m)

A spacious and inviting living room, featuring UPVC double-glazed sliding patio doors that open out to the rear garden, providing both views and easy access to the outdoor space. A stone-effect electric fire serves as a stylish focal point, while a central heating radiator ensures comfort. The room is large enough to accommodate a dining table seating up to six people, making it ideal for both relaxation and entertaining. An internal door leads to the kitchen.

### Kitchen

#### 9' 4" x 8' 3" (2.84m x 2.51m)

This modern, well-equipped kitchen is fitted with sleek wall and base units and includes a range of integrated appliances, such as a washing machine and fridge/freezer. A work surface houses a four-ring gas hob with an extractor hood above and oven below, complemented by stylish tiled splashbacks. A stainless steel sink and drainer unit with a mixer tap provides practicality, while a UPVC double-glazed window and door offer views and access to the rear garden.