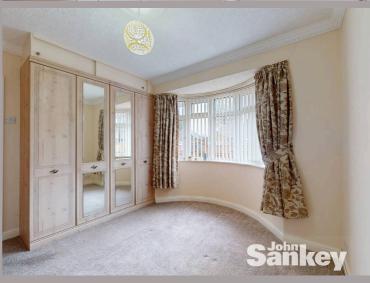

#### **Bedroom One**

14' 6" x 8' 10" (4.42m x 2.69m)
Spacious light and airy room with large bay window to the front of the property, fitted wardrobes and radiator.

## **Bedroom Two**

12' 0" x 10' 11" (3.66m x 3.33m)
Spacious light and airy room with large bay window to the front of the property, fitted wardrobes and radiator.