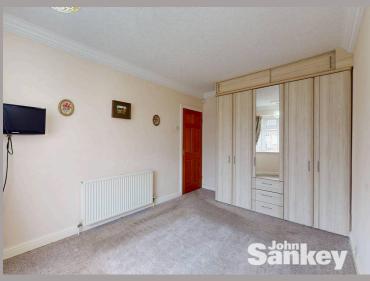

#### **Bedroom One**

14' 6" x 8' 10" (4.42m x 2.69m)
Spacious light and airy room with large bay window to the front of the property, fitted wardrobes and radiator.

## **Bedroom Two**

12' 0" x 10' 11" (3.66m x 3.33m)
Spacious light and airy room with large bay window to the front of the property, fitted wardrobes and radiator.