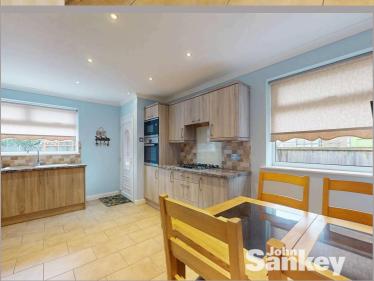

## Kitchen/Diner

15' 9" x 12' 3" (4.80m x 3.73m)

The extended kitchen is fitted with a range of wall and base units cupboards and drawers, the upvc window to the side, rear and the back door makes this a light and airy living space. The property includes integrated fridge, freezer, oven, microwave and hob with extractor fan over, plumbing for integrated washing machine. The generous space for table and chairs also makes this a great entertaining kitchen. Radiator, door to hallway and rear garden.