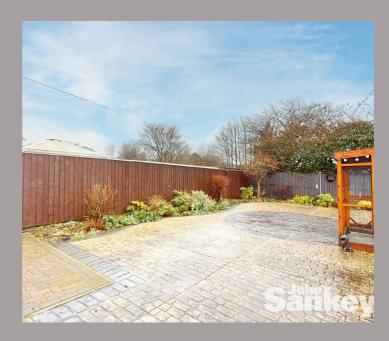

# Externally

Approach - Block paved driveway and front garden with a brick wall, detached garage which is insulated and has electric. Gardens Rear - An enclosed garden offering considerable privacy which is not overlooked from the rear. Including block paved and presscreted for low maintenance with mature borders, garden shed and a aviary.