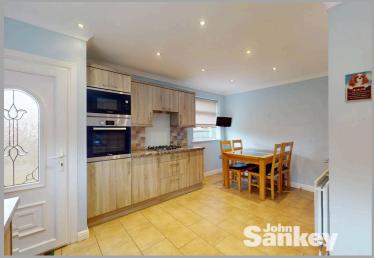

## Kitchen/Diner

15' 9" x 12' 3" (4.80m x 3.73m)

The extended kitchen is fitted with a range of wall and base units cupboards and drawers, the upvc window to the side, rear and the back door makes this a light and airy living space. The property includes integrated fridge, freezer, oven, microwave and hob with extractor fan over, plumbing for integrated washing machine. The generous space for table and chairs also makes this a great entertaining kitchen. Radiator, door to hallway and rear garden.