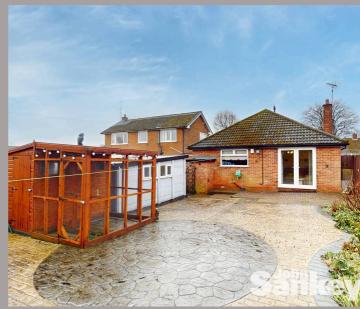

# Externally

Approach - Block paved driveway and front garden with a brick wall, detached garage which is insulated and has electric. Gardens Rear - An enclosed garden offering considerable privacy which is not overlooked from the rear. Including block paved and presscreted for low maintenance with mature borders, garden shed and a aviary.