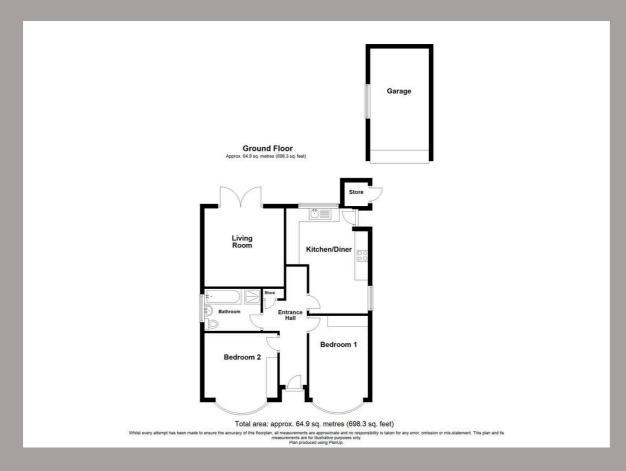

## Hallway

Walk into this delightful spacious hallway, with doors leading to two bedrooms, lounge, dining kitchen, bathroom, laminate floor and cupboard housing the central heating boiler that is approx 4 year old and radiator.

## Kitchen/Diner

15' 9" x 12' 3" (4.80m x 3.73m)

The extended kitchen is fitted with a range of wall and base units cupboards and drawers, the upvc window to the side, rear and the back door makes this a light and airy living space. The property includes integrated fridge, freezer, oven, microwave and hob with extractor fan over, plumbing for integrated washing machine. The generous space for table and chairs also makes this a great entertaining kitchen. Radiator, door to hallway and rear garden.

## **Living Room**

11' 11" x 11' 9" (3.63m x 3.58m)

The lounge is situated to the rear of the property, with double French Doors overlooking the rear landscaped garden and radiator.

#### **Bedroom One**

14' 6" x 8' 10" (4.42m x 2.69m)
Spacious light and airy room with large bay window to the front of the property, fitted wardrobes and radiator.

## **Bedroom Two**

12' 0" x 10' 11" (3.66m x 3.33m)
Spacious light and airy room with large bay window to the front of the property, fitted wardrobes and radiator.

#### **Bathroom**

Four piece suite comprising of bath, wash hand basin, low flush wc, fully tiled walls and floor, separate shower cubicle housing electric shower, chrome heated towel rail and upvc window to the side.