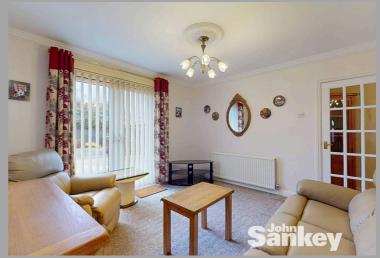

## **Living Room**

11' 11" x 11' 9" (3.63m x 3.58m)

The lounge is situated to the rear of the property, with double French Doors overlooking the rear landscaped garden and radiator.