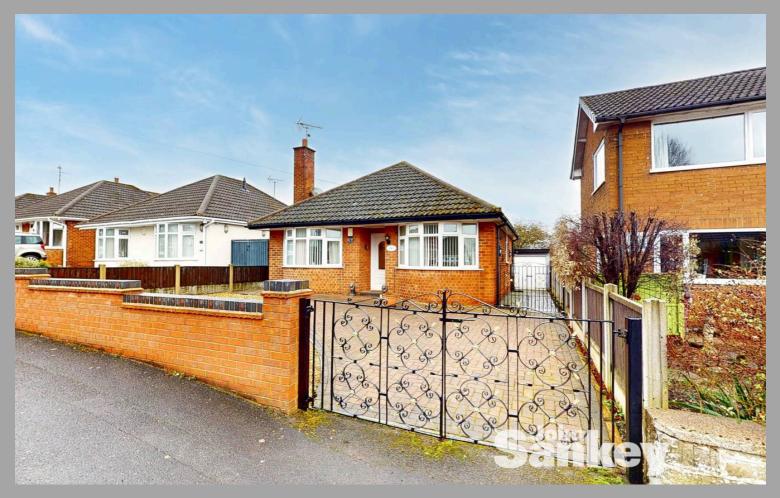

# 4 Booth Avenue, Pleasley

£225,000 Freehold

Detached Bungalow • Two Double Bedrooms with Fitted Wardrobes • Kitchen Diner with Some Integrated

Appliances • FOUR Piece Family Bathroom • Parking for Several Vehicles with Driveway and Garage • No Onward

## How to find the Property

Take the Chesterfield Road A6191 out of Mansfield continuing for approximately two and a half miles to the traffic lights at the junction with the A617. Continue straight ahead into Pleasley and just before the next set of traffic lights bear left and past the shops, round the sharp corner and then turn right and then immediate left into Booth Avenue. The property is on the right hand side clearly marked by one of our signboards.

# Externally

Approach - Block paved driveway and front garden with a brick wall, detached garage which is insulated and has electric. Gardens Rear - An enclosed garden offering considerable privacy which is not overlooked from the rear. Including block paved and presscreted for low maintenance with mature borders, garden shed and a aviary.