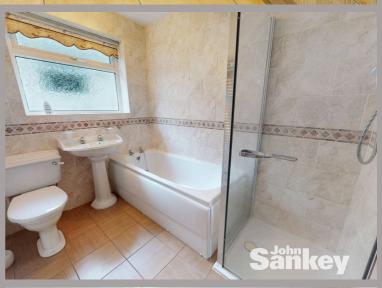

#### **Bathroom**

Four piece suite comprising of bath, wash hand basin, low flush wc, fully tiled walls and floor, separate shower cubicle housing electric shower, chrome heated towel rail and upvc window to the side.