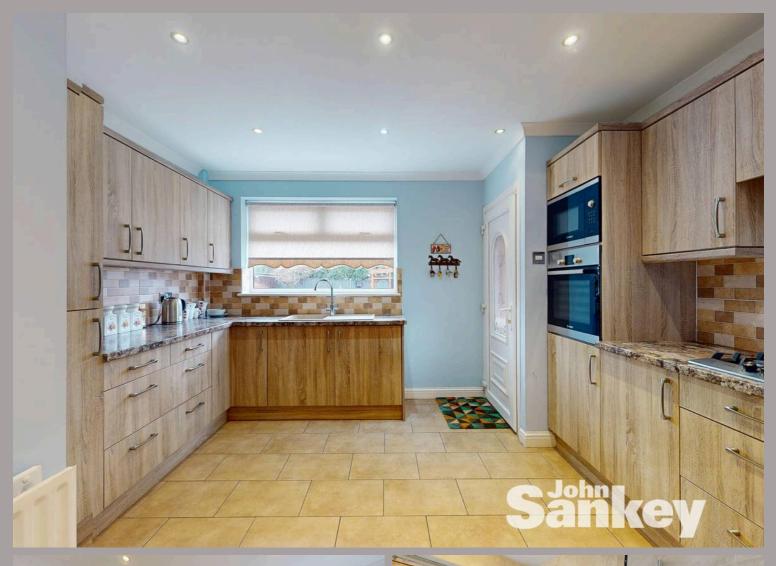

## Kitchen/Diner

15' 9" x 12' 3" (4.80m x 3.73m)

The extended kitchen is fitted with a range of wall and base units cupboards and drawers, the upvc window to the side, rear and the back door makes this a light and airy living space. The property includes integrated fridge, freezer, oven, microwave and hob with extractor fan over, plumbing for integrated washing machine. The generous space for table and chairs also makes this a great entertaining kitchen. Radiator, door to hallway and rear garden.