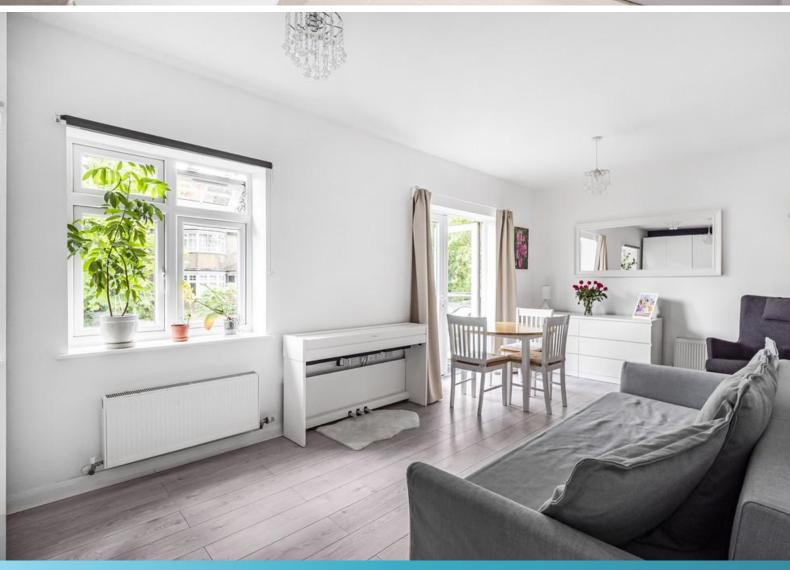

Modern built, the property affords an entrance hall with storage and utility cupboard, 20'7 open-plan reception room with doors leading to private balcony, a smart modern fitted kitchen area enjoying integrated appliances including dishwasher, bedroom with built in wardrobes and a full luxury bathroom/wc.