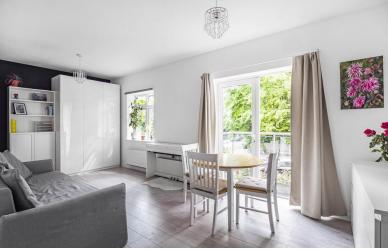

Modern built, the property affords an entrance hall with storage and utility cupboard, 20'7 open-plan reception room with doors leading to private balcony, a smart modern fitted kitchen area enjoying integrated appliances including dishwasher, bedroom with built in wardrobes and a full luxury bathroom/wc.