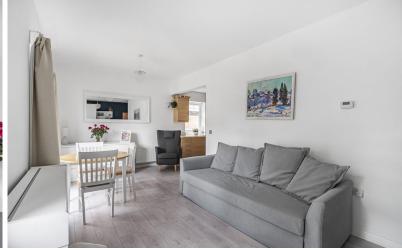

Modern built, the property affords an entrance hall with storage and utility cupboard, 20'7 open-plan reception room with doors leading to private balcony, a smart modern fitted kitchen area enjoying integrated appliances including dishwasher, bedroom with built in wardrobes and a full luxury bathroom/wc.