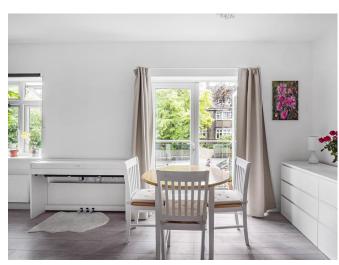

Modern built, the property affords an entrance hall with storage and utility cupboard, 20'7 open-plan reception room with doors leading to private balcony, a smart modern fitted kitchen area enjoying integrated appliances including dishwasher, bedroom with built in wardrobes and a full luxury bathroom/wc.

Externally, the flat has a private allocated parking behind secure electric gates & a private underground storage. The well-maintained modern building has a lift access and an option to connect to roof located solar panels for water heating.