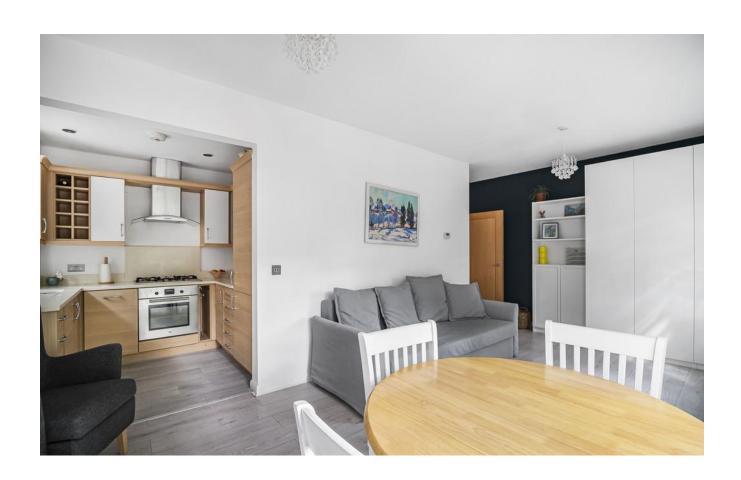

Modern built, the property affords an entrance hall with storage and utility cupboard, 20'7 open-plan reception room with doors leading to private balcony, a smart modern fitted kitchen area enjoying integrated appliances including dishwasher, bedroom with built in wardrobes and a full luxury bathroom/wc.