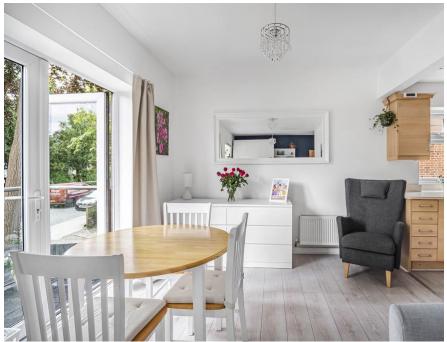

Modern built, the property affords an entrance hall with storage and utility cupboard, 20'7 open-plan reception room with doors leading to private balcony, a smart modern fitted kitchen area enjoying integrated appliances including dishwasher, bedroom with built in wardrobes and a full luxury bathroom/wc.