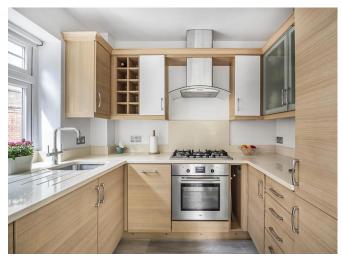

Modern built, the property affords an entrance hall with storage and utility cupboard, 20'7 open-plan reception room with doors leading to private balcony, a smart modern fitted kitchen area enjoying integrated appliances including dishwasher, bedroom with built in wardrobes and a full luxury bathroom/wc.