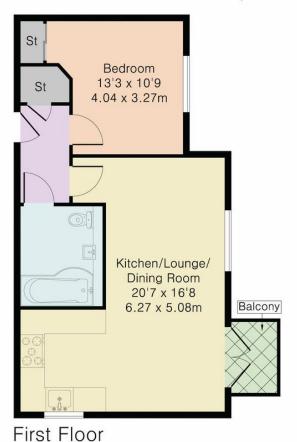

### Approximate Gross Internal Area 500 sq ft - 47 sq m

Although Pink Plan Itd ensures the highest level of accuracy, measurements of doors, windows and rooms are approximate and no responsibility is taken for error, omission or misstatement. These plans are for representation purposes only as defined by RICS code of measuring practise. No guarantee is given on total square totage of the property within this plan. The figure icon is for initial guidance only and should not be relied on as a basis of valuation.