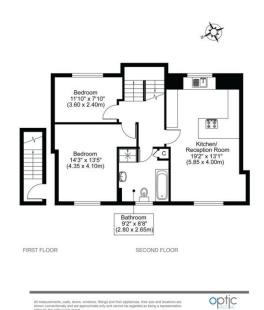

- Top Floor Flat
- Newly Refurbished
- Beautiful Finish
- 2 Double Bedrooms
- Smart Kitchen & Bathroom
- Communal Garden & Parking
- 10 Minutes to Station
- Available Immediately
- EPC Rating:

HOLMESDALE ROAD, SE25 TOTAL APPROX FLOORPLAN AREA 748 SQ.FT (70 SQ.M)