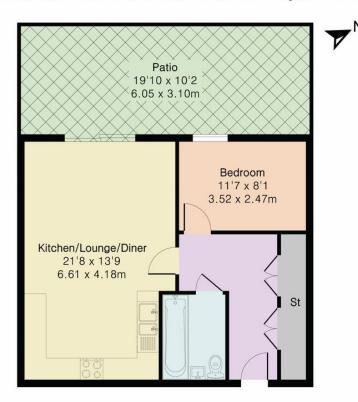

## Approximate Gross Internal Area 555 sq ft - 52 sq m

Lower Ground Floor

Although Pink Plan Itd ensures the highest level of accuracy, measurements of doors, windows and rooms are approximate and no responsibility is taken for error, omission or misstatement. These plans are for representation purposes only as defined by RICS code of measuring practise. No guarantee is given on total square todage of the property within this plan. The figure icon is for initial guidance only and should not be relied on as a basis of valuation.