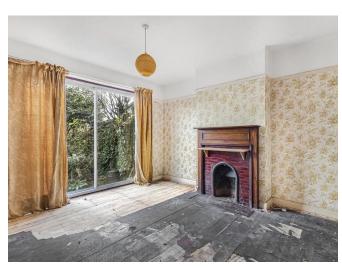

In need of complete modernisation, the house currently provides an entrance porch, hallway, two separate reception rooms - both with feature fireplaces, a separate kitchen, landing, two double bedrooms, a smaller third bedroom and a bathroom/wc. Externally there are gardens to the front and rear - the latter is currently very overgrown, whilst the front garden could provide off road parking, subject to the usual consents from Merton Council.