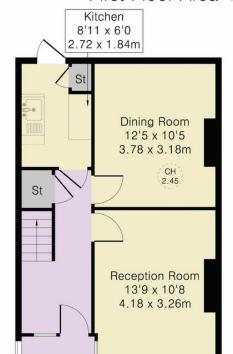

## Approximate Gross Internal Area 861 sq ft - 80 sq m

Ground Floor Area 444 sq ft - 41 sq m First Floor Area 417 sq ft - 39 sq m

Ground Floor

First Floor

Although Pink Plan Itd ensures the highest level of accuracy, measurements of doors, windows and rooms are approximate and no responsibility is taken for error, omission or misstatement. These plans are for representation purposes only as defined by RICS code of measuring practises. No guarantee is given on total square footage of the property within this plan. The figure icon is for initial guidance only and should not be refield on as a basis of valuation.