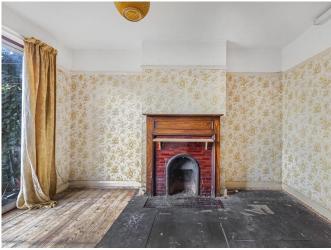

In need of complete modernisation, the house currently provides an entrance porch, hallway, two separate reception rooms - both with feature fireplaces, a separate kitchen, landing, two double bedrooms, a smaller third bedroom and a bathroom/wc. Externally there are gardens to the front and rear - the latter is currently very overgrown, whilst the front garden could provide off road parking, subject to the usual consents from Merton Council.