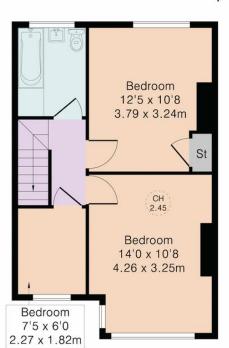

## Approximate Gross Internal Area 861 sq ft - 80 sq m

Ground Floor Area 444 sq ft - 41 sq m First Floor Area 417 sq ft - 39 sq m

Ground Floor

First Floor

Although Pink Plan Itd ensures the highest level of accuracy, measurements of doors, windows and rooms are approximate and no responsibility is taken for error, omission or misstatement. These plans are for representation purposes only as defined by RICS code of measuring practises. No guarantee is given on total square footage of the property within this plan. The figure icon is for initial guidance only and should not be refield on as a basis of valuation.