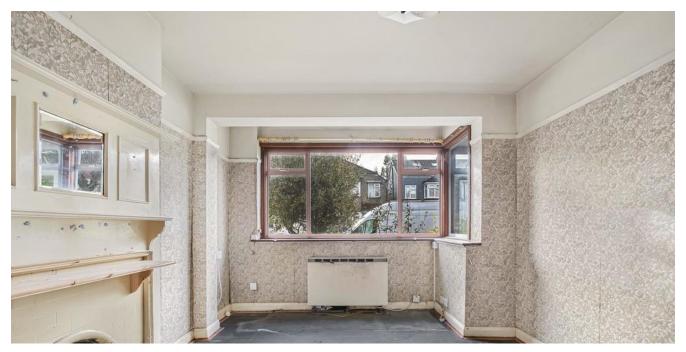

In need of complete modernisation, the house currently provides an entrance porch, hallway, two separate reception rooms - both with feature fireplaces, a separate kitchen, landing, two double bedrooms, a smaller third bedroom and a bathroom/wc. Externally there are gardens to the front and rear - the latter is currently very overgrown, whilst the front garden could provide off road parking, subject to the usual consents from Merton Council.