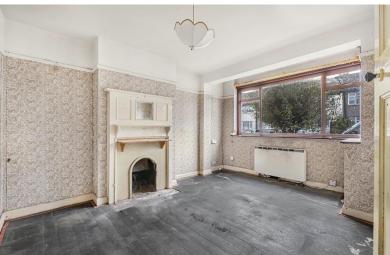

In need of complete modernisation, the house currently provides an entrance porch, hallway, two separate reception rooms - both with feature fireplaces, a separate kitchen, landing, two double bedrooms, a smaller third bedroom and a bathroom/wc. Externally there are gardens to the front and rear - the latter is currently very overgrown, whilst the front garden could provide off road parking, subject to the usual consents from Merton Council.