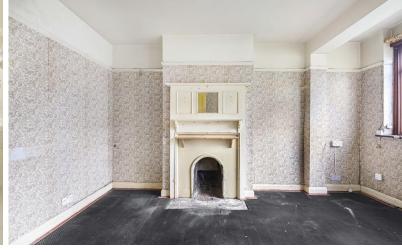

In need of complete modernisation, the house currently provides an entrance porch, hallway, two separate reception rooms - both with feature fireplaces, a separate kitchen, landing, two double bedrooms, a smaller third bedroom and a bathroom/wc. Externally there are gardens to the front and rear - the latter is currently very overgrown, whilst the front garden could provide off road parking, subject to the usual consents from Merton Council.