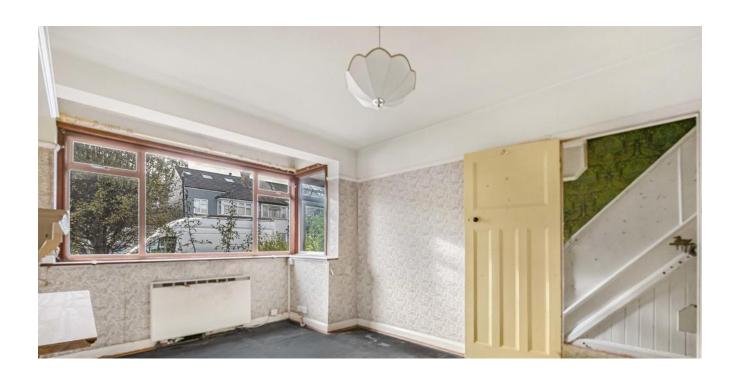

In need of complete modernisation, the house currently provides an entrance porch, hallway, two separate reception rooms - both with feature fireplaces, a separate kitchen, landing, two double bedrooms, a smaller third bedroom and a bathroom/wc. Externally there are gardens to the front and rear - the latter is currently very overgrown, whilst the front garden could provide off road parking, subject to the usual consents from Merton Council.