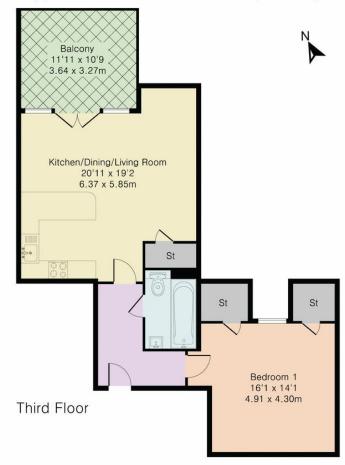

Approximate Gross Internal Area 737 sq ft - 68 sq m

Although Pink Plan Itd ensures the highest level of accuracy, measurements of doors, windows and rooms are approximate and no responsibility is taken for error, omission or misstatement. These plans are for representation purposes only as defined by RICS code of measuring practise. No guarantee is given on total square footage of the property within this plan. The figure icon is for initial guidance only and should not be relied on as a basis of valuation.