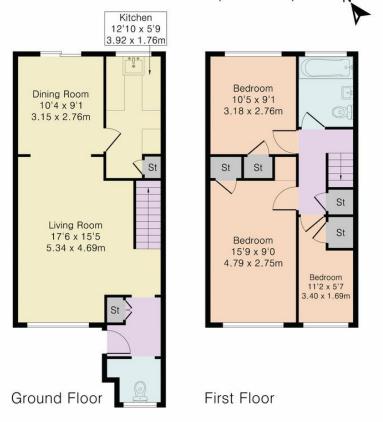

The property affords an entrance lobby, a large reception room leading to a dining room with open-plan kitchen, upstairs landing, two double bedrooms plus a good sized third bedroom, a bathroom/wc and benefits from gas heating together with double glazing. Externally there is a small garden at the rear and a garage en bloc.

Available from September! call the Landlord's sole letting agent Martin & Co now for an appointment to view!

Approximate Gross Internal Area 893 sq ft - 83 sq m Ground Floor Area 469 sq ft - 44 sq m First Floor Area 424 sq ft - 39 sq m