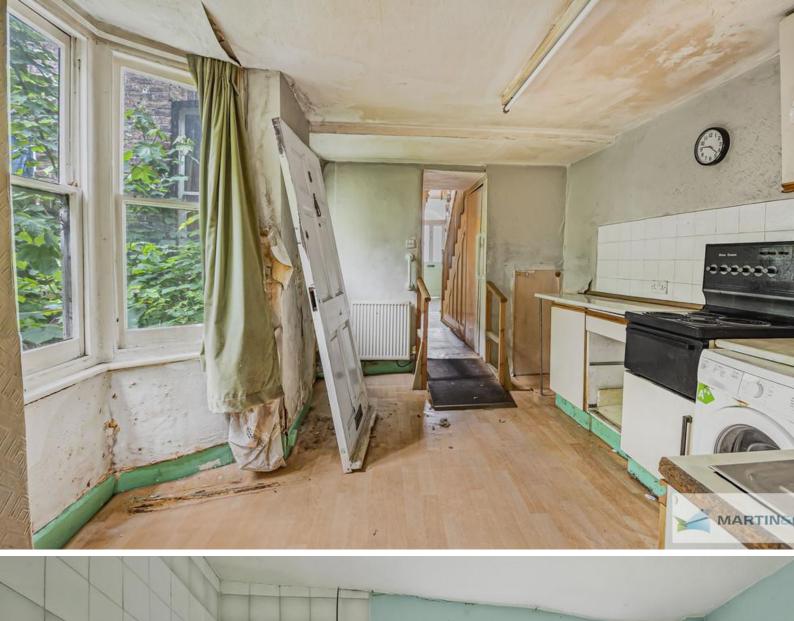

## Hollydale Road, Nunhead 3 Bedrooms, 1 Bathroom Offers In Excess Of £630,000

FANTASTIC OPPORTUNITY TO MODERNISE AND MAKE IT YOUR DREAM HOME IN DREAM LOCATION! In need of complete modernisation this 3 BEDROOM MID -TERRACED HOUSE is less than 5min walk from Nunhead Station. Double reception room, kitchen, garden - 3 bedrooms, the perfect property for anyone looking to add their own stamp. NO ONWARD CHAIN - CALL NOW!

- Three Bedroom House
- In Need of Modernisation
- Double Reception Room
- Mid-Terrace
- Desirable Road

%epcGraph\_c\_1\_441%

Approximate Gross Internal Area 896 sq ft - 83 sq m Ground Floor Area 497 sq ft - 46 sq m First Floor Area 399 sq ft - 37 sq m