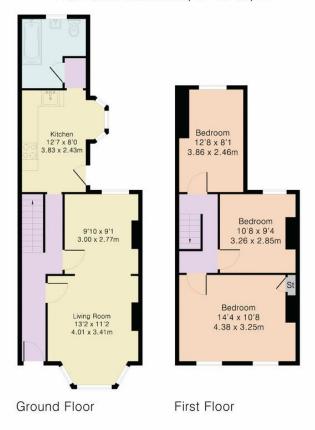

- Three Bedroom House
- In Need of Modernisation
- Double Reception Room
- Mid-Terrace
- Desirable Road

%epcGraph\_c\_1\_441%

Approximate Gross Internal Area 896 sq ft - 83 sq m Ground Floor Area 497 sq ft - 46 sq m First Floor Area 399 sq ft - 37 sq m

Although Pink Plan Itd ensures the highest level of accuracy, measurements of doors, windows and rooms are approximate and no responsibility is taken for error, omission or misstatement. These plans are for representation purposes only as defined by RICS code of measuring practise. No guarantee is given on total square tootage of the property within this plan. The figure icon is for initial guidance only and should not be relied on as a basis of valuation.