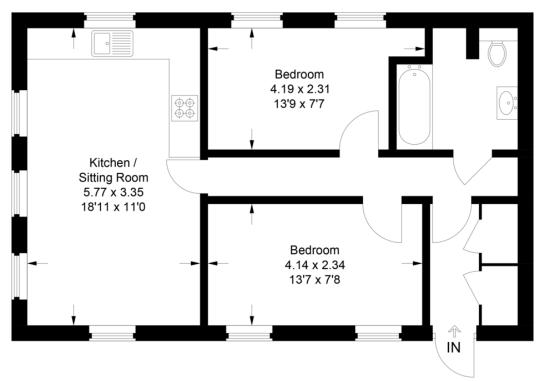

Approximate Gross Internal Area 54.8 sq m / 590 sq ft

This plan is for layout guidance only. Not drawn to scale unless stated. Windows and door openings are approximate. Whilst every care is taken in the preparation of this plan, please check all dimensions, shapes and compass bearings before making any decisions reliant upon them © CJ Property Marketing Ltd Produced for Martin & Co