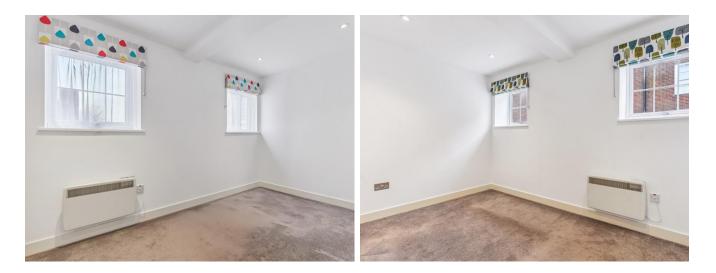

## **BEDROOM ONE**

Carpet, radiator, two double-glazed windows, ceiling lights.

#### **BEDROOM TWO**

Carpet, radiator, two-double-glazed windows, ceiling lights.