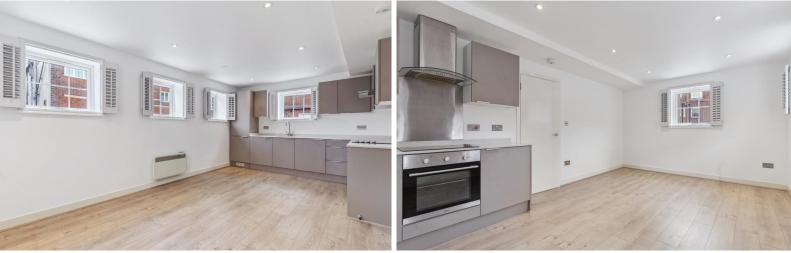

# **OPEN-PLAN KITCHEN/DINER/LOUNGE**

Laminate floor, radiator, four double-glazed windows featuring fitted white shutters, ceiling lights. The kitchen area has a range of modern grey wall and base units, a stainless steel sink with mixer tap, laminate worktops and splashbacks, integrated appliances including electric oven and hob with filter hood over, washing machine and fridge-freezer, radiator, ceiling lights.