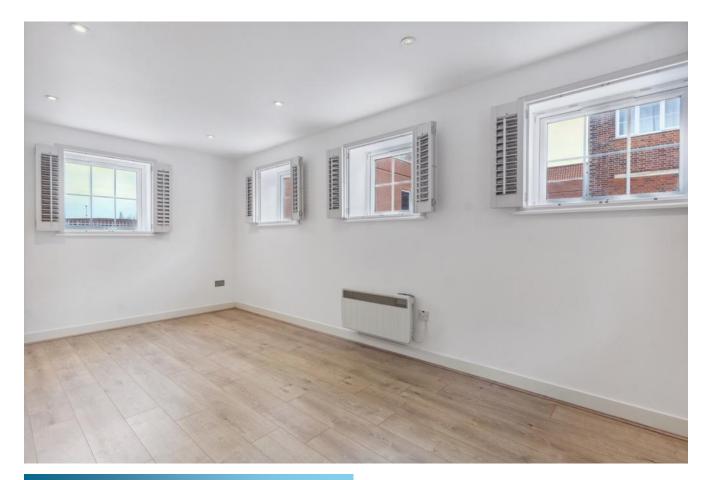

## **BEDROOM ONE**

Carpet, radiator, two double-glazed windows, ceiling lights.

#### **BEDROOM TWO**

Carpet, radiator, two-double-glazed windows, ceiling lights.