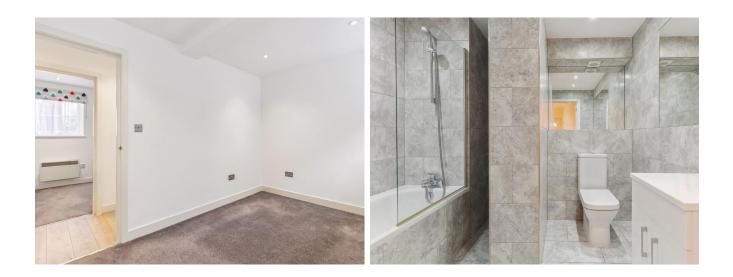

### **ENTRANCE HALL**

Laminate floor, ceiling lights.

## BATHROOM

Tiled floor and walls, electric heating panel, contemporary white bathroom suite comprising bath with stainless steel mixer tap, electric shower and screen, sink housed in vanity unit with stainless steel mixer tap, low-level flush WC, built-in mirrors, extractor fan, ceiling lights.