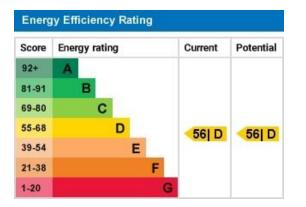

with the Train Station situated just minutes from the property. The property is a stone's throw from John Lewis and Waitrose, together with other retail units, restaurants, and coffee shops. The Apartment is modern, light, and airy, and features its own private entrance, together with entrance porch and hall, two bedrooms, open-plan kitchen/diner/lounge, and contemporary bathroom. VIEWING is highly recommended!!

## **ENTRANCE PORCH**

Front door leading into porch area with tiled floor, entry-phone, storage cupboard, cupboard housing hot water tank, and ceiling light.

### **ENTRANCE HALL**

Laminate floor, ceiling lights.

## **BEDROOM ONE**

Carpet, radiator, two double-glazed windows, ceiling lights.

#### **BEDROOM TWO**

Carpet, radiator, two-double-glazed windows, ceiling lights.





# **OPEN-PLAN KITCHEN/DINER/LOUNGE**

Laminate floor, radiator, four double-glazed windows featuring fitted white shutters, ceiling lights. The kitchen area has a range of modern grey wall and base units, a stainless steel sink with mixer tap, laminate worktops and splashbacks, integrated appliances including electric oven and hob with filter hood over, washing machine and fridge-freezer, radiator, ceiling lights.

## BATHROOM

Tiled floor and walls, electric heating panel, contemporary white bathroom suite comprising bath with stainless steel mixer tap, electric shower and screen, sink housed in vanity unit with stainless steel mixer tap, low-level flush WC, built-in mirrors, extractor fan, ceiling lights.



Approximate Gross Internal Area 54.8 sq m / 590 sq ft



This plan is for la