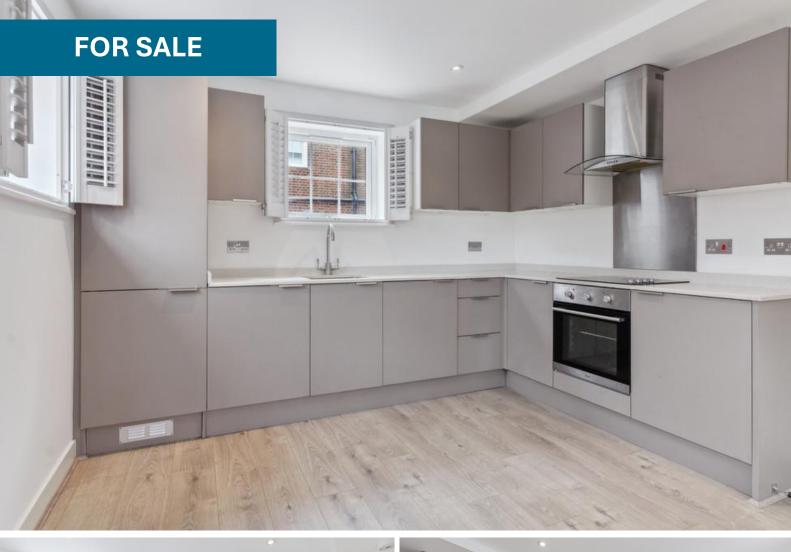

# **OPEN-PLAN KITCHEN/DINER/LOUNGE**

Laminate floor, radiator, four double-glazed windows featuring fitted white shutters, ceiling lights. The kitchen area has a range of modern grey wall and base units, a stainless steel sink with mixer tap, laminate worktops and splashbacks, integrated appliances including electric oven and hob with filter hood over, washing machine and fridge-freezer, radiator, ceiling lights.