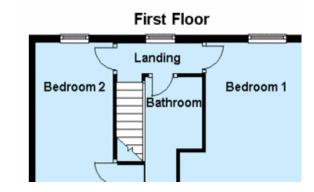

### **First Floor Landing**

Upvc double glazed window to the rear, radiator, doors into bedroom one and two door into the bathroom.

#### **Bedroom One**

12' 6" x 7' 2" (3.81m x 2.19m)

Upvc double glazed window to the front and rear, double radiator, door to storage cupboard.

#### **Bedroom Two**

12' 7" x 8' 10" (3.83m x 2.70m)

Upvc double glazed window to the front and rear, double radiator, built in storage cupboard, telephone point.

#### **Bathroom**

9' 7" x 4' 10" (2.93m x 1.47m)

Velux window to the front, modern white suite comprising of a panel bath with mains shower over, low level WC, pedestal wash hand basin, tiled splashbacks, radiator, loft hatch.