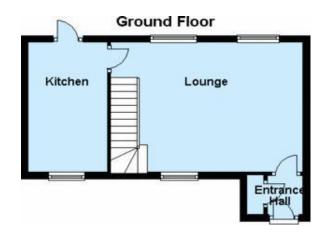

### **Entrance Hallway**

3' 10" x 3' 3" (1.17m x 0.99m)

Wood effect laminate flooring, door to storage cupboard door into the lounge/diner.

### Lounge/Diner

17' 5" x 12' 7" max(5.32m x 3.83m)

Upvc double glazed window to the front, two Upvc double glazed windows to the rear, staircase to the first floor, radiator, coving, TV point

#### **Kitchen**

12' 6" x 7' 3" (3.81m x 2.20m)

Upvc double glazed window to the front, Upvc half double glazed door to the rear courtyard, range of wall and base units with rolled edge work surfaces and tiled splashbacks, ceramic 1.5 sink with mixer tap over, stainless steel oven, stainless steel gas hob, space for a washing machine, space for a fridge/freezer,

space for a dishwasher, wall mounted gas boiler.