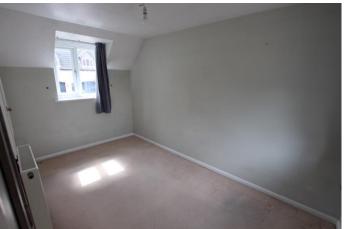

#### **Bedroom One**

12' 6" x 7' 2" (3.81m x 2.19m)

Upvc double glazed window to the front and rear, double radiator, door to storage cupboard.

#### **Bedroom Two**

12' 7" x 8' 10" (3.83m x 2.70m)

Upvc double glazed window to the front and rear, double radiator, built in storage cupboard, telephone point.