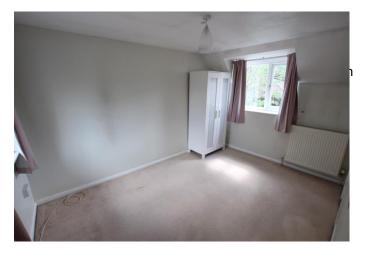

#### **Bedroom One**

12' 6" x 7' 2" (3.81m x 2.19m)

Upvc double glazed window to the front and rear, double radiator, door to storage cupboard.

#### **Bedroom Two**

12' 7" x 8' 10" (3.83m x 2.70m)

Upvc double glazed window to the front and rear, double radiator, built in storage cupboard, telephone point.