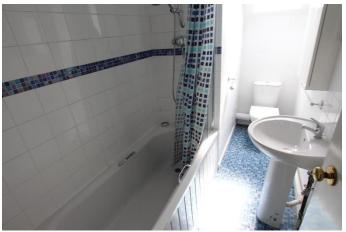

#### **Bathroom**

9' 7" x 4' 10" (2.93m x 1.47m)

Velux window to the front, modern white suite comprising of a panel bath with mains shower over, low level WC, pedestal wash hand basin, tiled splashbacks, radiator, loft hatch.