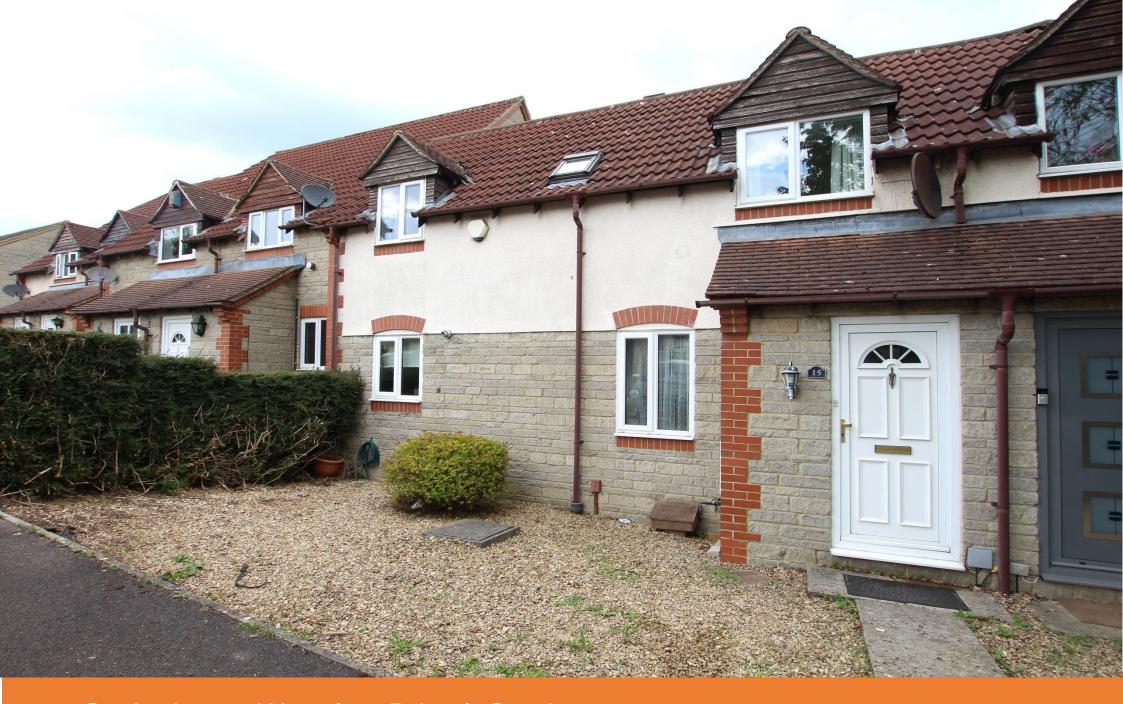

15, St. Andrews, Warmley, Bristol, South Gloucestershire, BS30 8GJ

OFFERED FOR SALE WITH NO ONWARD CHAIN and located in a tucked away position within a popular part of Warmley is this attractive two double bedroomed house. Benefitting from gas central heating and Upvc double glazing the property offers spacious living accommodation to include an entrance hallway which leads into a light and airy 17ft lounge/diner and a fitted kitchen to the ground floor. Upstairs there is a generous landing which leads into two good sized double bedrooms and modern white bathroom. An enclosed an easily maintained courtyard is accessible from the kitchen and two allocated parking spaces adds much appeal to this very charming property. Situated just off of the Ring Road with easy access to Bristol and Bath City Centres and well placed for all the amenities of Longwell Green including leisure facilities, cafes, pubs and Gallagher Retail Park. This home is ideal for the professional couple or downsizer, with an internal viewing highly recommended.

# Front garden

The front garden has been laid to shingle with a pathway leading to the front door.