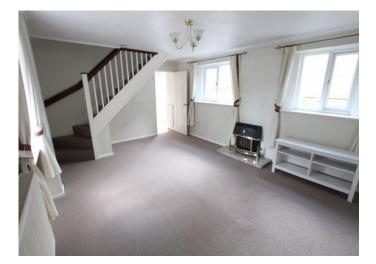

### Lounge/Diner

17' 5" x 12' 7" max(5.32m x 3.83m)

Upvc double glazed window to the front, two Upvc double glazed windows to the rear, staircase to the first floor, radiator, coving, TV point