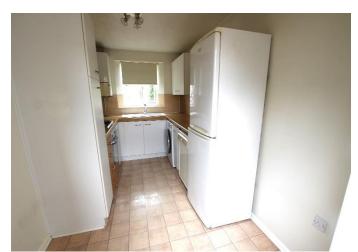

#### **Kitchen**

12' 6" x 7' 3" (3.81m x 2.20m)

Upvc double glazed window to the front, Upvc half double glazed door to the rear courtyard, range of wall and base units with rolled edge work surfaces and tiled splashbacks, ceramic 1.5 sink with mixer tap over, stainless steel oven, stainless steel gas hob, space for a washing machine, space for a fridge/freezer,

space for a dishwasher, wall mounted gas boiler.