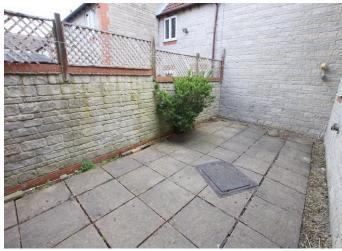

## **Courtyard Garden**

24' 11" x 12' 0" (7.6m x 3.66m)

There is a courtyard garden to the rear of the property which is enclosed and laid to patio.