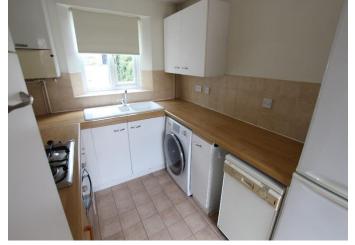

#### **Kitchen**

12' 6" x 7' 3" (3.81m x 2.20m)

Upvc double glazed window to the front, Upvc half double glazed door to the rear courtyard, range of wall and base units with rolled edge work surfaces and tiled splashbacks, ceramic 1.5 sink with mixer tap over, stainless steel oven, stainless steel gas hob, space for a washing machine, space for a fridge/freezer,

space for a dishwasher, wall mounted gas boiler.