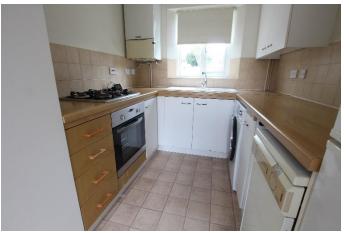

#### **Kitchen**

12' 6" x 7' 3" (3.81m x 2.20m)

Upvc double glazed window to the front, Upvc half double glazed door to the rear courtyard, range of wall and base units with rolled edge work surfaces and tiled splashbacks, ceramic 1.5 sink with mixer tap over, stainless steel oven, stainless steel gas hob, space for a washing machine, space for a fridge/freezer,

space for a dishwasher, wall mounted gas boiler.