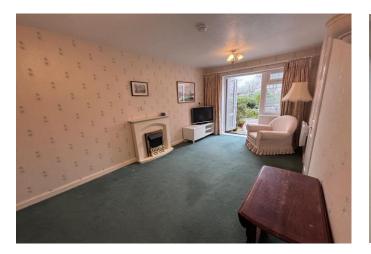

## Lounge

## 17' 3" x 8' 9" (5.27m x 2.67m)

uPVC double glazed patio doors leading to the garden with uPVC double glazed window to the side, feature fireplace with electric fire, wall mounted TV aerial point, emergency pull cord, radiator, bi-fold doors leading to ....