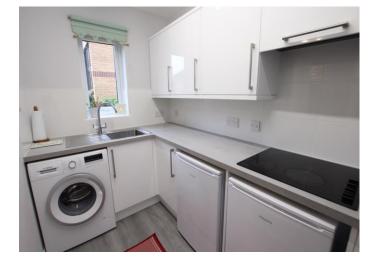

# **Kitchen**

#### 10' 4" x 5' 4" (3.15m x 1.63m) uPVC double glazed window overlooking the garden. Range of white wall and base units with square edge worksurfaces and tiled splashbacks, stainless steel sink unit with mixer, built in double oven with ceramic hob with

extractor over, space for washing machine, space for fridge and freezer, laminate flooring.