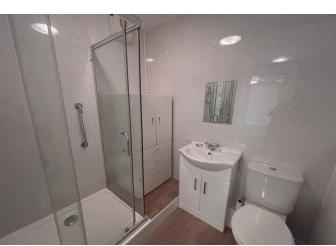

## Shower Room

Low level WC, wash hand basin with storage under, walk in double shower cubicle with electric shower, Wall ladder radiator, wall mounted electric fan, extractor fan, laminate flooring, shower board to two walls.