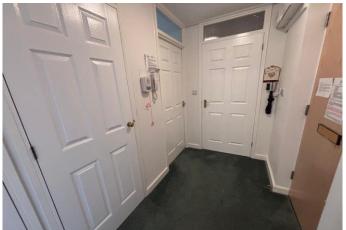

#### Entrance

Wood entrance door leading to the entrance hallway.

### **Entrance Hallway**

Wall mounted radiator, storage cupboard, emergency pull cord, entry phone system, doors leading to the bedroom, shower room and lounge.