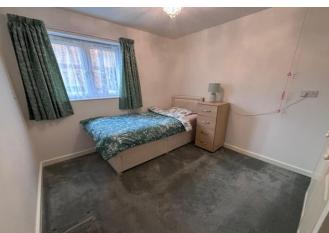

## Bedroom One

8' 5" x 8' 9" (2.57m x 2.66m) (To wardrobes) uPVC double glazed window, range of built in wardrobes, emergency pull cord.