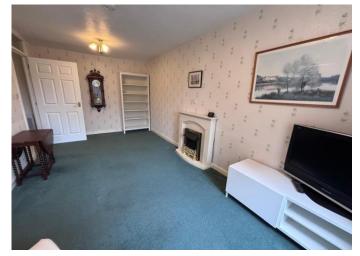

## Lounge

## 17' 3" x 8' 9" (5.27m x 2.67m)

uPVC double glazed patio doors leading to the garden with uPVC double glazed window to the side, feature fireplace with electric fire, wall mounted TV aerial point, emergency pull cord, radiator, bi-fold doors leading to ....