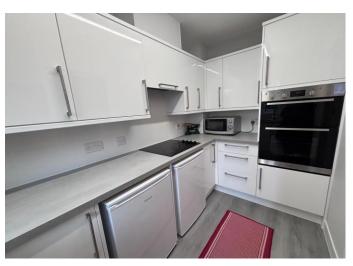

# **Kitchen**

#### 10' 4" x 5' 4" (3.15m x 1.63m) uPVC double glazed window overlooking the garden. Range of white wall and base units with square edge worksurfaces and tiled splashbacks, stainless steel sink unit with mixer, built in double oven with ceramic hob with

extractor over, space for washing machine, space for fridge and freezer, laminate flooring.