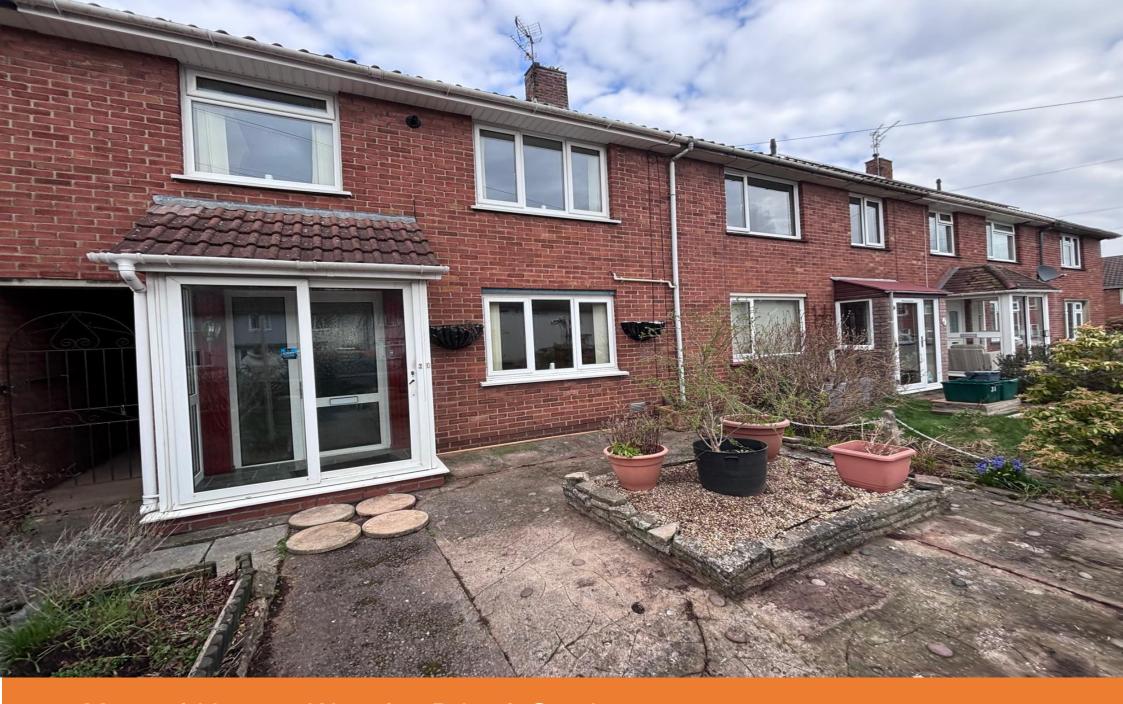

30, Marygold Leaze, Warmley Bristol, South Gloucestershire, BS30 8AS

Offered with No onward chain is this family home set within a popular area of Warmley. This ideal family home in need of some updating but offers well planned accommodation comprises to the ground floor of an entrance porch leading into the entrance hallway with door leading to a spacious kitchen/dining room with access into a light and airy lounge. To the first floor are two generous bedrooms and a modern family bathroom. To the second floor is the main Bedroom One with velux style windows to the front and dormer windows to the rear giving far reaching views, with the added bonus of an en suite shower room. To the outside of the property are low maintenance gardens to the front and enclosed gardens to the rear with various outbuildings.

### **Outside**

Front Gardens: Paved garden with raised flower bed area, various shrubs and bushes.

# Side

Gate giving shared access to the rear garden.

### **Rear Garden**

Paved garden with various different area's, lawned area, out buildings, various shrubs and bushes.