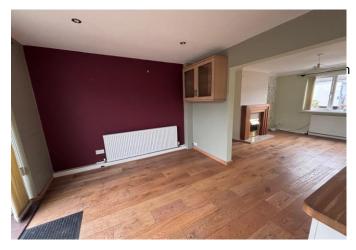

machine, plumbing for fridge/freezer, breakfast bar, wood floor, uPVC double glazed patio doors leading to the rear garden, ceiling spotlights, wall unit, single radiator, square archway leading to the lounge.

# Lounge





## **First Floor Landing**

Access to the first floor bedrooms and bathroom.

### **Bedroom Three**

11' 7" x 9' 6" (3.53m x 2.90m) uPVC double glazed window to the rear, range of built in wardrobes, single radiator.

### **Bedroom Two**

12' 10" x 11' 6" (3.90m x 3.50m) uPVC double glazed window to the front, ceiling spotlights, single radiator.

# **Family Bathroom**

uPVC double glazed frosted window to the rear, Panelled bath with shower screen, pedestal wash hand basin and WC set into vanity unit, tiled walls and tiled floor, stainless steel ladder radiator.

















# Inner Landing giving access to the master bedroom

Stairs leading to master bedroom, over stairs bulkhead, uPVC double glazed window to the front, storage cupboard.

### **Bedroom One**

18' 4" x 14' 8" (5.60m x 4.46m)

Two velux windows to the front elevation, uPVC double glazed window to the rear, single radiator, ceiling spotlights, door leading to the shower room.

### **Shower Room**

uPVC frosted double glazed window to the rear, Modern suite comprising low level WC, pedestal wash hand basin set into vanity unit, shower cubicle, stainless steel ladder radiator, tiled floors and walls.

### **Outside**

Front Gardens: Paved garden with raised flower bed area, various shrubs and bushes.

# Side

Gate giving shared access to the rear garden.

### **Rear Garden**

Paved gar