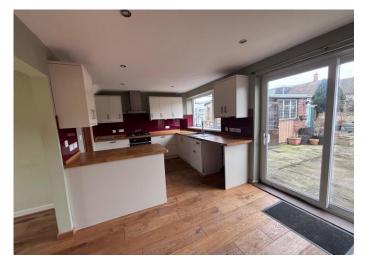

# **Kitchen/Dining Room**

18' 1" x 9' 7" (5.50m x 2.92m)

uPVC double glazed window to the rear, range of wall and base units with rolled edge worksurfaces, built in cooker with five ring gas cooker hob and extractor over, composite sink unit with mixer tap over, plumbing for automatic washing machine, plumbing for fridge/freezer, breakfast bar, wood floor, uPVC double glazed patio doors leading to the rear garden, ceiling spotlights, wall unit, single radiator, square archway leading to the lounge.