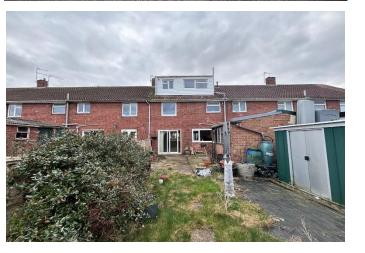

### **Rear Garden**

Paved garden with various different area's, lawned area, out buildings, various shrubs and bushes.