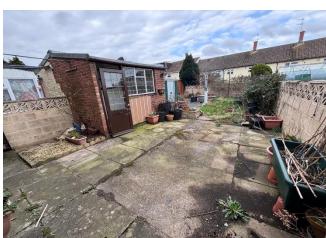

### **Rear Garden**

Paved garden with various different area's, lawned area, out buildings, various shrubs and bushes.