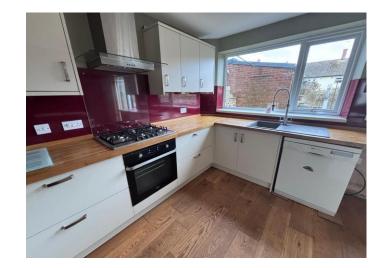

# **Kitchen/Dining Room**

18' 1" x 9' 7" (5.50m x 2.92m)

uPVC double glazed window to the rear, range of wall and base units with rolled edge worksurfaces, built in cooker with five ring gas cooker hob and extractor over, composite sink unit with mixer tap over, plumbing for automatic washing machine, plumbing for fridge/freezer, breakfast bar, wood floor, uPVC double glazed patio doors leading to the rear garden, ceiling spotlights, wall unit, single radiator, square archway leading to the lounge.