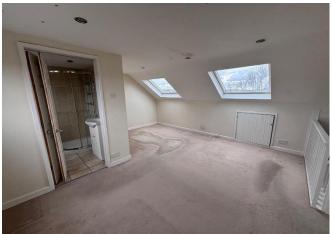

# Inner Landing giving access to the master bedroom

Stairs leading to master bedroom, over stairs bulkhead, uPVC double glazed window to the front, storage cupboard.

### **Bedroom One**

18' 4" x 14' 8" (5.60m x 4.46m)

Two velux windows to the front elevation, uPVC double glazed window to the rear, single radiator, ceiling spotlights, door leading to the shower room.