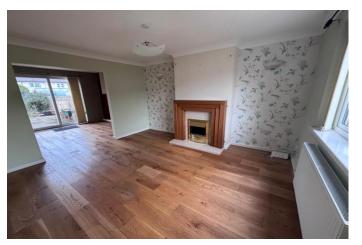

chine, plumbing for fridge/freezer, breakfast bar, wood floor, uPVC double glazed patio doors leading to the rear garden, ceiling spotlights, wall unit, single radiator, square archway leading to the lounge.

# Lounge





## **First Floor Landing**

Access to the first floor bedrooms and bathroom.

### **Bedroom Three**

11' 7" x 9' 6" (3.53m x 2.90m) uPVC double glazed window to the rear, range of built in wardrobes, single radiator.

### **Bedroom Two**

12' 10" x 11' 6" (3.90m x 3.50m) uPVC double glazed window to the front, ceiling spotlights, single radiator.

# **Family Bathroom**

uPVC double glazed frosted window to the rear, Panelled bath with shower screen, pedestal wash hand basin and WC set into vanity unit, tiled walls and tiled floor, stainless steel ladder radiator.

















# Inner Landing giving access to the master bedroom

Stairs leading to master bedroom, over stairs bulkhead, uPVC double glazed window to the front, storage cupboard.

### **Bedroom One**

18' 4" x 14' 8" (5.60m x 4.46m)

Two velux windows to the front elevation, uPVC double glazed window to the rear, single radiator, ceiling spotlights, door leading to the shower room.

### **Shower Room**

uPVC frosted double glazed window to the rear, Modern suite comprising low level WC, pedestal wash hand basin set into vanity unit, shower cubicle, stainless steel ladder radiator, tiled floors and walls.

### **Outside**

Front Gardens: Paved garden with raised flower bed area, various shrubs and bushes.

# Side

Gate giving shared access to the rear garden.

### **Rear Garden**

Paved garde