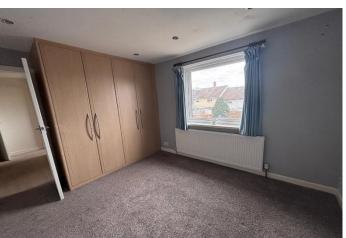

### **Bedroom One**

18' 4" x 14' 8" (5.60m x 4.46m)

Two velux windows to the front elevation, uPVC double glazed window to the rear, single radiator, ceiling spotlights, door leading to the shower room.