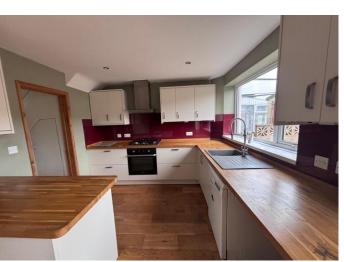

# **Kitchen/Dining Room**

18' 1" x 9' 7" (5.50m x 2.92m)

uPVC double glazed window to the rear, range of wall and base units with rolled edge worksurfaces, built in cooker with five ring gas cooker hob and extractor over, composite sink unit with mixer tap over, plumbing for automatic washing machine, plumbing for fridge/freezer, breakfast bar, wood floor, uPVC double glazed patio doors leading to the rear garden, ceiling spotlights, wall unit, single radiator, square archway leading to the lounge.