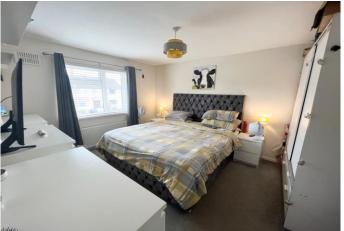

#### **Bedroom One**

12' 8" x 10' 6" (3.85m x 3.20m)

Upvc double glazed window to the front, radiator, cupboard housing a Vaillant gas boiler.