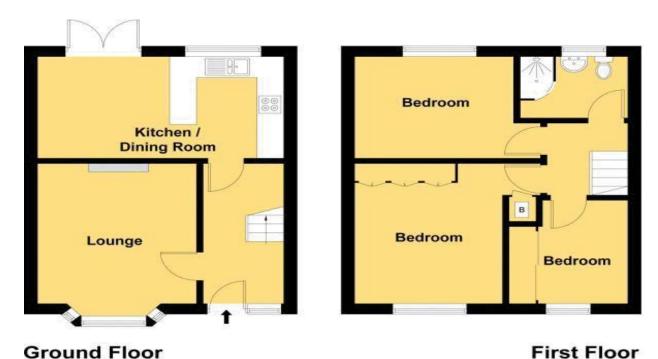

#### Approx. Gross Area 891 Sq.Ft - 82.8 Sq.M

For illustrative purposes only. Not to scale. ID 220296
Whilst every attempt has been made to ensure accuracy of the floor plan all measurements are approximate and no responsibility is taken for any error, omission or measurement.
Floor Plan Produced by EPC Provision Ltd