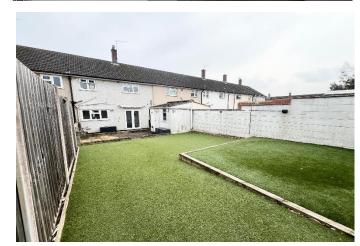

5, Little Dowles, Cadbury Heath, Bristol, South Gloucestershire, BS30 8AW

Located in a popular cul-de-sac location is this spacious three-bedroom terraced home. The accommodation comprises of an entrance hallway, a modern kitchen/dining room and a spacious lounge to the ground floor. To the first floor there are two double bedrooms, a generous single bedroom and a modern white bathroom. Externally there is off street parking for two vehicles to the front of the property and a generous enclosed west facing rear garden which has artificial grass and a large patio area, ideal for entertaining and BBQ's. Further benefits include Upvc double glazing and gas central heating. Well placed for all local amenities, shops, schools and leisure facilities, early viewing is highly recommended.

### **Rear Garden**

The enclosed rear garden is of a generous size, west facing and mainly laid to patio and artificial grass with an outside tap and useful outhouse. There is gated access to the side of the property providing access to the rear of the property.