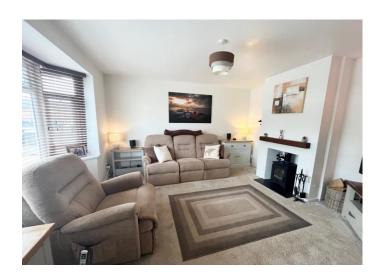

## Lounge

13' 9" x 11' 4" (4.19m x 3.46m)

Upvc double glazed bay window to the front, feature fireplace with log burner, radiator.