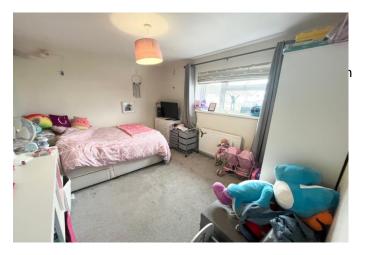

#### **Bedroom Two**

11' 5" x 9' 1" (3.47m x 2.76m)

Upvc double glazed window to the rear, radiator.

#### **Bedroom Three**

9' 2" x 8' 6" (2.80m x 2.59m)

Upvc double glazed window to the front, radiator.