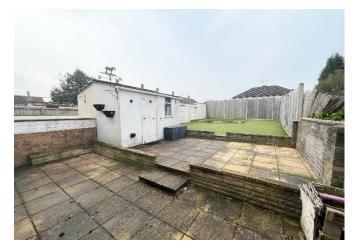

### **Rear Garden**

The enclosed rear garden is of a generous size, west facing and mainly laid to patio and artificial grass with an outside tap and useful outhouse. There is gated access to the side of the property providing access to the rear of the property.