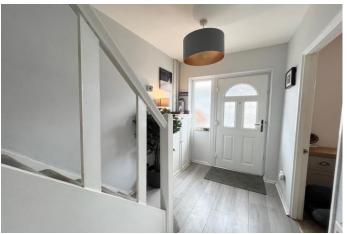

#### **Entrance**

The entrance to the property is through a part glazed Composite door with matching side panel to the hallway.

## **Entrance Hallway**

Staircase to the first floor, laminate flooring, cupboard housing utility meters, staircase to the first floor, radiator, part glazed door to the kitchen/dining room and opening into the lounge.