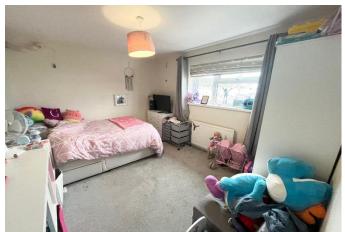

#### **Bedroom Two**

11' 5" x 9' 1" (3.47m x 2.76m)

Upvc double glazed window to the rear, radiator.

#### **Bedroom Three**

9' 2" x 8' 6" (2.80m x 2.59m)

Upvc double glazed window to the front, radiator.