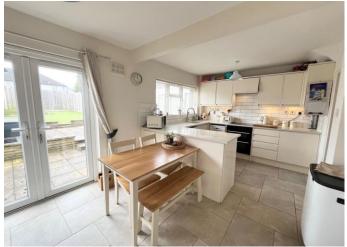

## **Kitchen/Dining Room**

18' 0" x 9' 5" (5.49m x 2.86m)

Upvc double glazed window and French Doors to the rear, range of wall and base units with granite work surfaces and tiled splash backs, inset sink unit with mixer tap, washing machine included in sale, double oven included in sale, slimline dishwasher included in sale, hob, filter hood, fridge and freezer included in sale, tiled flooring, radiator. and under unit lighting.