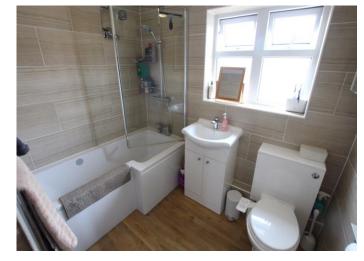

#### **Bathroom**

7' 7" x 5' 3" (2.30m x 1.61m)

Upvc double glazed obscure window to the rear , modern white bathroom suite comprising of a 'P' shaped bath, mains shower, vanity unit with inset wash hand basin, and low level WC, heated towel rail.