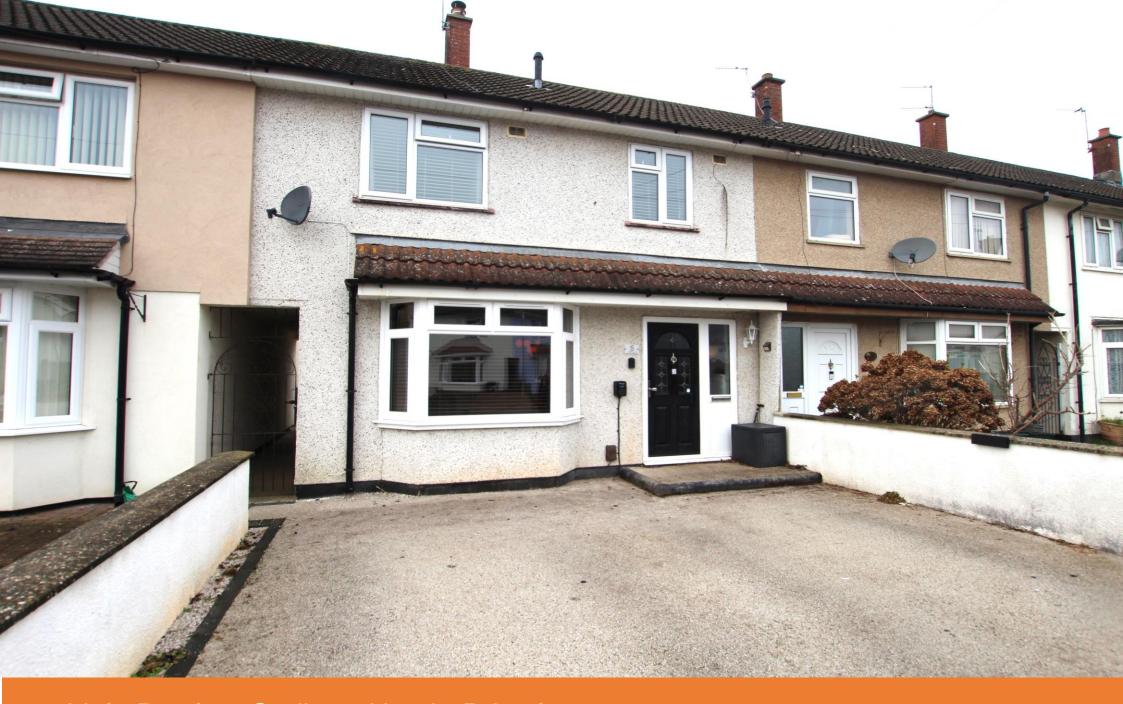

5, Little Dowles, Cadbury Heath, Bristol, South Gloucestershire, BS30 8AW

Located in a popular cul-de-sac location is this spacious three-bedroom terraced home. The accommodation comprises of an entrance hallway, a modern kitchen/dining room and a spacious lounge to the ground floor. To the first floor there are two double bedrooms, a generous single bedroom and a modern white bathroom. Externally there is off street parking for two vehicles to the front of the property and a generous enclosed west facing rear garden which has artificial grass and a large patio area, ideal for entertaining and BBQ's. Further benefits include Upvc double glazing and gas central heating. Well placed for all local amenities, shops, schools and leisure facilities, early viewing is highly recommended.

#### **Entrance**

The entrance to the property is through a part glazed Composite door with matching side panel to the hallway.

## **Front Garden**

There is a driveway to the front of the property which provides off street parking for two vehicles, with an electric car charging point.